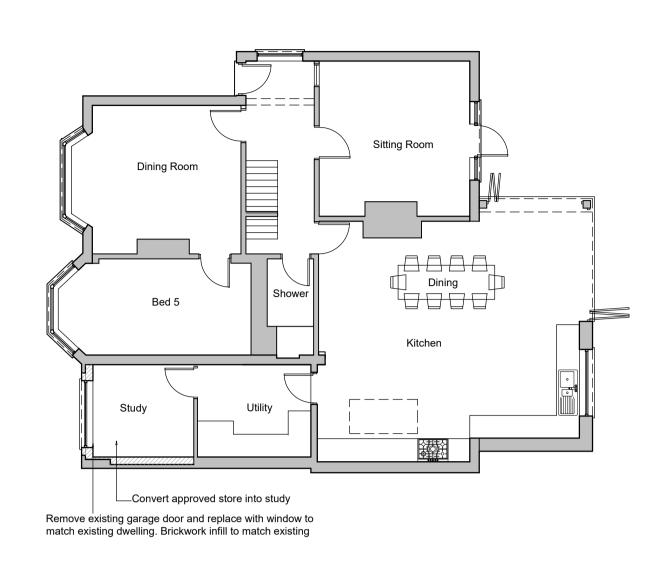

## Proposed Ground Floor Plan 1:100

Proposed Front Elevation 1:100

| Drawings Notes | 1. this is not a survey drawing - all dimensions to be checked on site. | 2. do not scale off this drawing. | 3. the copyright of this drawing is the property of TPA Studio Ltd | 4. all discrepancies to be reported to the architect | 5. please ensure that this drawing is read together and cross referenced with all other relevant architectural drawings, schedules and specifications. | 6. please ensure that this drawing is read in conjunction with all other consultants/specialist contractors relevant drawings, schedules and specifications. | 7. TPARCHITECTS is a trading name of TPA Studio Ltd Registered address 33a St Lukes Road, Maidenhead, Berkshire SL67DN.

Project 17 Craufurd Rise
Maidenhead
SL6 7LR

Title Proposed ground floor+ front elevation
Proposed Block Plan

Rev Drawn
NG Checked Date
Feb'24 As Shown LDC