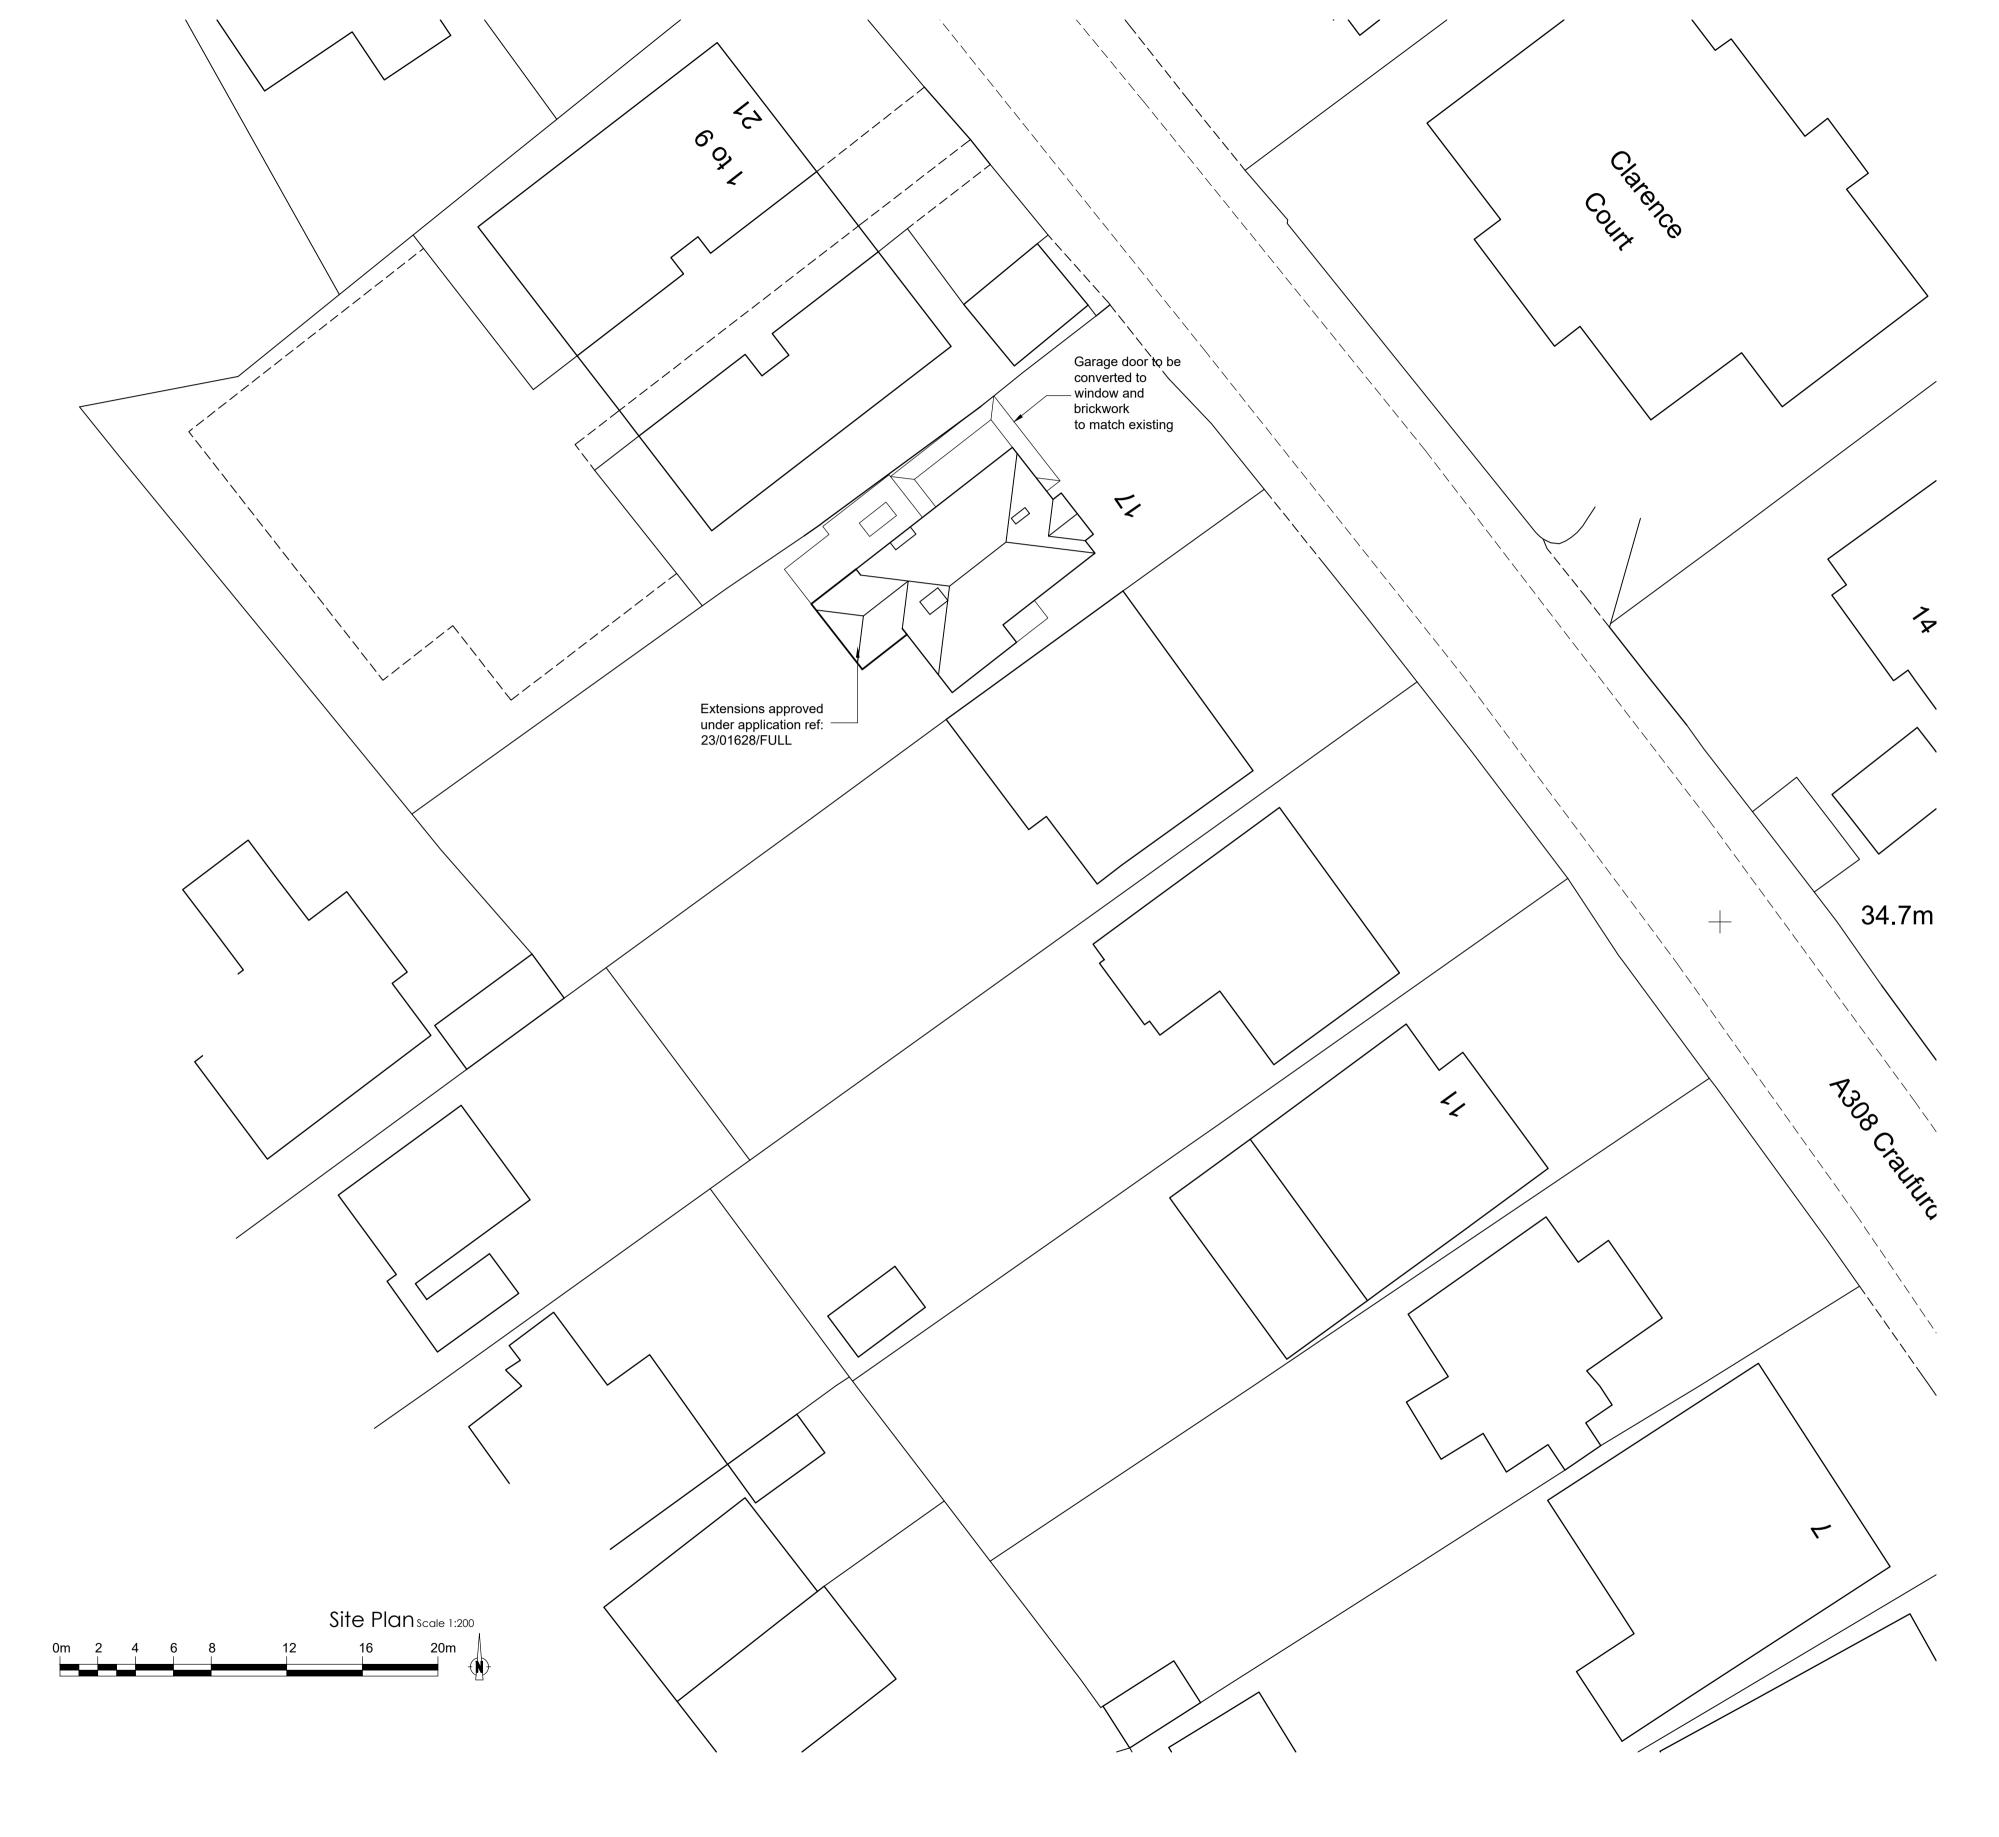

Project 17 Craufurd Rise
Maidenhead
SL6 7LR

Title Proposed ground floor+ front elevation
Proposed Block Plan

Rev Drawn
NG Checked Date
Feb'24 As Shown LDC