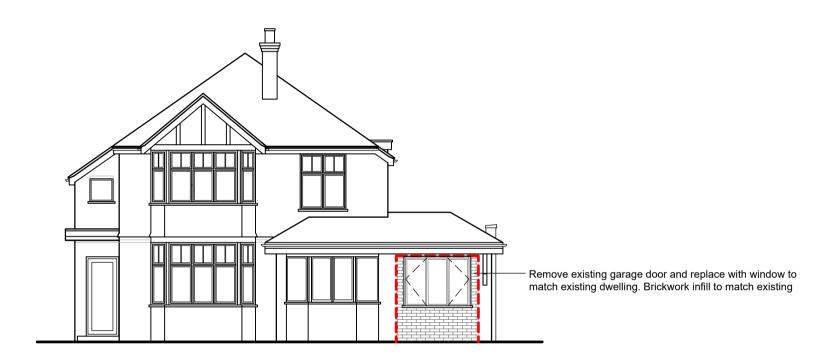

## Proposed Ground Floor Plan 1:100

Proposed Front Elevation 1:100

| Drawings Notes | 1. this is not a survey drawing - all dimensions to be checked on site. | 2. do not scale off this drawing. | 3. the copyright of this drawing is the property of TPA Studio Ltd | 4. all discrepancies to be reported to the architect | 5. please ensure that this drawing is read together and cross referenced with all other relevant architectural drawings, schedules and specifications. | 6. please ensure that this drawing is read in conjunction with all other consultants/specialist contractors relevant drawings, schedules and specifications. | 7. TPARCHITECTS is a trading name of TPA Studio Ltd Registered address 33a St Lukes Road, Maidenhead, Berkshire SL67DN.

Project 17 Craufurd Rise
Maidenhead
SL6 7LR

Title Proposed ground floor+ front elevation
Proposed Block Plan

Rev Drawn
NG Checked Date
Feb'24 As Shown LDC