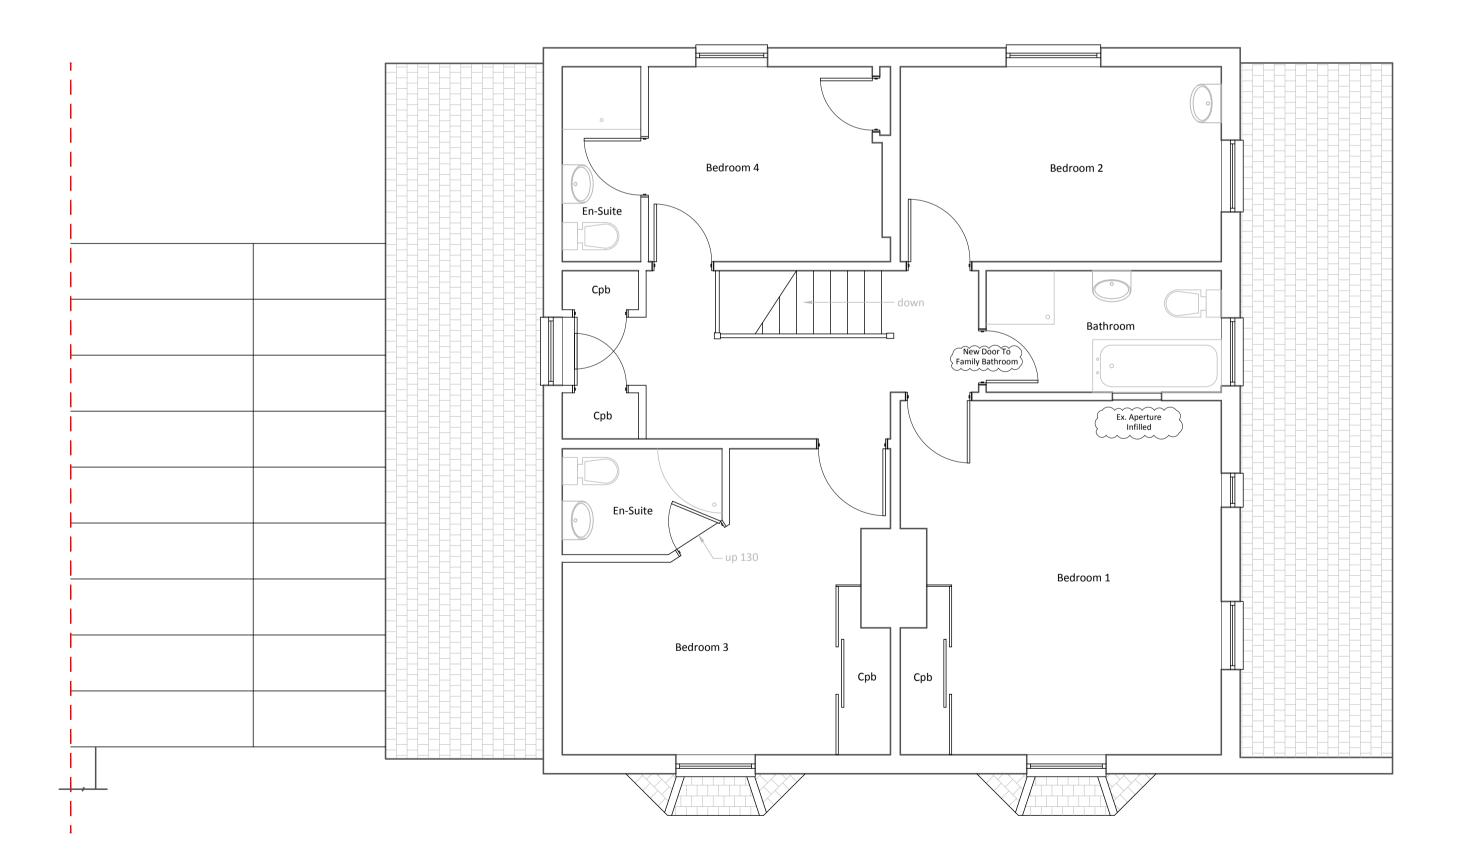

Existing & Proposed South Elevation

1:100

1:100

Existing & Proposed North Elevation 1:100

Existing & Proposed West Elevation 1:100

Proposed First Floor Plan 1:50

Rev A: Feb 2023 - Amendments to Design Requested by Client.

| Client              | Removed for GDPR                                        |
|---------------------|---------------------------------------------------------|
| Site Address        | Ford House, The Ford, Little Hadham, Herts,<br>SG11 2BW |
| Project Description | Alterations                                             |
| Drawing Title       | Proposed First Floor Plan & Elevations                  |
| Drawn               | D.S.                                                    |
| Sheet Size          | A1                                                      |
| Scale               | 1:50, 1:100                                             |
| Drawing Number      | 240112.05 A                                             |
| Date                | February 2024                                           |