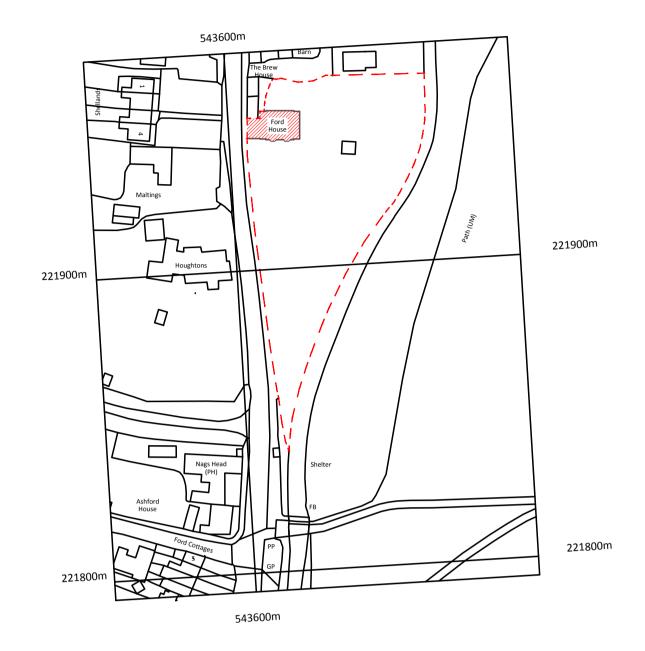

Reproduced from Ordnance Survey Sitemap by permission of Ordnance Survey on behalf of the Controller of Her Majesty's Stationery Office. Crown Copyright. All Rights Reserved. Licence No. 100019980.

**Location Plan** 1:1250

1: 2500 0 50m 100m 200m 1: 1250 0 25m 50m 100m 1: 500 0 5m 10m 20m 40m 1: 200 0 2m 4m 8m 16m 1: 100 0 1m 2m 4m 8m 1: 50 0 0.5m 1m 2m 4m 8m

Ford House

All dimensions and details should be checked on site prior to commencement of work by the Client or Contractor. Seven Nine Design Services retain copyright of design, scheme and ownership of the drawings. Drawings should be read in conjunction with structural engineer's drawings and information. All works are to comply with current regulations, British & European Standards. Before works commence it is the responsibility of the home owner to serve party wall notices to all neighbours, where

> SEVEN NINE DESIGN SERVICES

'The Drawing Room' 3 Orchard Drive, Standon, Ware, Herts, SG11 1XD. 07958 391 734 ds@79ds.co.uk www.79ds.co.uk

Removed for GDPR Client Ford House, The Ford, Little Hadham, Herts, SG11 2BW Site Address **Project Description** Alterations **Drawing Title** Location & Site Plan Drawn Sheet Size 1:1250, 1:200 Scale 240112.01 **Drawing Number** February 2024 Date

Site Plan 1:200