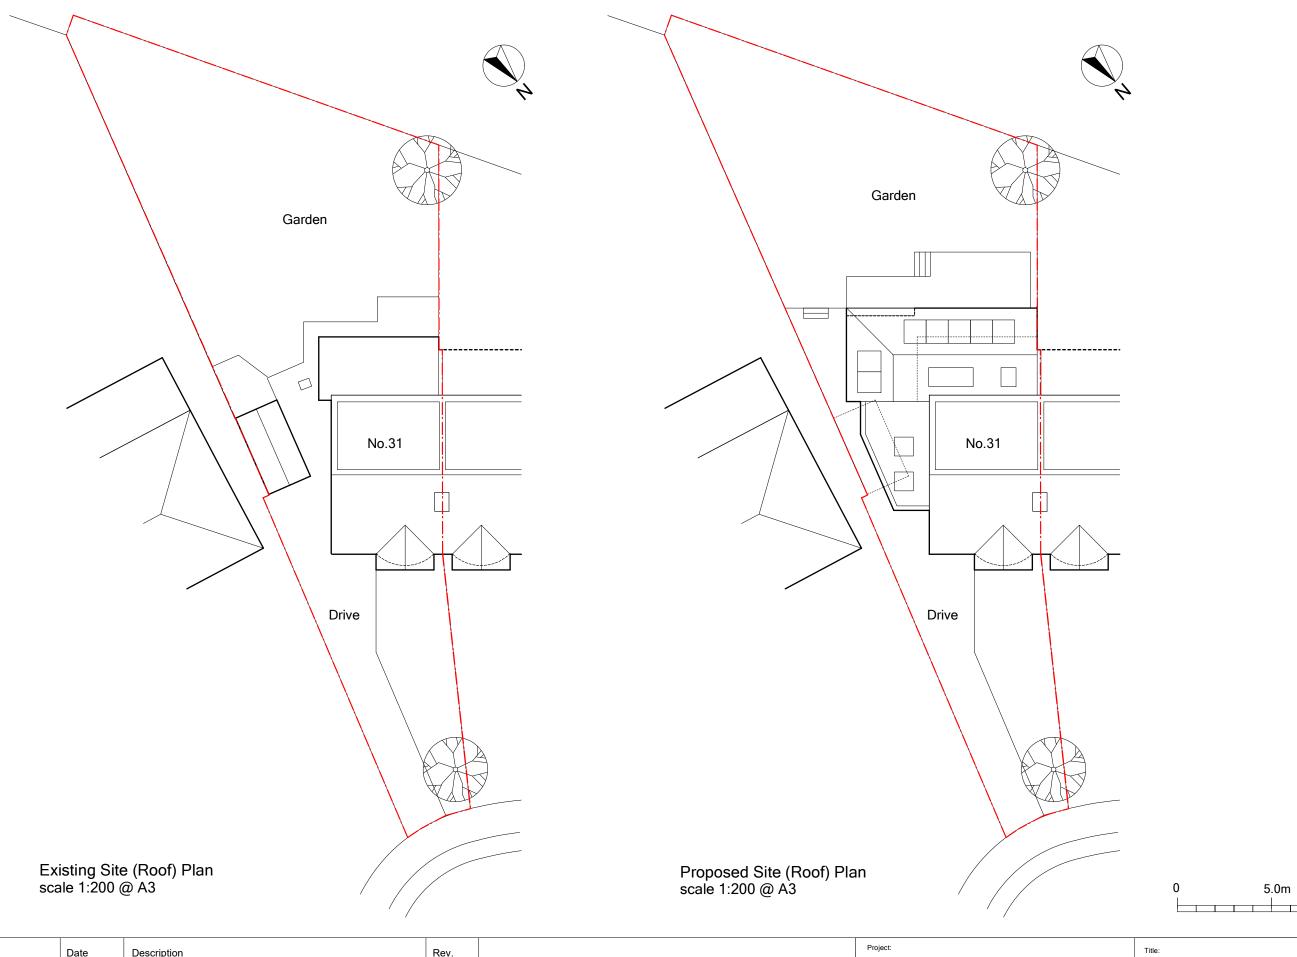

| 31 North Road Avenue, He | ertford | Existing & Proposed Site Plan |                   |  |
|--------------------------|---------|-------------------------------|-------------------|--|
| Client:                  |         | Date: 11.07.22                | Scale: 1:200 @ A3 |  |
| Drwg no.: 329-01         | Rev: B  | Status: PLANNING              |                   |  |
|                          |         |                               |                   |  |