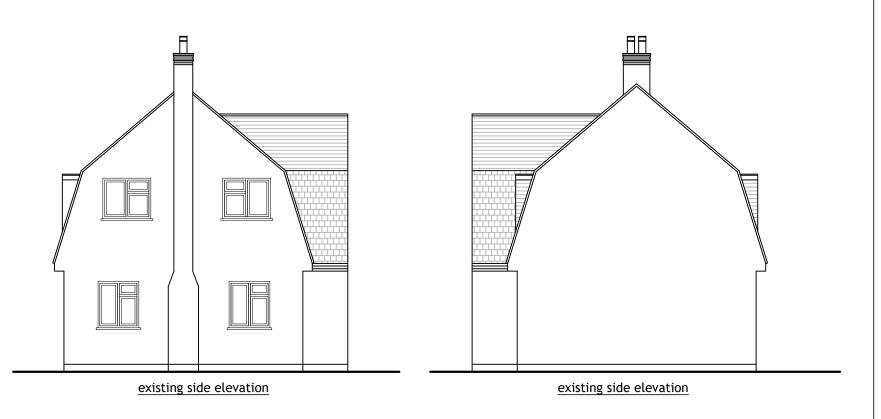

PH. 07816611144 email: shamshadali@hotmail.co.uk

ADDRESS: 129 THE AVENUE, HERTFORD, SG14 3DX

TITLE: EXISTING PLAN & ELEVATIONS

existing rear elevation

| PROJECT: SINGLE STOREY REAR EXTENSION |             |         |
|---------------------------------------|-------------|---------|
| DATE                                  | 26 FEB 2024 | DWG NO. |