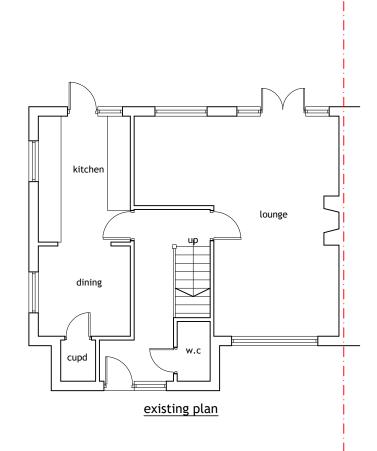

PH. 07816611144 email: shamshadali@hotmail.co.uk

ADDRESS: 129 THE AVENUE, HERTFORD, SG14 3DX

TITLE: EXISTING PLAN & ELEVATIONS

existing rear elevation

| PROJECT: SINGLE STOREY REAR EXTENSION |             |         |
|---------------------------------------|-------------|---------|
| DATE                                  | 26 FEB 2024 | DWG NO. |