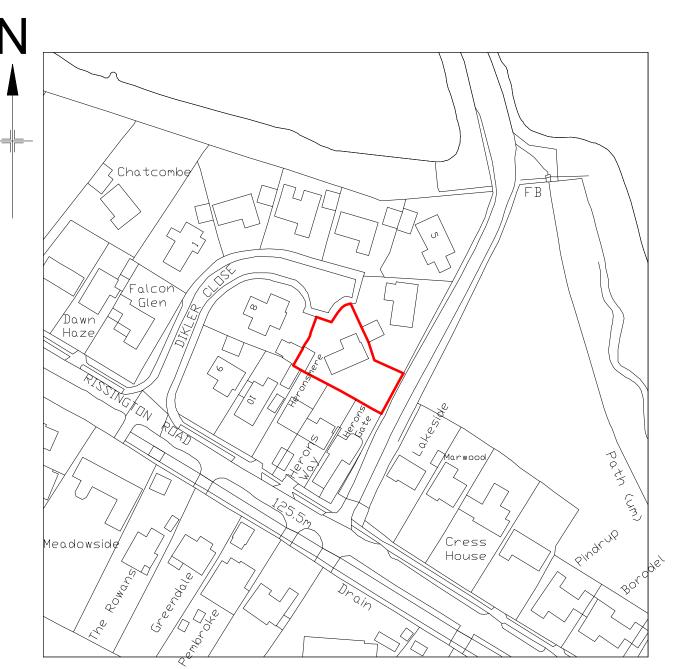

| Title   | 2023.054.Site Plan 1:1250            |
|---------|--------------------------------------|
| Project | Proposed Extensions @ 7 Dikler Close |
|         |                                      |
|         |                                      |

Produced on 19 February 2024 from the Ordinance Survey National Geographic Database and incorporating surveyed revision available at this date.
This map shows the area bounded by 417663 219803,417863 219803,417863 220003,417663 229803
Crown copyright and database rights 2024 OS 100054135. Supplied by copia ltd trading as UKPlanningMaps.com a licensed Ordinance Survey partner (OS 100054135).
Data licence expires 19 February 2025. Unique plan reference: v4e//1061586/1429968