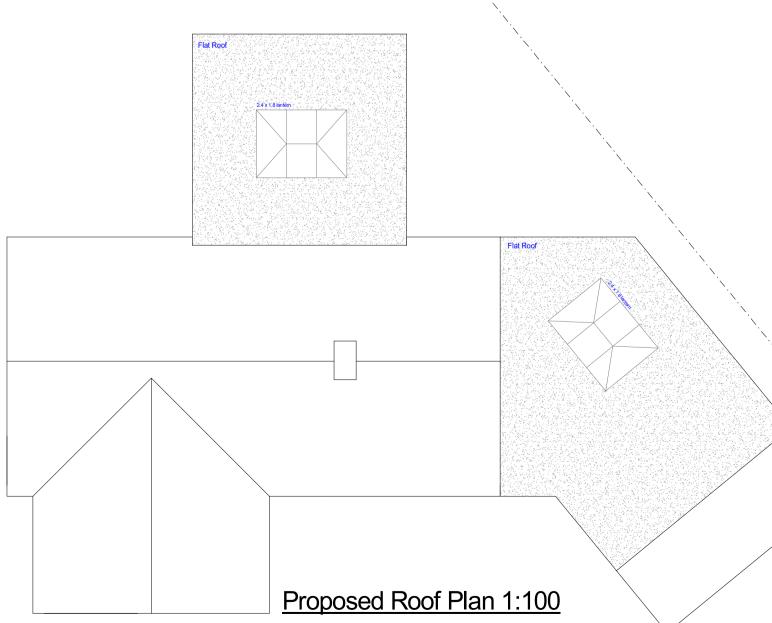

Notwithstanding this, the proposed ground floor will be constructed in concrete to provide resilence. Further, stormwater drainage is proposed to discharge to a soakaway(s) located on the Zone 1 area of the garden to limit surcharging the existing stormwater drainage is draiange system limiting the risk of flash flooding. Inspection of the British Geological Survey Map Sheet 217 indicates that the soil under the site and in the area generally comprises Rissington Member: limestone gravel and therefore should be free draining.