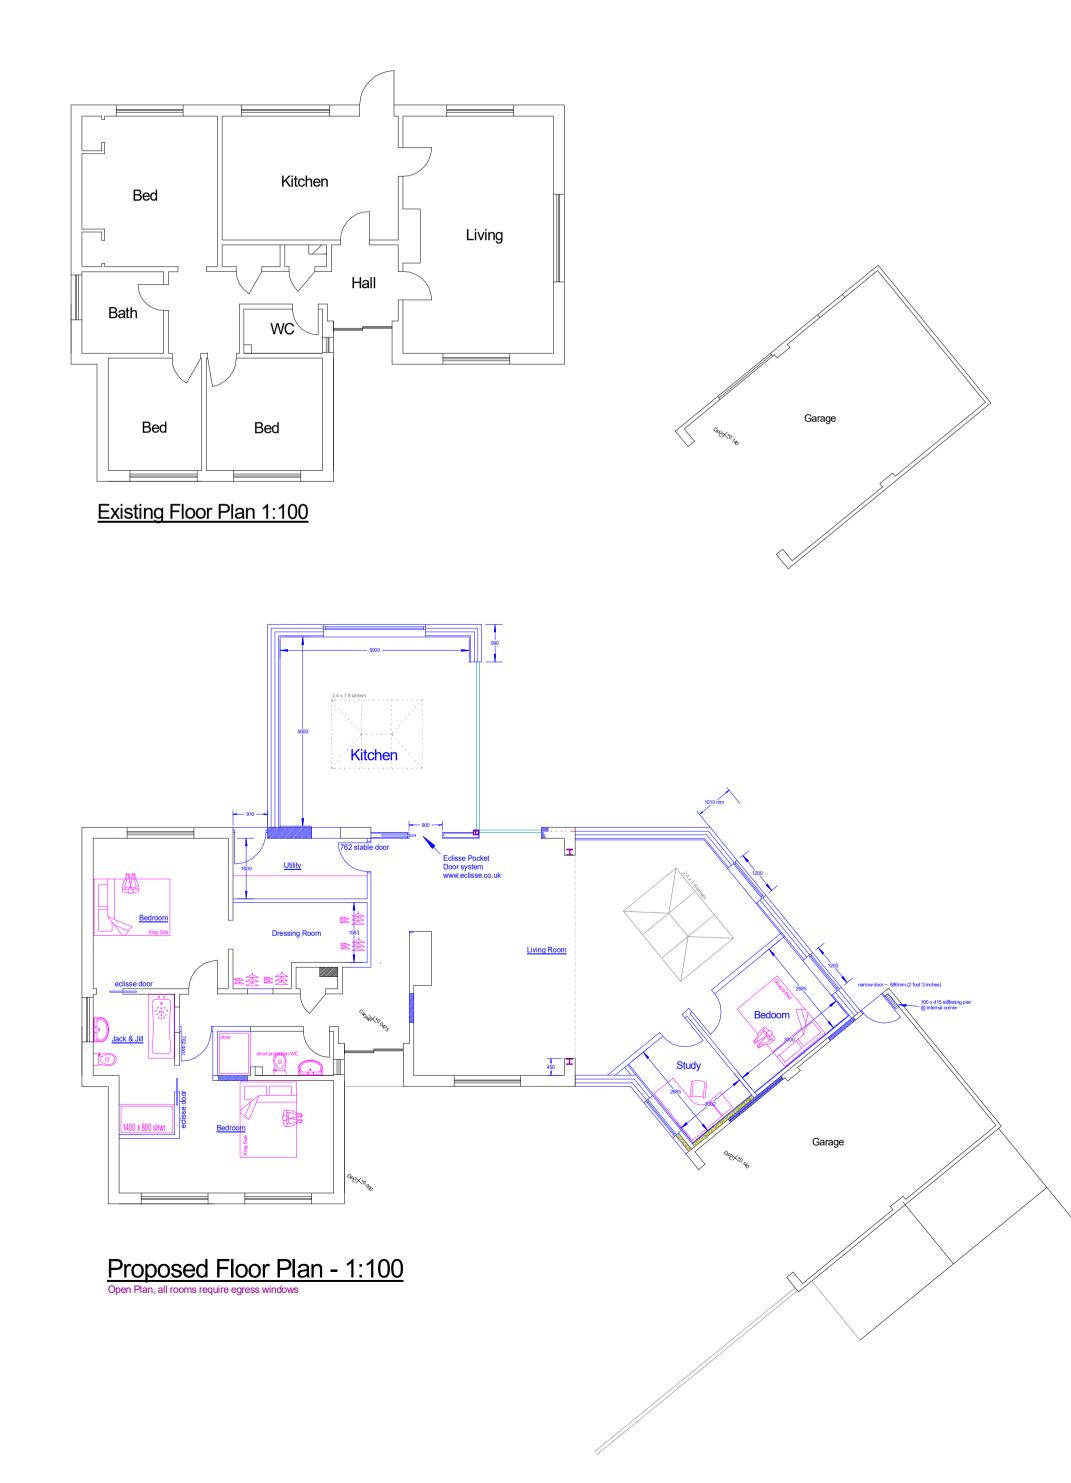

Proposed Front Elevation 1:100

Existing Right Elevation 1:100

Proposed Right Elevation 1:100