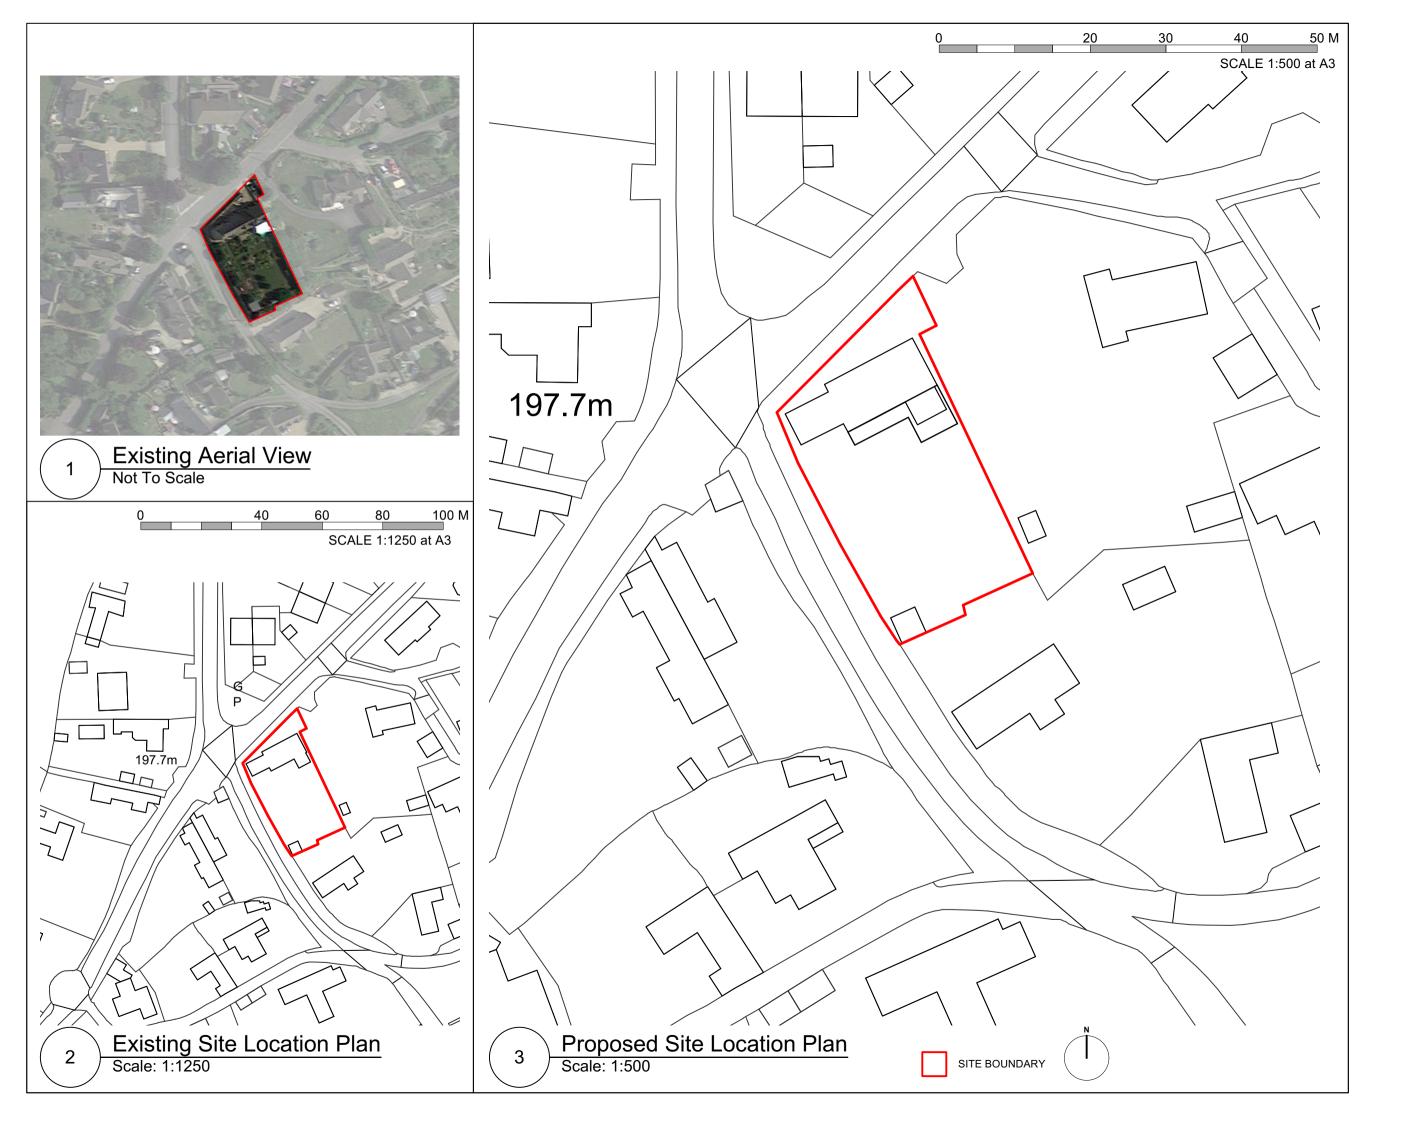

| Rev.                                                            | Date        | Notes                 |
|-----------------------------------------------------------------|-------------|-----------------------|
| А                                                               | 28/02/24    | Title Block Amended.  |
|                                                                 |             |                       |
|                                                                 |             |                       |
|                                                                 |             |                       |
|                                                                 |             |                       |
|                                                                 |             |                       |
|                                                                 |             |                       |
|                                                                 |             |                       |
|                                                                 |             |                       |
|                                                                 |             |                       |
|                                                                 |             |                       |
|                                                                 |             |                       |
|                                                                 |             |                       |
|                                                                 |             |                       |
|                                                                 |             |                       |
|                                                                 |             |                       |
|                                                                 |             |                       |
|                                                                 |             |                       |
|                                                                 |             |                       |
|                                                                 |             |                       |
| Sense                                                           |             |                       |
| Architects                                                      |             |                       |
| Freshfield                                                      |             |                       |
| Tobacconist Road<br>Minchinhampton                              |             |                       |
| Gloucestershire                                                 |             |                       |
| GL6 9JJ                                                         |             |                       |
| t: 07810 484780                                                 |             |                       |
| e: info@sense-architects.co.uk<br>w: www.sense-architects.co.uk |             |                       |
| $\subseteq$                                                     |             |                       |
| Proje                                                           |             | ,                     |
| Hillcrest                                                       |             |                       |
|                                                                 |             |                       |
| Project Address<br>Hillcrest, Oakridge Lynch,                   |             |                       |
| Gloucestershire, GL6 7NR                                        |             |                       |
|                                                                 |             |                       |
| Job I                                                           | No.         | 062                   |
| Drawing Title                                                   |             |                       |
| Existing<br>Site Location Plan                                  |             |                       |
|                                                                 | SILE LOC    | auon Pidn             |
| L                                                               |             |                       |
| Drawn                                                           |             | Date Date January '24 |
| Scale                                                           | 2           | :1250 & 1:500@A3      |
| Drawing No. Revision                                            |             |                       |
|                                                                 |             | D)01 <b>A</b>         |
| <b>ا</b> ا                                                      | <b>'</b> '' | -,                    |