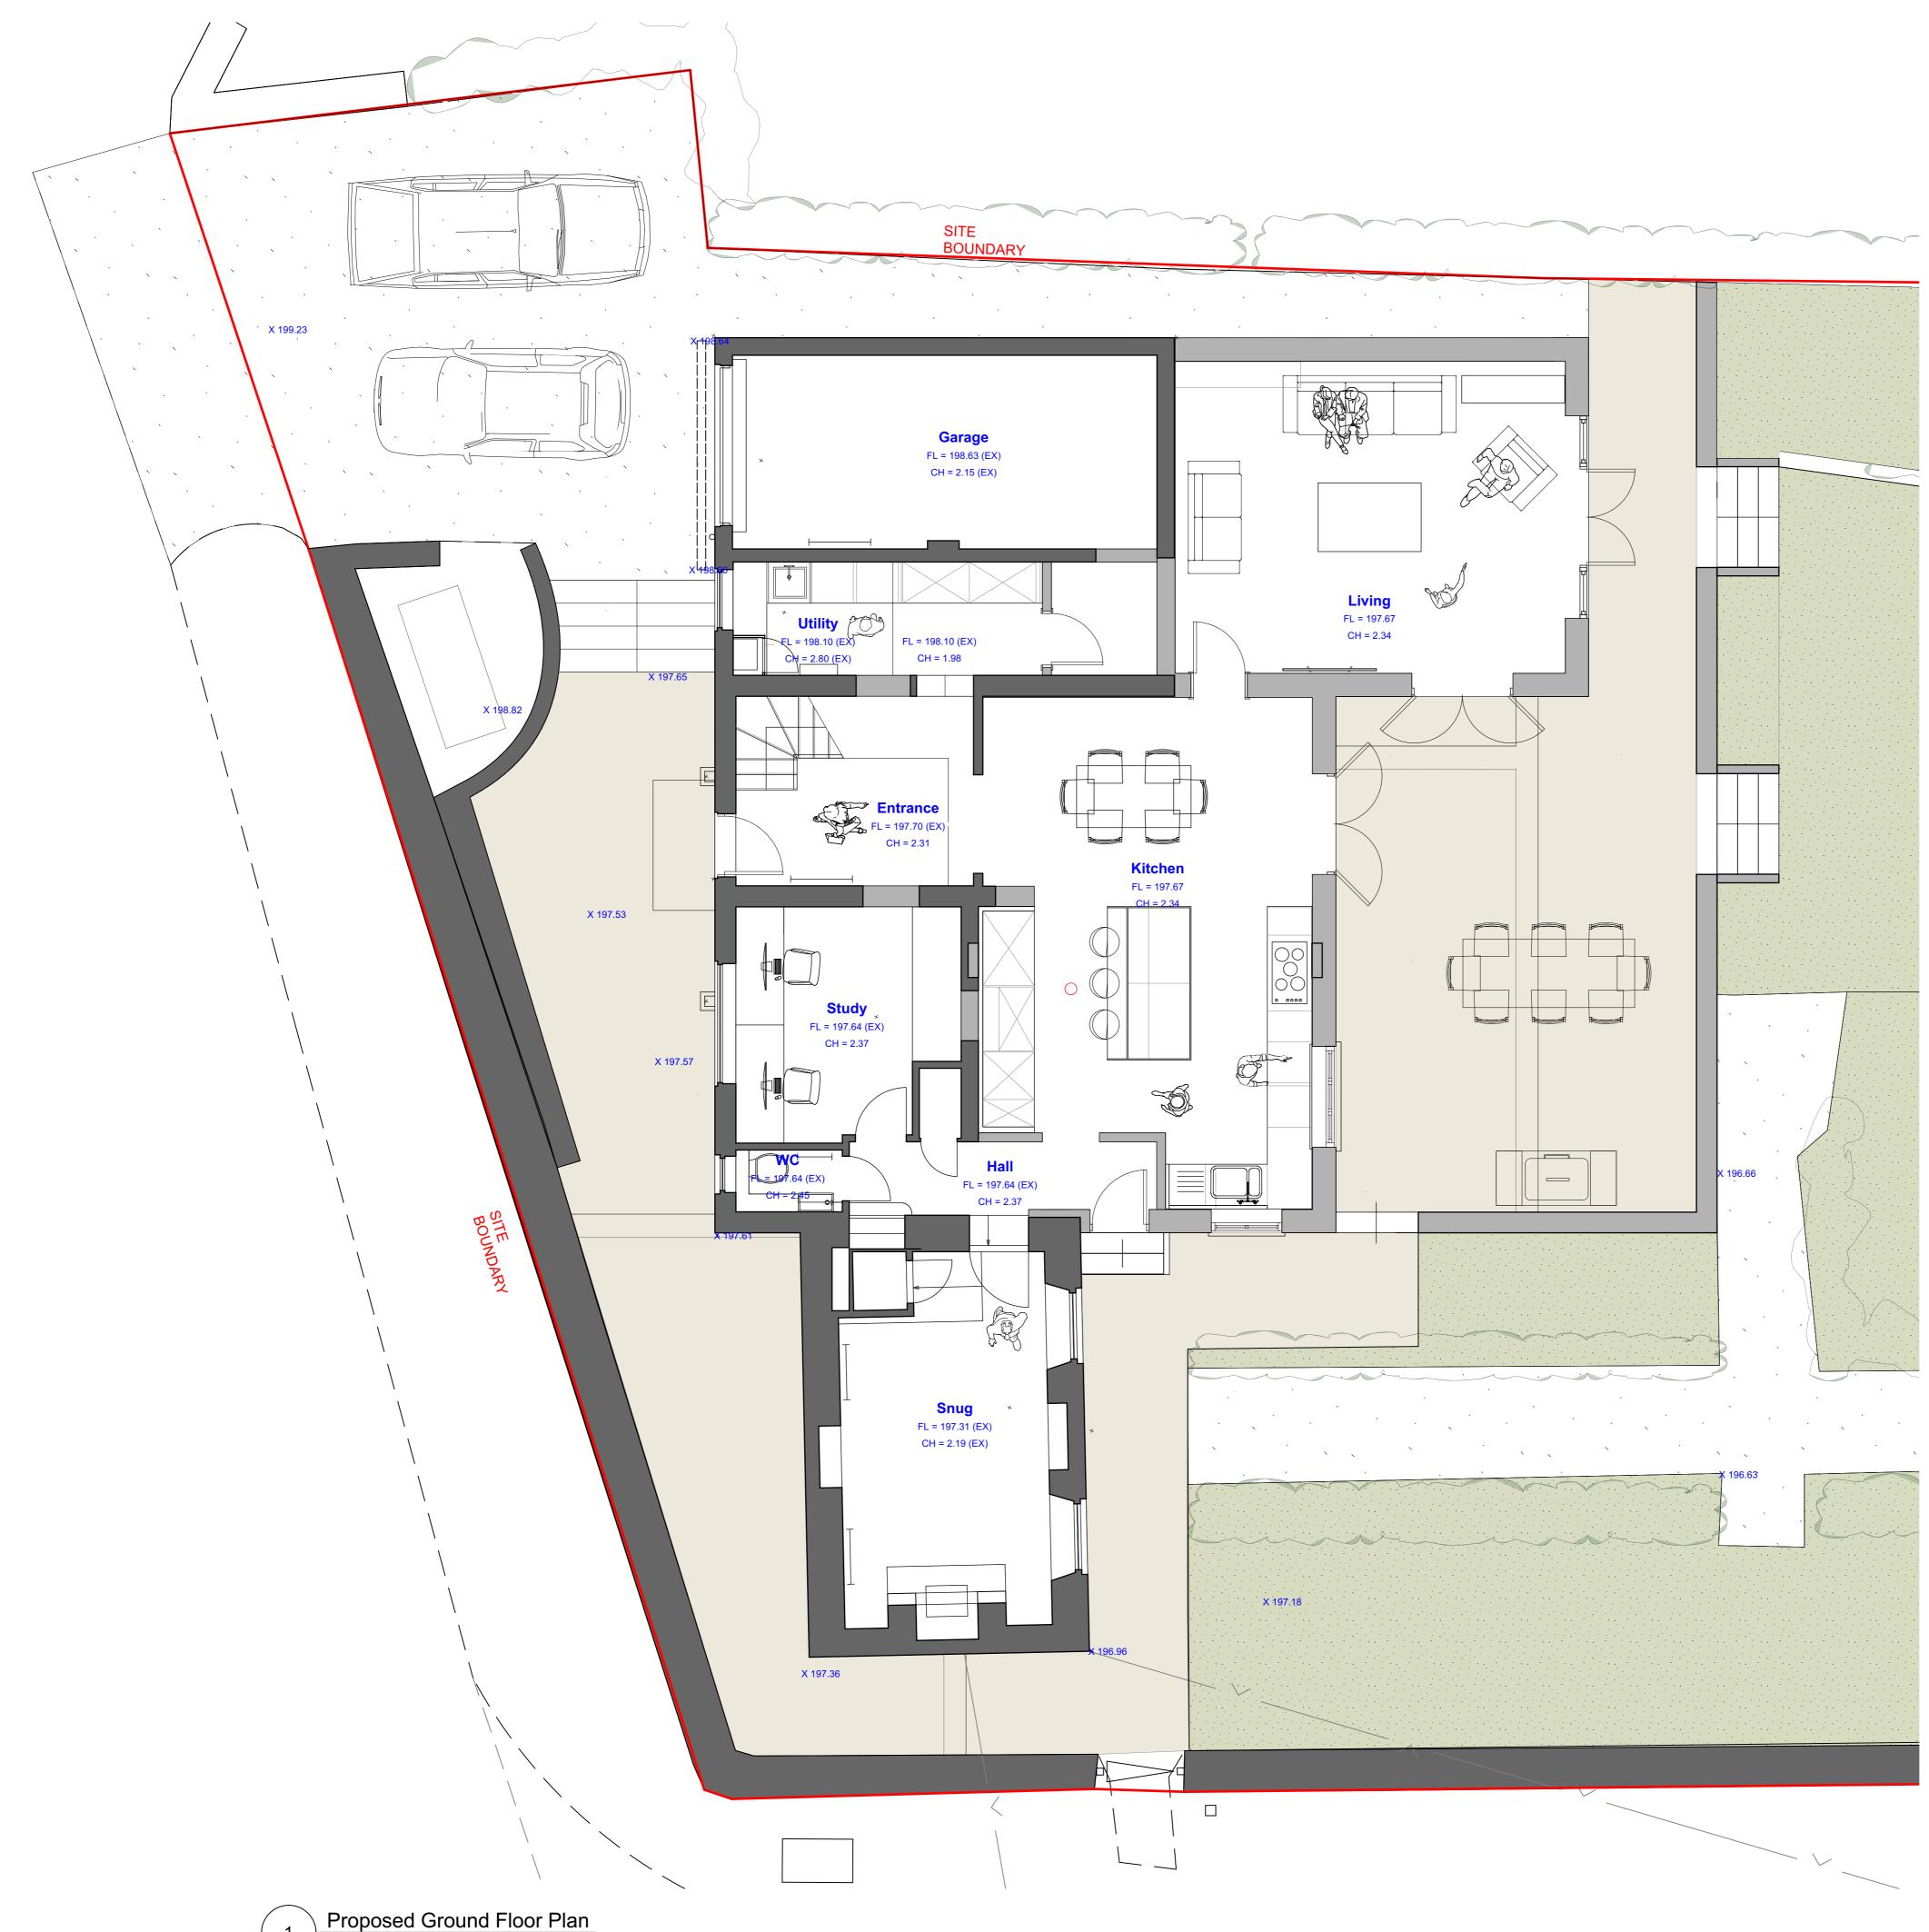

|                                           | Date                                                              | Notes<br>Entrance canopy<br>amended. Windows<br>amended to north west<br>elevation. Front door<br>widened. |
|-------------------------------------------|-------------------------------------------------------------------|------------------------------------------------------------------------------------------------------------|
|                                           |                                                                   |                                                                                                            |
|                                           |                                                                   |                                                                                                            |
|                                           |                                                                   | ense                                                                                                       |
| Tob<br>Min<br>Glo<br>GL6<br>t: 0<br>e: ir | shfield<br>acconi<br>achinha<br>uceste<br>9JJ<br>7810 4<br>nfo@se | RCHITECTS<br>st Road<br>ampton                                                                             |
| Proje<br>Hillo                            | et<br>crest                                                       |                                                                                                            |
| Hillo<br>Gloi<br>Job N<br>Drawi<br>Proj   | o.<br>ng Title                                                    | ss<br>Oakridge Lynch,<br>ershire, GL6 7NR<br>062<br>Floor Plan                                             |