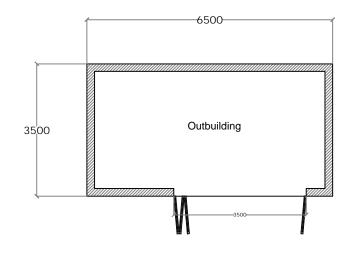

| Client  | Phil Poole                              |
|---------|-----------------------------------------|
| Address | 19 Hidcote Grove<br>Birmingham, B37 7BE |

| Project | Outbuilding          |
|---------|----------------------|
| Drawing | Proposed Outbuilding |