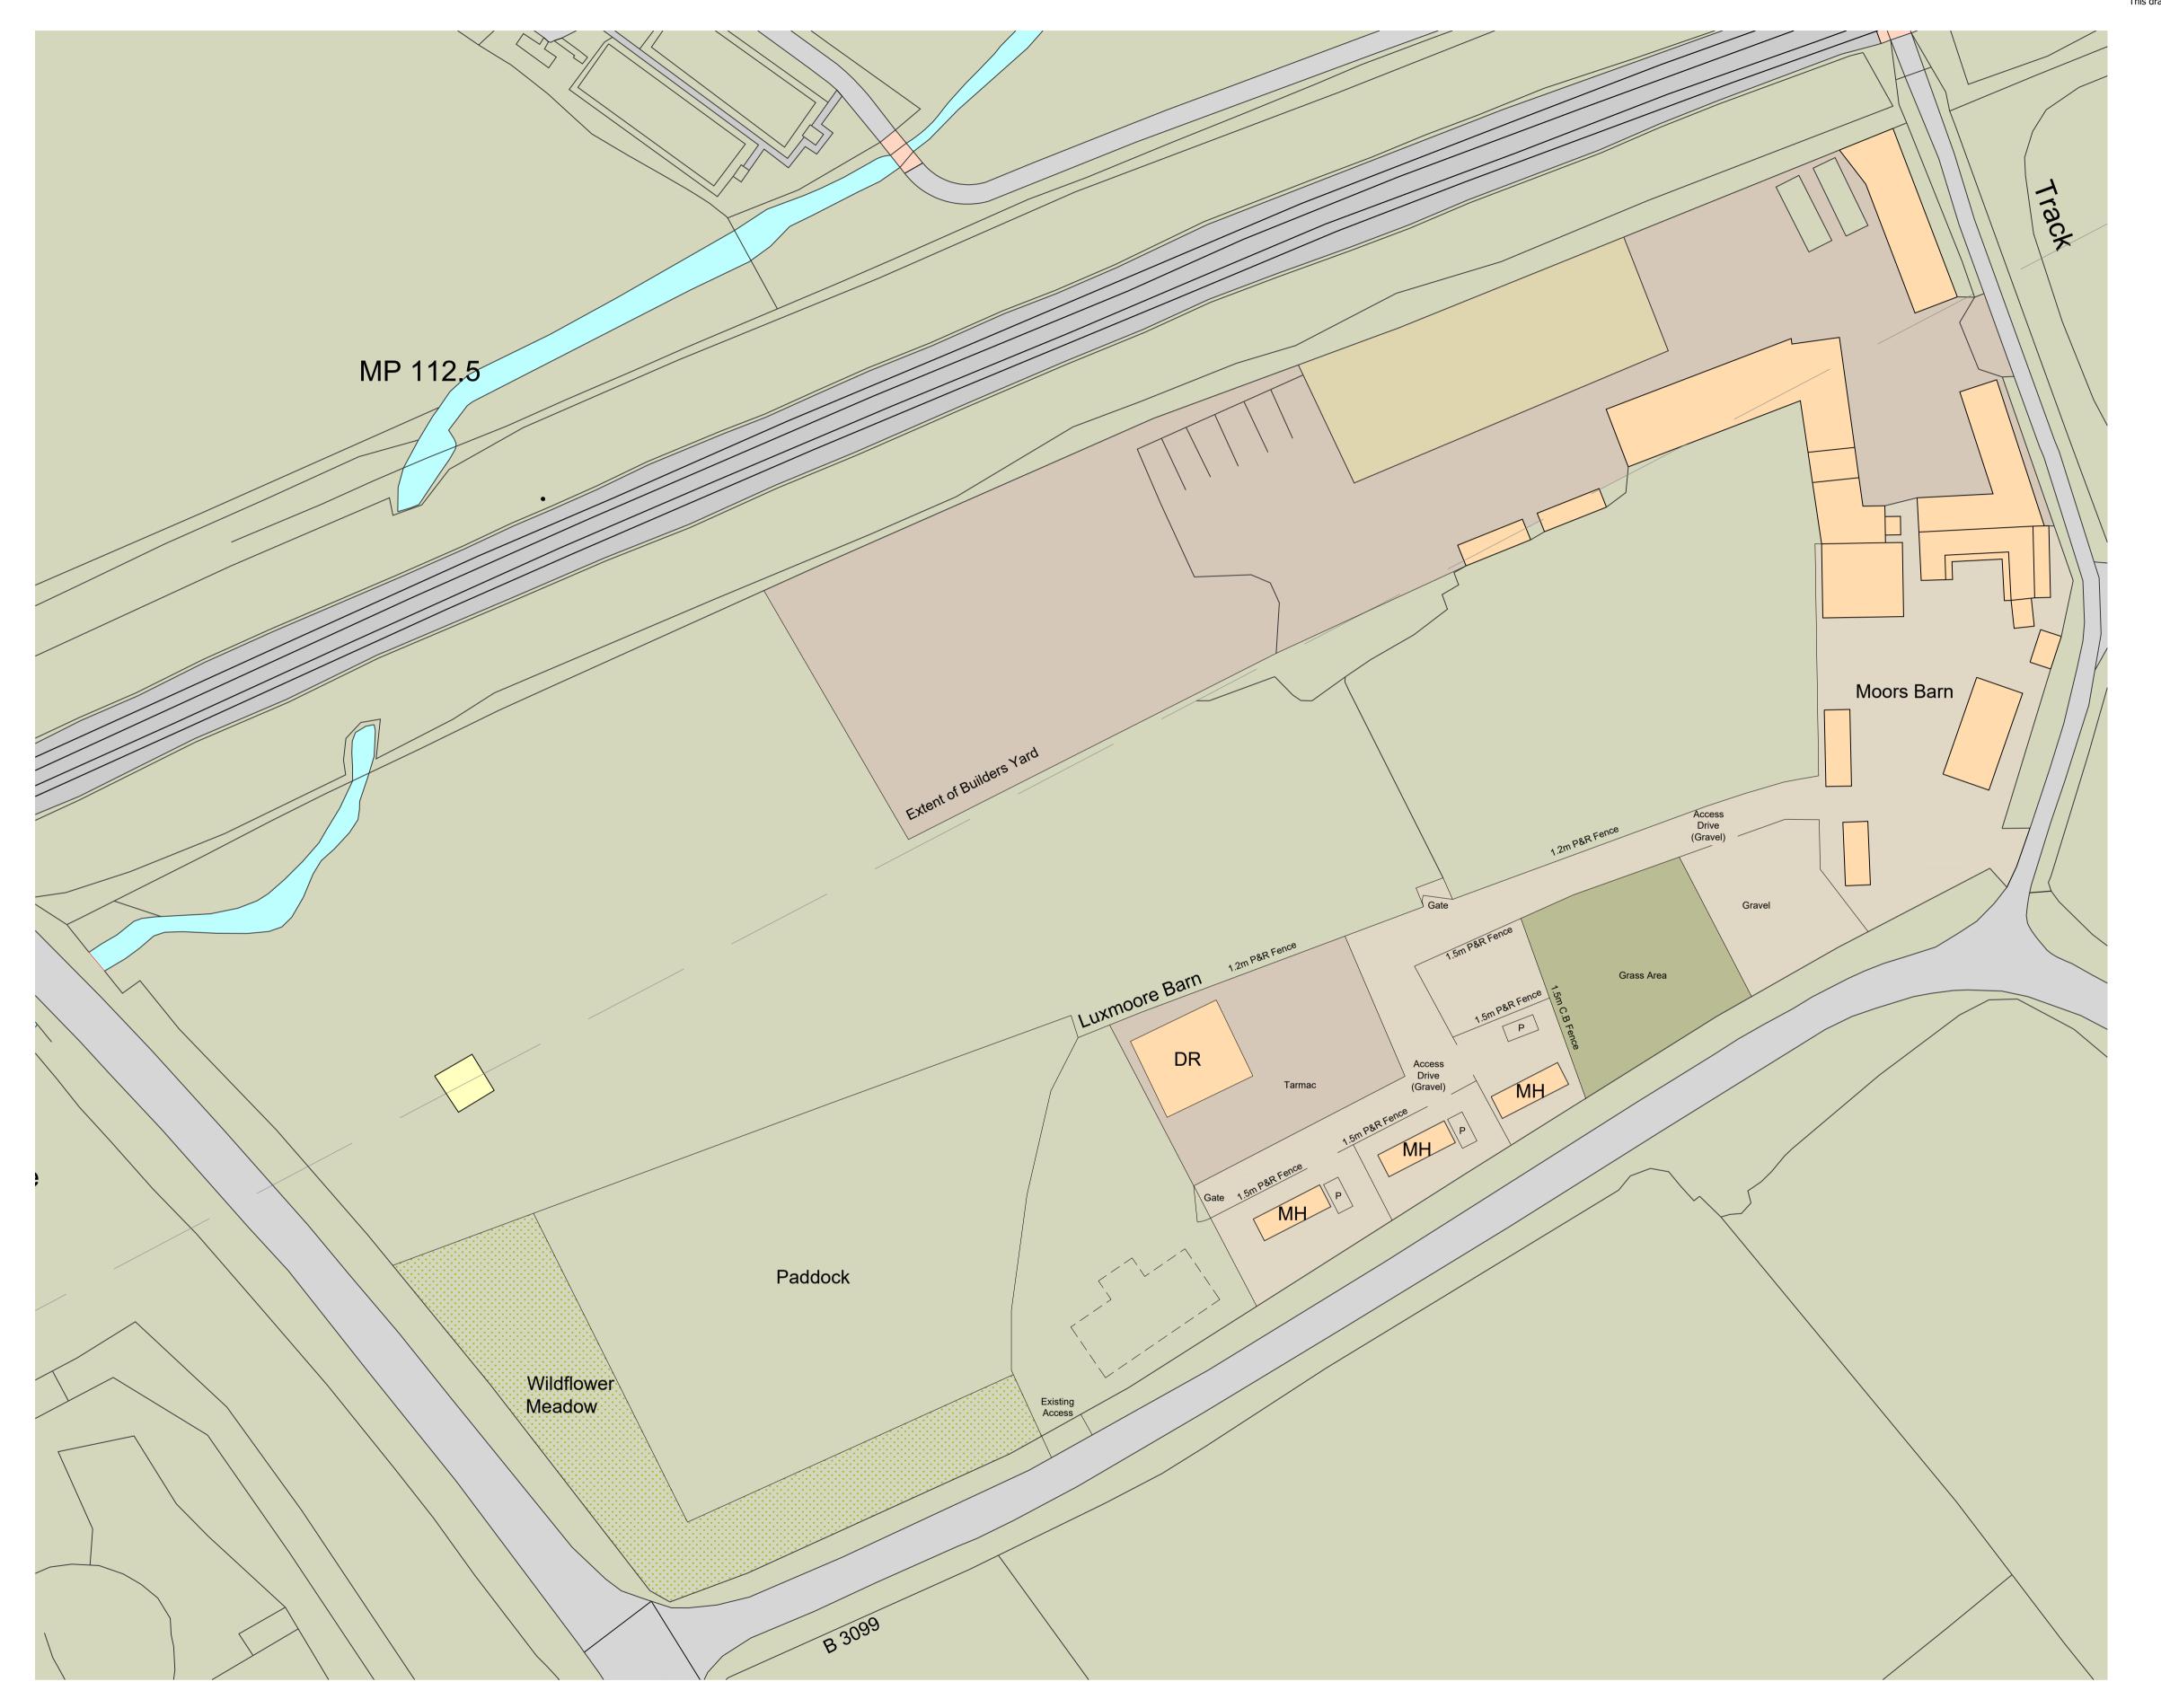

Project
Moors Barn, Marsh Road,
Standerwick,
BA11 2PZ

As Proposed
Site Plan with Ecological
Enhancement

J004239-TD-03

0 5 10 15 20 25 30 35 40 45 50r