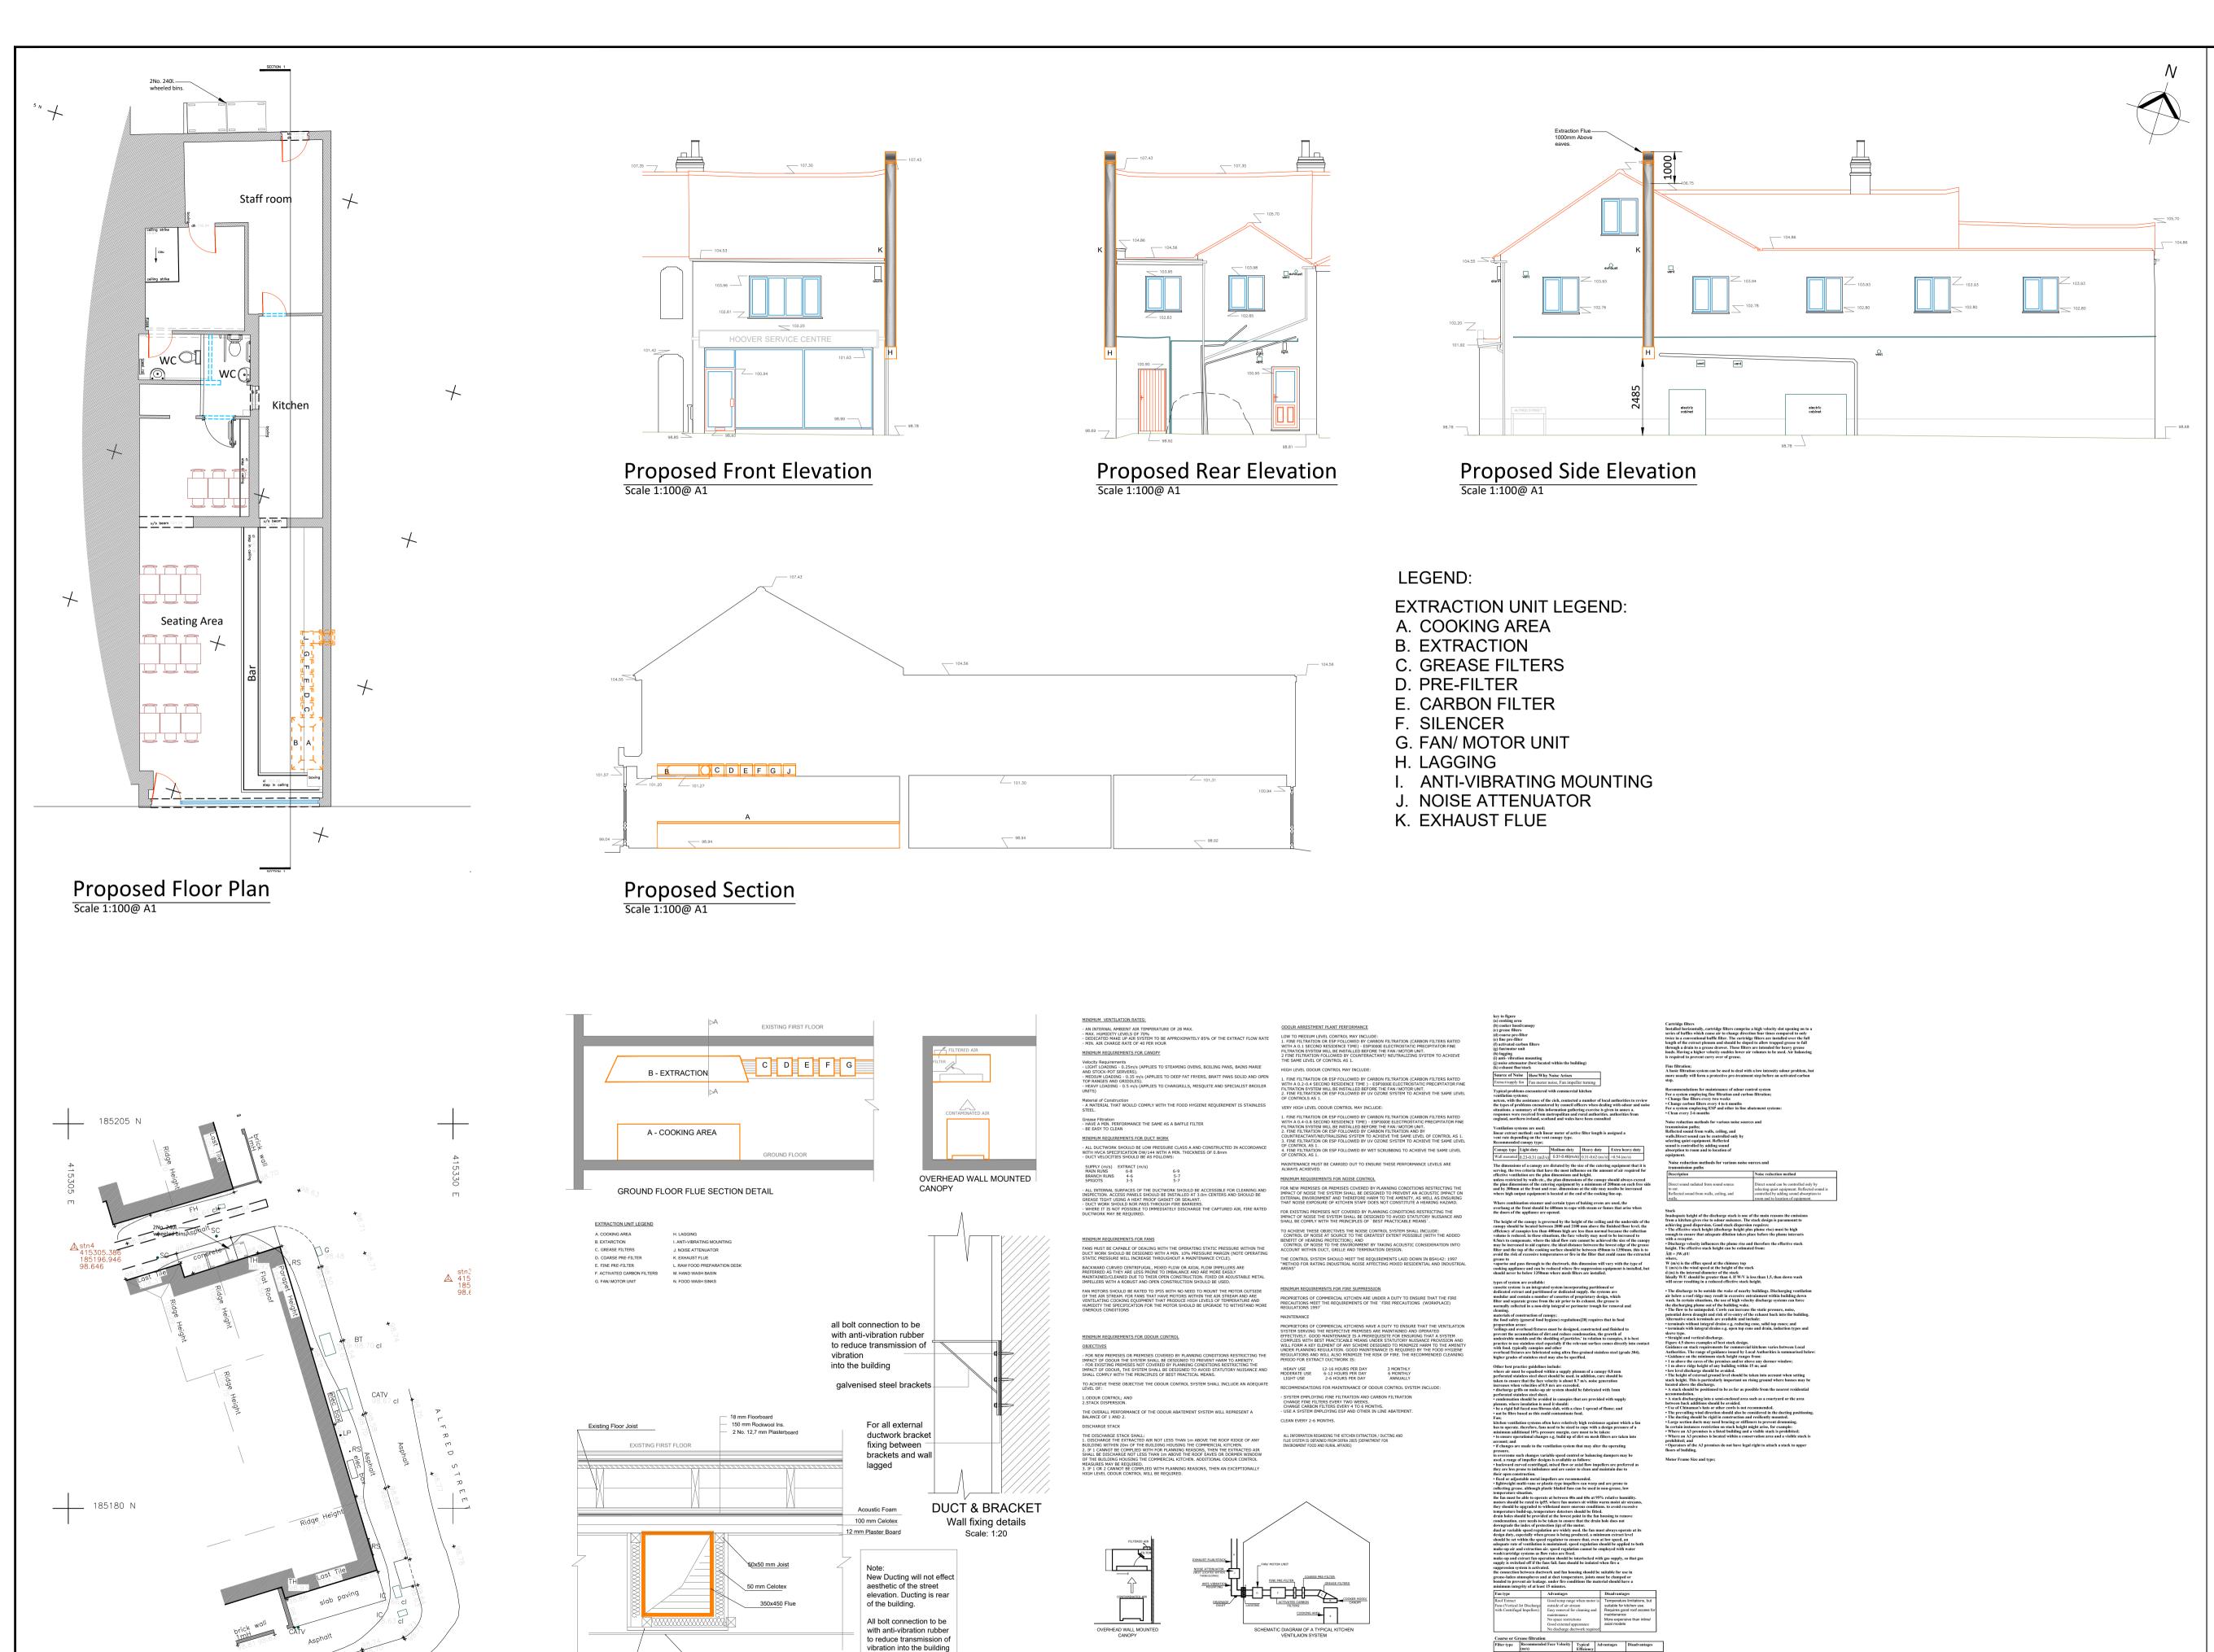

Extraction Unit will be fixed inside the premises to reduce

noise and disruption.

FLUE A-A SECTION DETAIL

Proposed Topo

Scale 1:200@ A1

DD.MM.YY ABC A Issued for Planning

Date

Drawn Rev

## DRAWING ISSUED FOR: PLANNING

Revision

Mr Nzar Mahmood

13 Manchester Road, Swindon SN1 2AB

Drawing Title

0m 1 2 3 4 5

Scale 1:100 @ A1 (1:200 @ A3)

Scale 1:200 @ A1 (1:400 @ A3)

## **Proposed Drawings and Details**

| Date         | Drawn | Checke |
|--------------|-------|--------|
| January 2024 | IM    | LMC    |

Drawing No.

C12515.PL.010

Scale 1:200 @A3 1:100 @A1