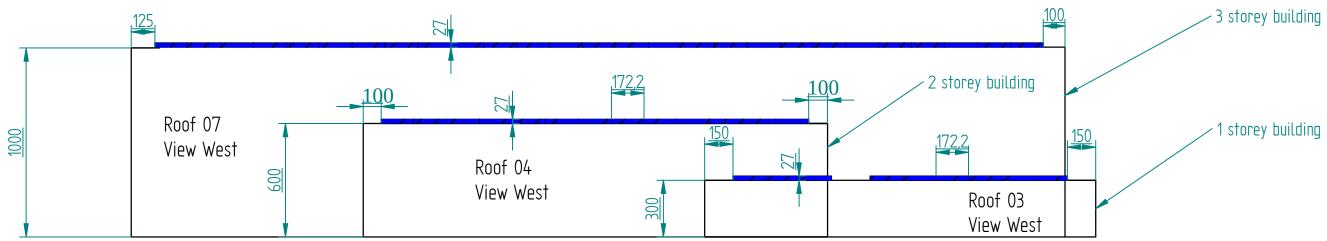

| 113.4 11.113.4<br>50 | Flat Roof (East-West):<br>PV panel and mounting kit<br>South view<br>113.4x 172.2x 27 cm |                                                   | NAME    | DATE            | Solar For Schools   TITLE   Northfield School and Sports College   Community – Cross Section |  |
|----------------------|------------------------------------------------------------------------------------------|---------------------------------------------------|---------|-----------------|----------------------------------------------------------------------------------------------|--|
|                      |                                                                                          | DRAWN                                             | SolarFS |                 |                                                                                              |  |
|                      |                                                                                          | CHECKED                                           |         |                 |                                                                                              |  |
|                      |                                                                                          | ENG APPR                                          |         |                 |                                                                                              |  |
|                      |                                                                                          | MGR APPR                                          |         |                 |                                                                                              |  |
|                      |                                                                                          | unless otherwise specified<br>Dimenions are in cm |         | SIZE: <b>A3</b> | SEALE: 1:200                                                                                 |  |