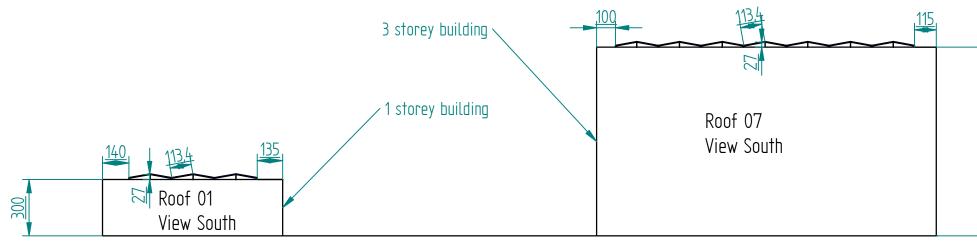

| 113.4 11.113.4<br>50 | Flat Roof (East-West):<br>PV panel and mounting kit<br>South view<br>113.4x 172.2x 27 cm |                                                   | NAME    | DATE            | Solar For Schools   TITLE   Northfield School and Sports College   Community – Cross Section |  |
|----------------------|------------------------------------------------------------------------------------------|---------------------------------------------------|---------|-----------------|----------------------------------------------------------------------------------------------|--|
|                      |                                                                                          | DRAWN                                             | SolarFS |                 |                                                                                              |  |
|                      |                                                                                          | CHECKED                                           |         |                 |                                                                                              |  |
|                      |                                                                                          | ENG APPR                                          |         |                 |                                                                                              |  |
|                      |                                                                                          | MGR APPR                                          |         |                 |                                                                                              |  |
|                      |                                                                                          | unless otherwise specified<br>Dimenions are in cm |         | SIZE: <b>A3</b> | SEALE: 1:200                                                                                 |  |