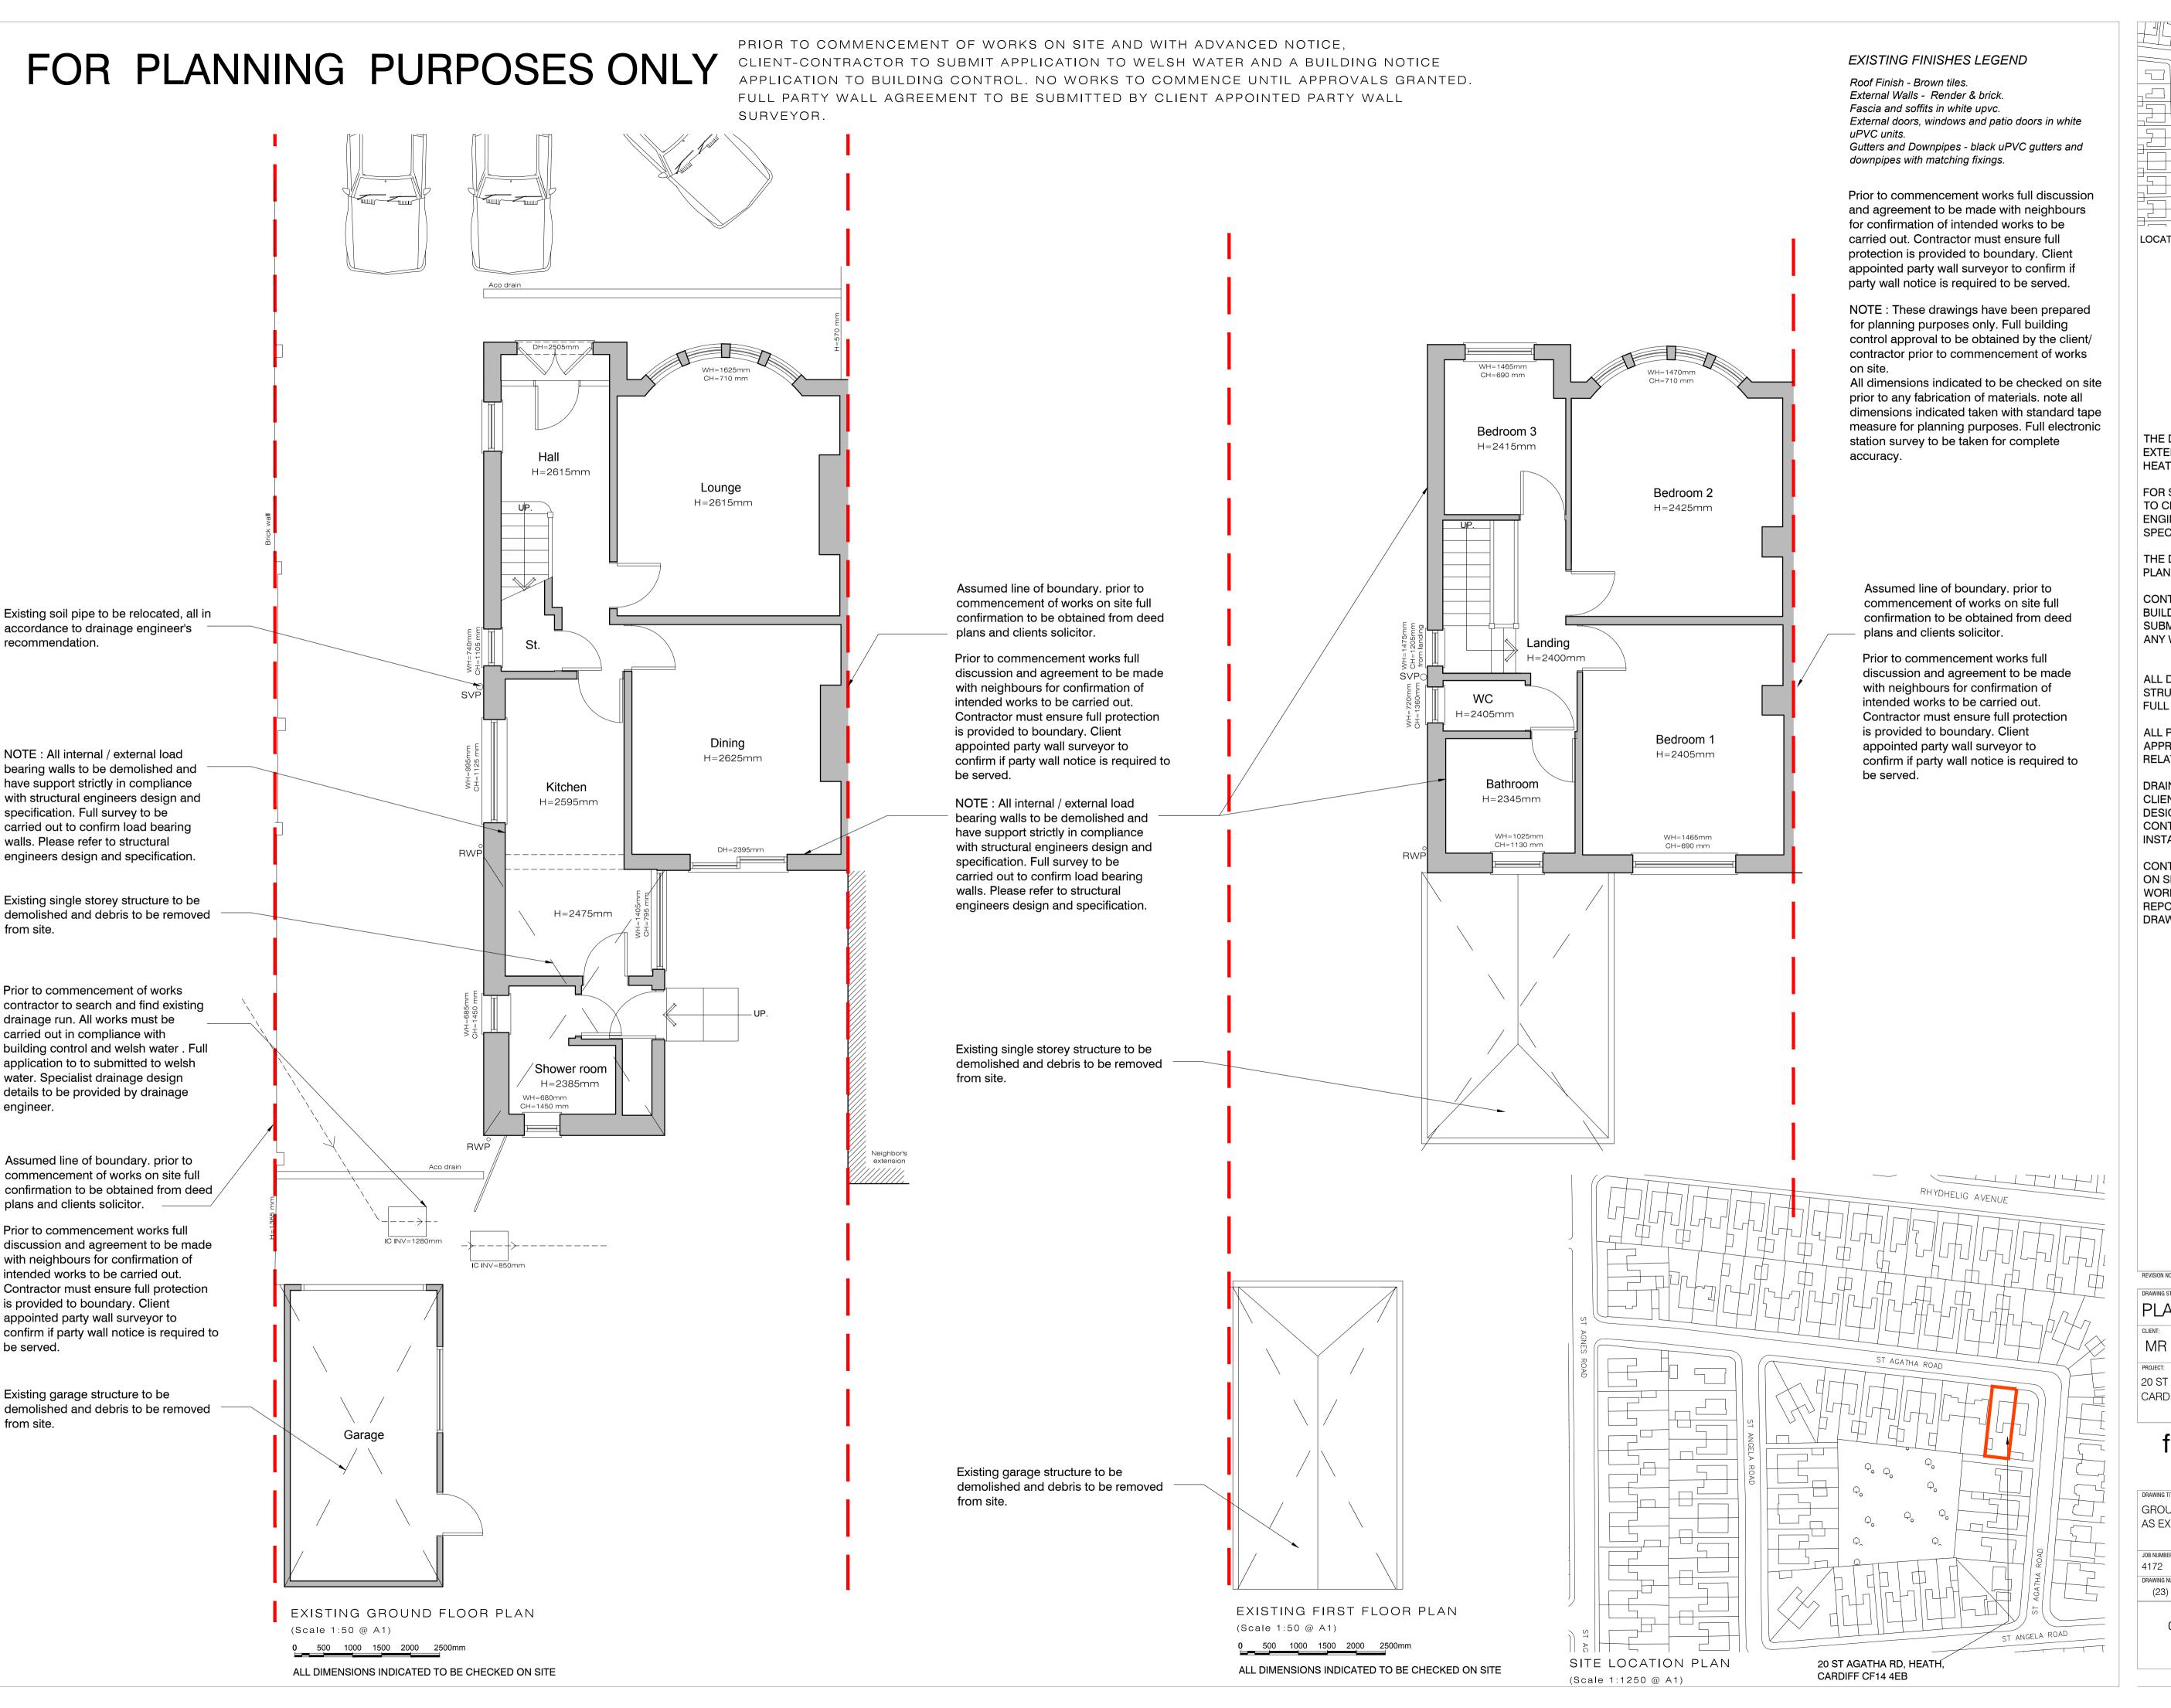

LOCATION PLAN NTS

THE DRAWINGS RELATE TO THE PROPOSED EXTENSION WORKS AT 20 ST AGATHA RD, HEATH, CARDIFF CF14 4EB.

FOR STRUCTURAL DETAILS PLEASE REFER TO CLIENT APPOINTED STRUCTURAL ENGINEERS DESIGN AND FULL SPECIFICATION.

THE DRAWING HAS BEEN PRODUCED FOR PLANNING PURPOSES ONLY.

CONTRACTOR MUST ENSURE A FULL BUILDING CONTROL APPLICATION IS SUBMITTED PRIOR TO COMMENCEMENT OF ANY WORKS ON SITE.

ALL DEMOLITION WORKS SUBJECT TO STRUCTURAL ENGINEERS APPROVAL AND FULL DESIGN AND SPECIFICATION.

ALL PLANNING CONDITIONS TO BE APPROVED PRIOR TO COMMENCEMENT OF RELATED WORKS.

DRAINAGE DETAILS ARE INDICATIVE ONLY.
CLIENT APPOINTED SPECIALIST TO PROVIDE
DESIGN AND TO BE APPROVED BY BUILDING
CONTROL AND WELSH WATER - PRIOR TO
INSTALLATION.

CONTRACTOR TO CHECK ALL DIMENSIONS ON SITE, BEFORE COMMENCEMENT OF ANY WORKS, ANY ANOMALIES MUST BE REPORTED. DO NOT SCALE FROM DRAWINGS.

DRAWING STATUS:

PLANNING

MR ROBERT VOKES

20 ST AGATHA RD, HEATH CARDIFF CF14 4EB