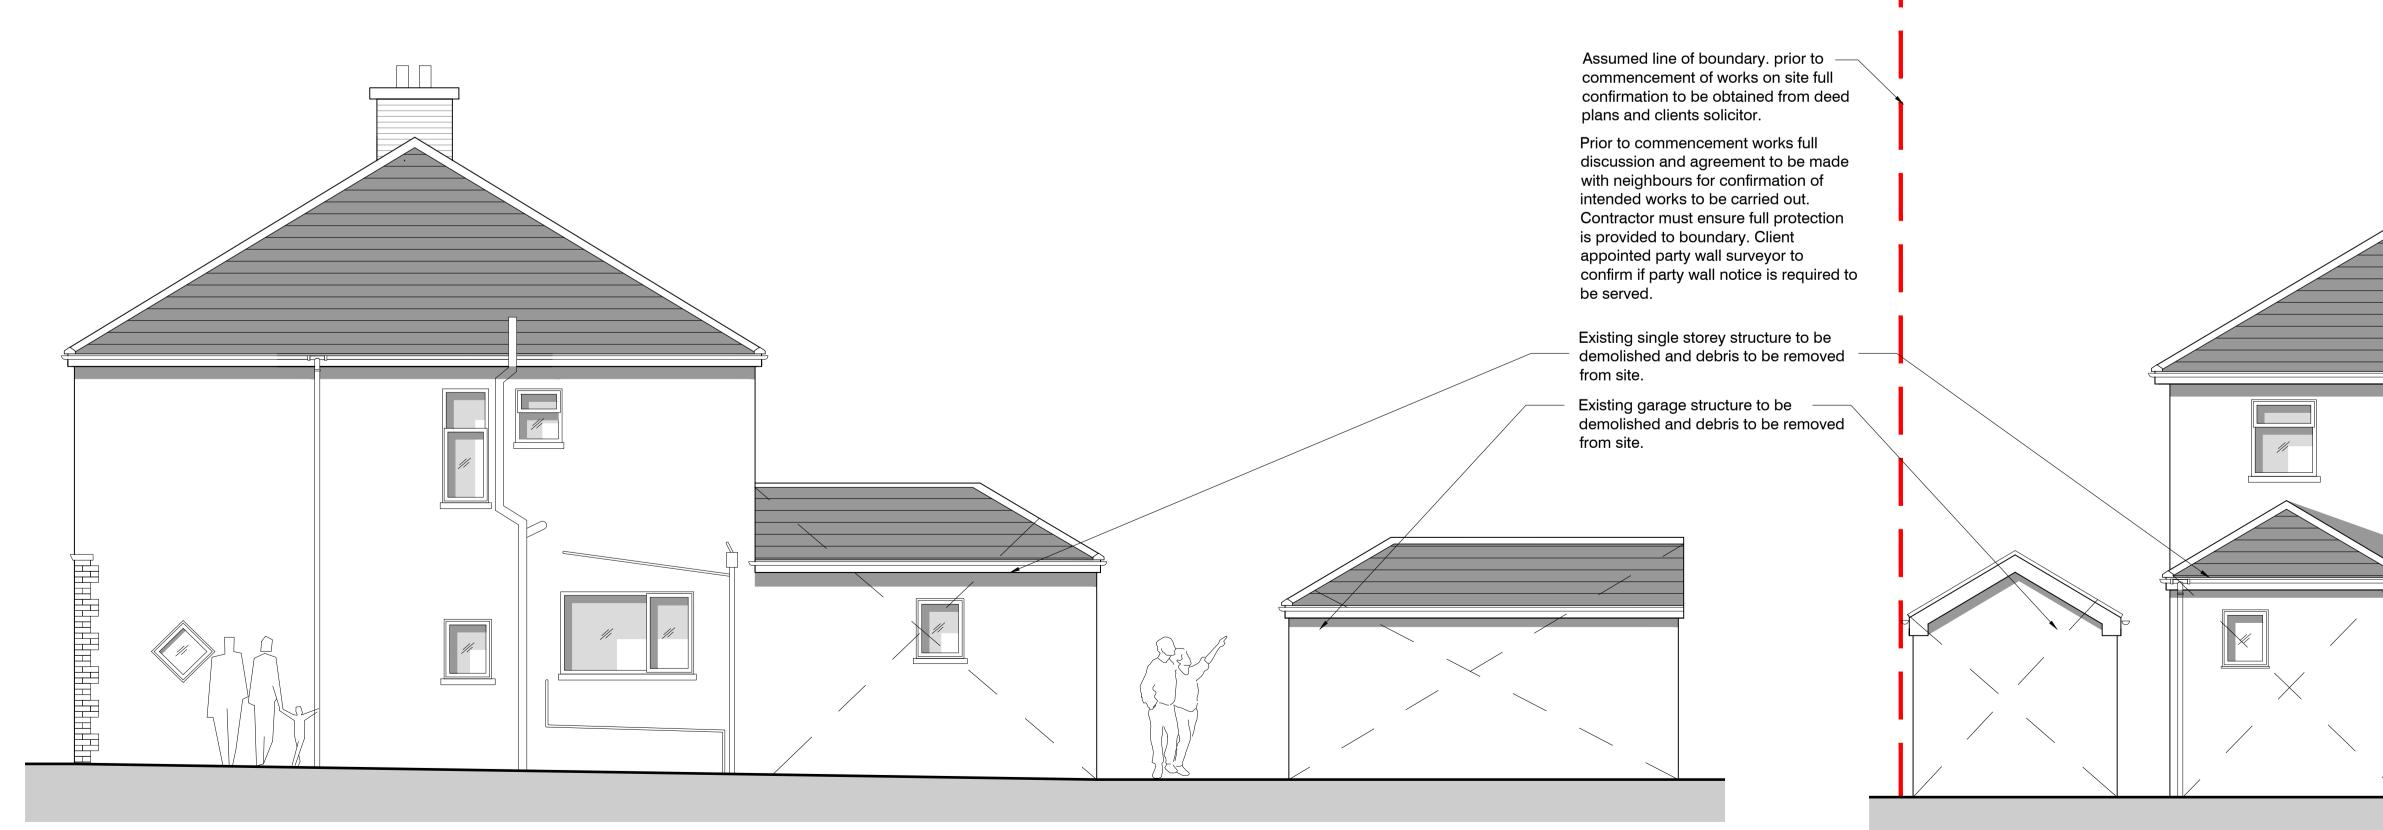

EXISTING REAR ELEVATION (Scale 1:50 @ A1)

0 500 1000 1500 2000 2500mm

ALL DIMENSIONS INDICATED TO BE CHECKED ON SITE