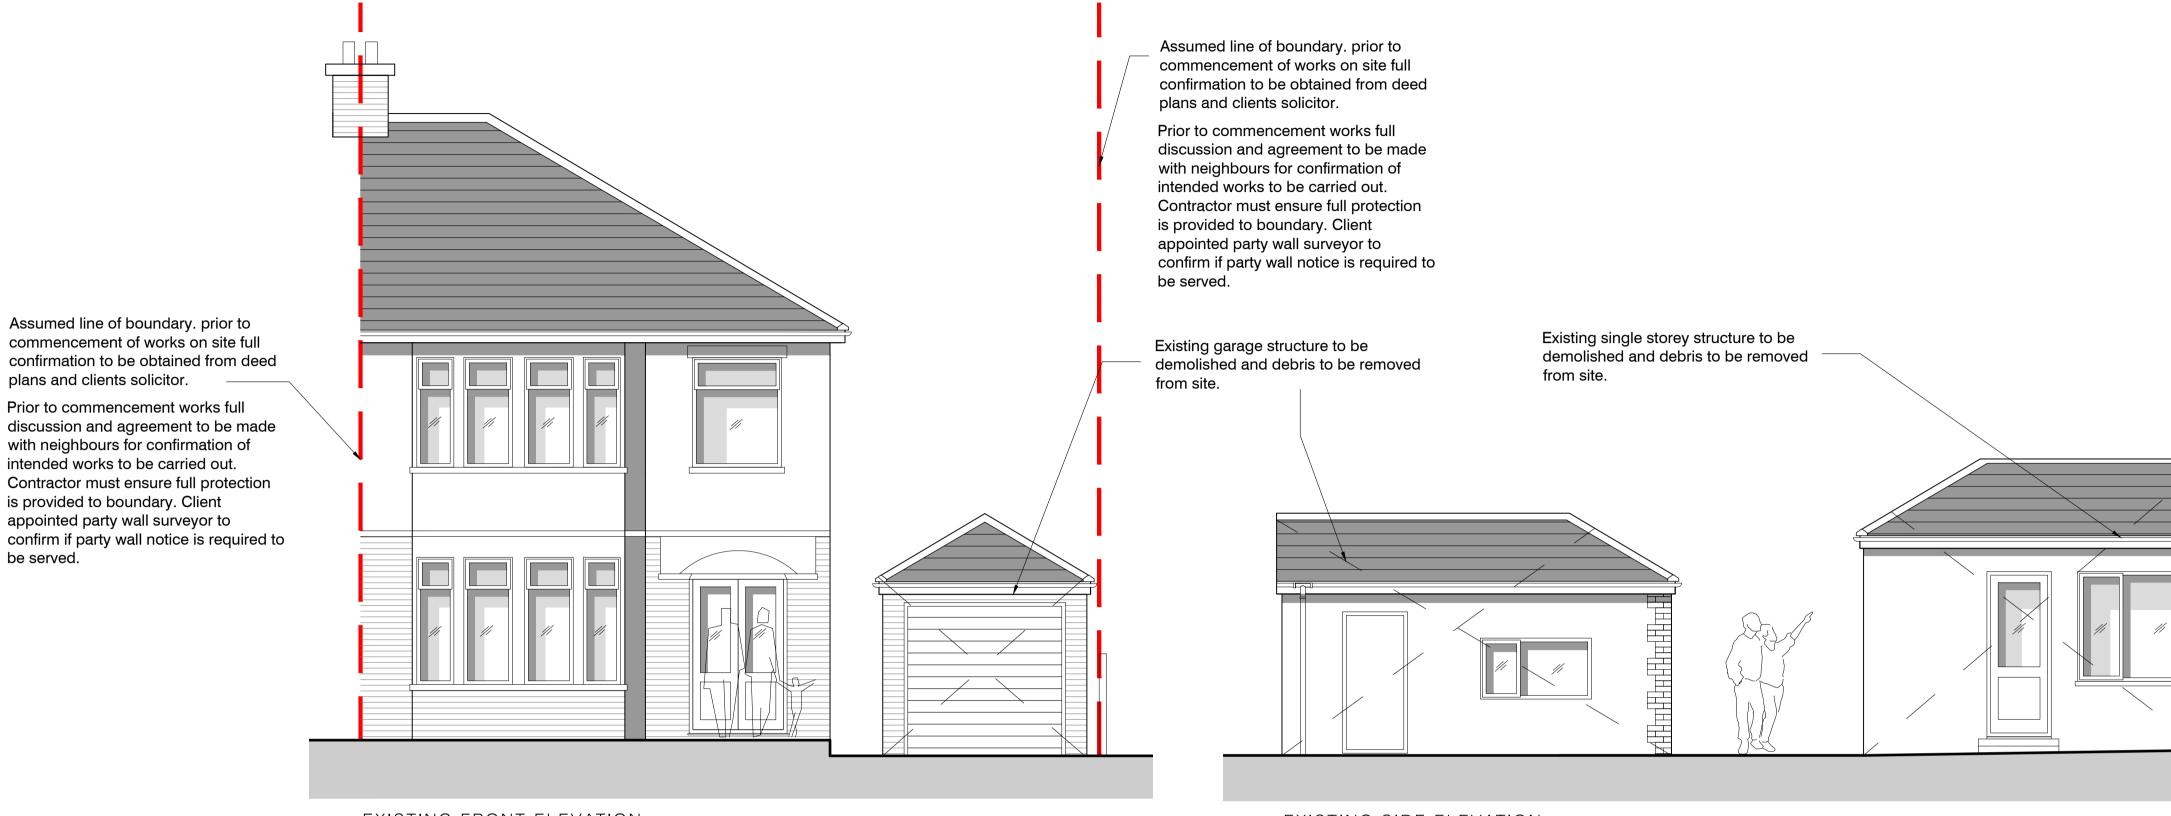

EXISTING FRONT ELEVATION EXISTING SIDE ELEVATION (Scale 1:50 @ A1) (Scale 1:50 @ A1)

**0** 500 1000 1500 2000 2500mm

EXISTING SIDE ELEVATION (Scale 1:50 @ A1)

500 1000 1500 2000 2500mm

plans and clients solicitor.

be served.

ALL DIMENSIONS INDICATED TO BE CHECKED ON SITE

Roof Finish - Brown tiles. External Walls - Render & brick. Fascia and soffits in white upvc. External doors, windows and patio doors in white uPVC units.

EXISTING FINISHES LEGEND

Gutters and Downpipes - black uPVC gutters and downpipes with matching fixings.

Prior to commencement works full discussion and agreement to be made with neighbours for confirmation of intended works to be carried out. Contractor must ensure full protection is provided to boundary. Client appointed party wall surveyor to confirm if party wall notice is required to be served.