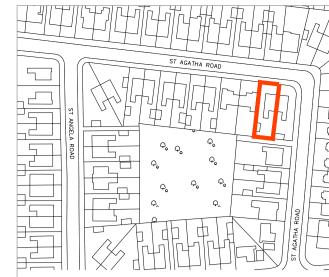

LOCATION PLAN NTS

THE DRAWINGS RELATE TO THE PROPOSED EXTENSION WORKS AT 20 ST AGATHA RD, HEATH, CARDIFF CF14 4EB.

FOR STRUCTURAL DETAILS PLEASE REFER TO CLIENT APPOINTED STRUCTURAL ENGINEERS DESIGN AND FULL SPECIFICATION.