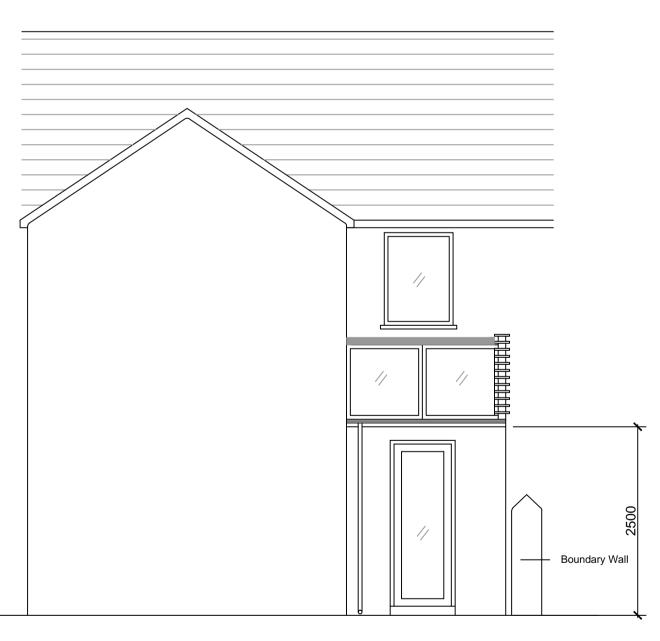

Existing GF Plan Scale 1:50

Proposed GF Plan Scale 1:50

**Boundary Wall** 

Proposed Rear Elevation Scale 1:50

Existing Rear (side) Elevation Scale 1:50

Proposed Rear (side) Elevation Scale 1:50

## **Aesthetic Notes**

Proposed Extension
Walls - Blockwork wall rendered
Roof - Lean to roof with glazed roof panels
Eaves, gutters, rwp and soffits - Black pvc
Windows & Doors - Double Glazed uPVC

Notes:
All dimensions must be checked on site and not scaled from this drawing.