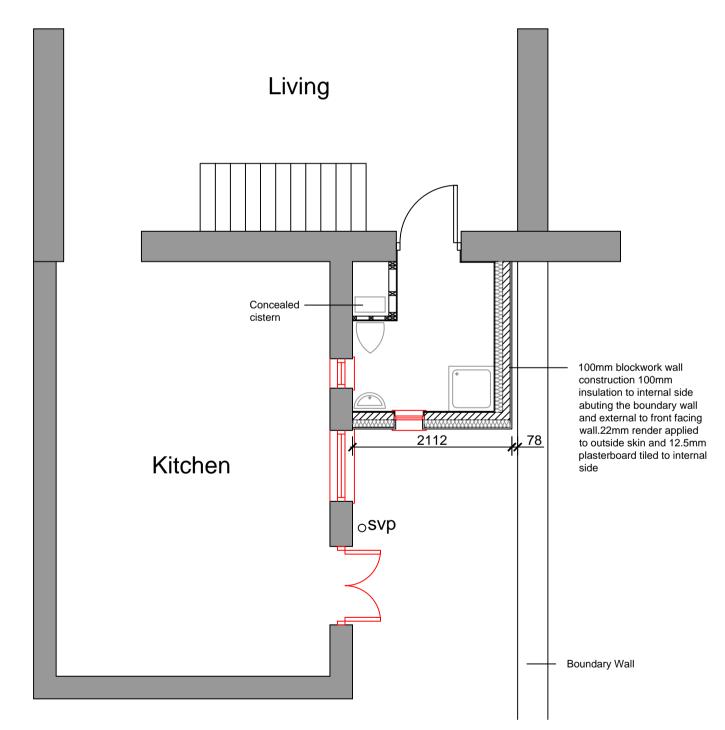

Existing GF Plan Scale 1:50

Proposed GF Plan Scale 1:50

**Boundary Wall** 

Proposed Rear Elevation Scale 1:50

Existing Rear (side) Elevation Scale 1:50

Proposed Rear (side) Elevation Scale 1:50

## **Aesthetic Notes**

Proposed Extension
Walls - Blockwork wall rendered
Roof - Lean to roof with glazed roof panels
Eaves, gutters, rwp and soffits - Black pvc
Windows & Doors - Double Glazed uPVC

Notes:
All dimensions must be checked on site and not scaled from this drawing.