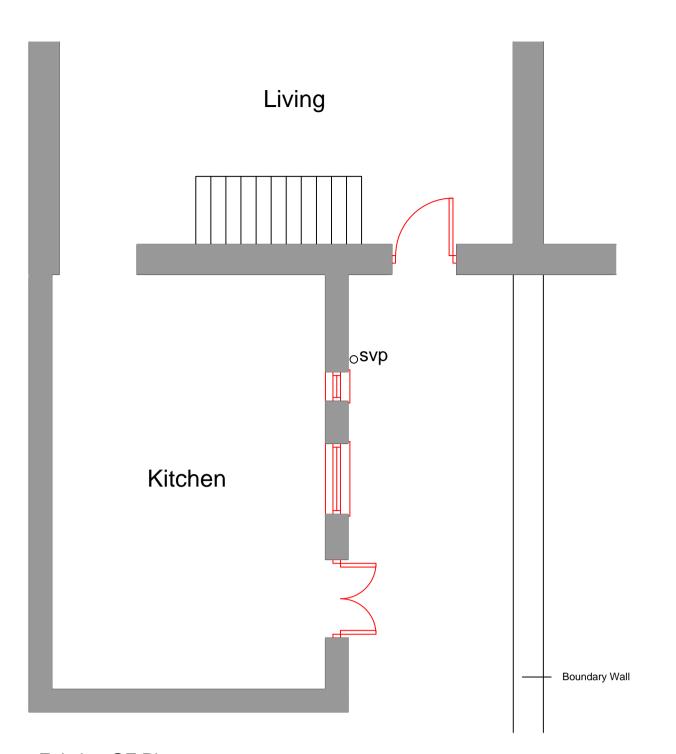

Existing GF Plan Scale 1:50

Proposed GF Plan Scale 1:50

**Boundary Wall** 

Proposed Rear Elevation Scale 1:50

Existing Rear (side) Elevation Scale 1:50

Proposed Rear (side) Elevation Scale 1:50