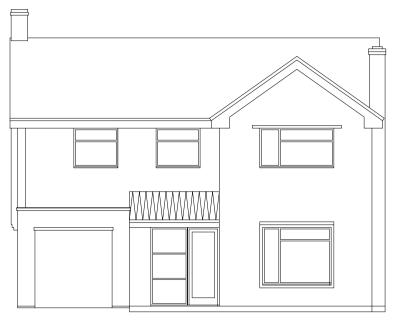

All Beams, Joists and Structural Elements To Be Checked and Confirmed By A Structural Engineer

**Existing Front Elevation** 

**Existing Rear Elevation** 

Existing RHS Elevation

Note: Particular attention must be taken to check and determine the position of the legal boundaries and the position of walls adjacent to the boundaries.