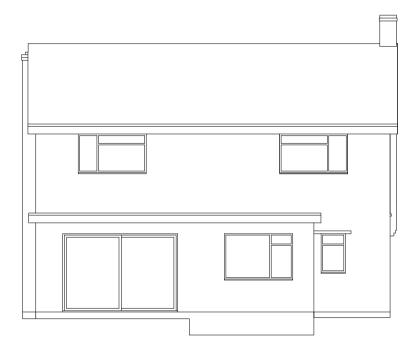

All Beams, Joists and Structural Elements To Be Checked and Confirmed By A Structural Engineer

**Existing Front Elevation** 

**Existing Rear Elevation** 

Existing RHS Elevation

Note: Particular attention must be taken to check and determine the position of the legal boundaries and the position of walls adjacent to the boundaries.