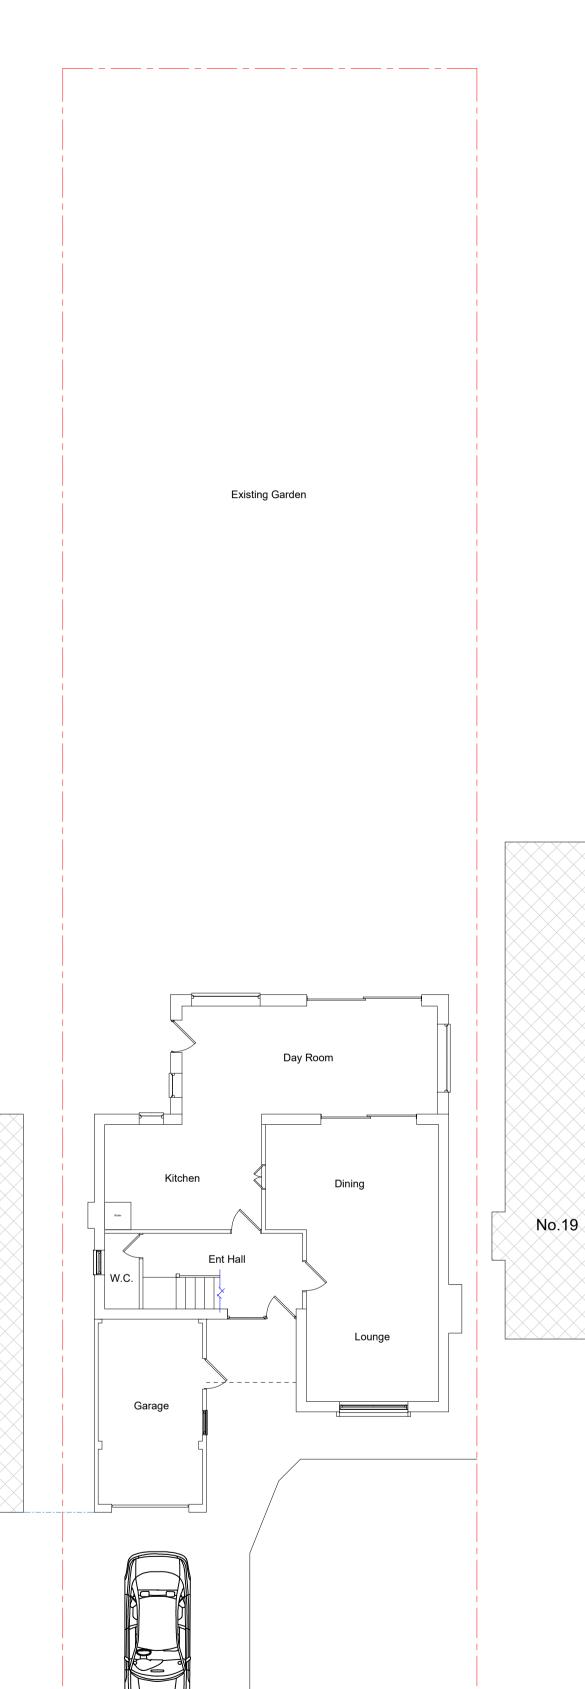

No.15

Existing GF Plan

Bedroom 3 Bathroom 

b d

Existing FF Plan

Please note the colours used on this drawing are used to assist the reading of the drawing and are not the actual colours of the finishes etc