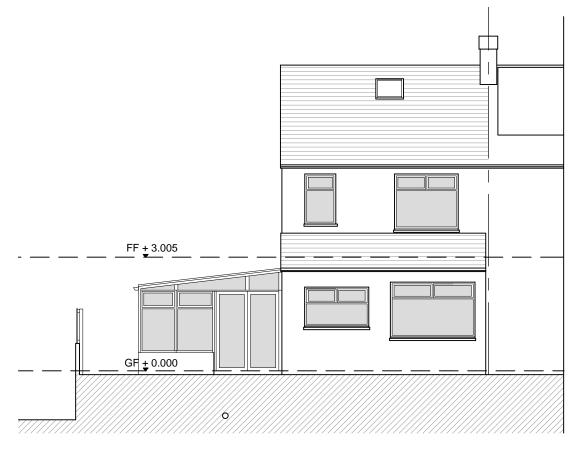

SECTION A-A

Drawing Title

EXISTING ELEVATIONS & SECTION Drawing Status

PLANNING

## **Existing Materials/Finishes**

ROOF Interlocking concrete tiles UPVC fascias colour: black Rainwater goods: black

EXTERNAL WALL Painted render, partial brickwork to front elevation

WINDOWS/DOORS White UPVC