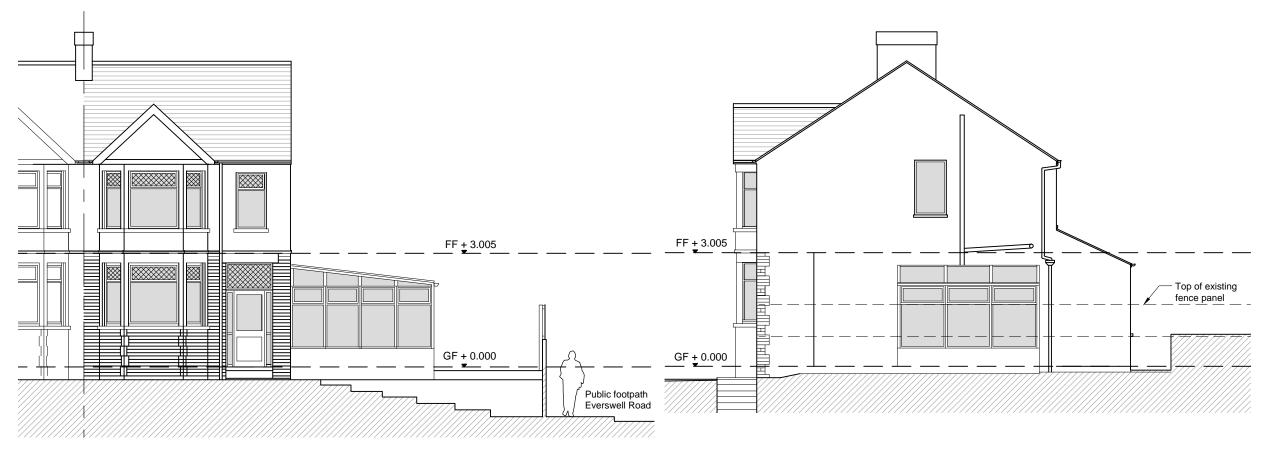

## REAR (NORTH) ELEVATION

Scale 1:100

Anthony M Whyman RIBA Chartered Architect 58 Mill Road, Lisvane Cardiff CF14 0XS

T: 0771 3347542 E: amwhyman@gmail.com Project PROPOSED EXTENSION 98 BWLCH ROAD, CARDIFF CF5 3DA SIDE ELEVATION (WEST) TO EVERSWELL ROAD

## **Existing Materials/Finishes**

ROOF Interlocking concrete tiles UPVC fascias colour: black Rainwater goods: black

EXTERNAL WALL Painted render, partial brickwork to front elevation

WINDOWS/DOORS White UPVC