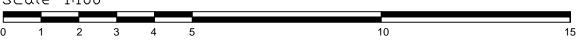

## FRONT (SOUTH) ELEVATION TO BWLCH ROAD

## **Existing Materials/Finishes**

ROOF Interlocking concrete tiles UPVC fascias colour: black Rainwater goods: black

EXTERNAL WALL Painted render, partial brickwork to front elevation

WINDOWS/DOORS White UPVC