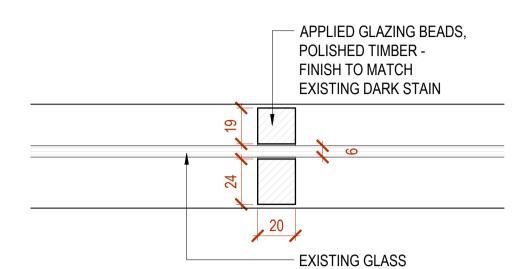

## EXISTING DOOR & SCREEN BEAD DETAIL 1:2 @ A1









## architects

22 Highbury Grove London N5 2EF

Studio 213 Screenworks

+44 (0) 74 4579 3900

info@hjarchitecture.co.uk

This drawing and design is for use soley in connection with the project described below. The drawing and the design is the copyright of H and J architecture and must not be reissued, loaned or copied without written consent. All dimensions and setting out to be checked on site before construction. Do not scale from this drawing. The drawing is to be read in conjunction with all other information relevant to the project. Any apparent discrepancy to be brought to the attention of the architect.

status PLANNING

www.hjarchitecture.co.uk

1:2

## COPPA CARDIFF

Details: **ENTRANCE DOOR** 

drawing number

2215-DE-ED-