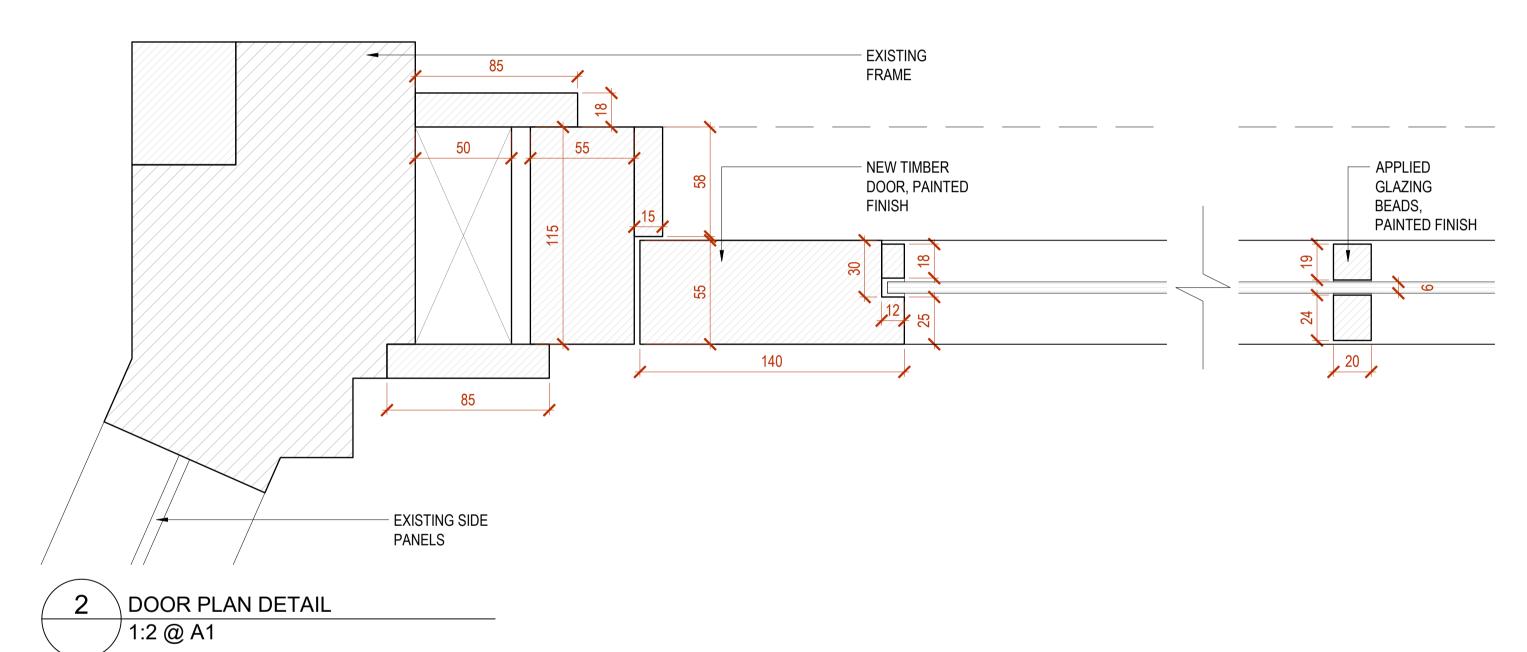

## EXISTING DOOR & SCREEN BEAD DETAIL 1:2 @ A1









## architects

22 Highbury Grove London N5 2EF

Studio 213 Screenworks

+44 (0) 74 4579 3900

info@hjarchitecture.co.uk

This drawing and design is for use soley in connection with the project described below. The drawing and the design is the copyright of H and J architecture and must not be reissued, loaned or copied without written consent. All dimensions and setting out to be checked on site before construction. Do not scale from this drawing. The drawing is to be read in conjunction with all other information relevant to the project. Any apparent discrepancy to be brought to the attention of the architect.

status PLANNING

www.hjarchitecture.co.uk

1:2

## COPPA CARDIFF

Details: **ENTRANCE DOOR** 

drawing number

2215-DE-ED-12

DETAIL ADDED

100 250

SCALE 1:2