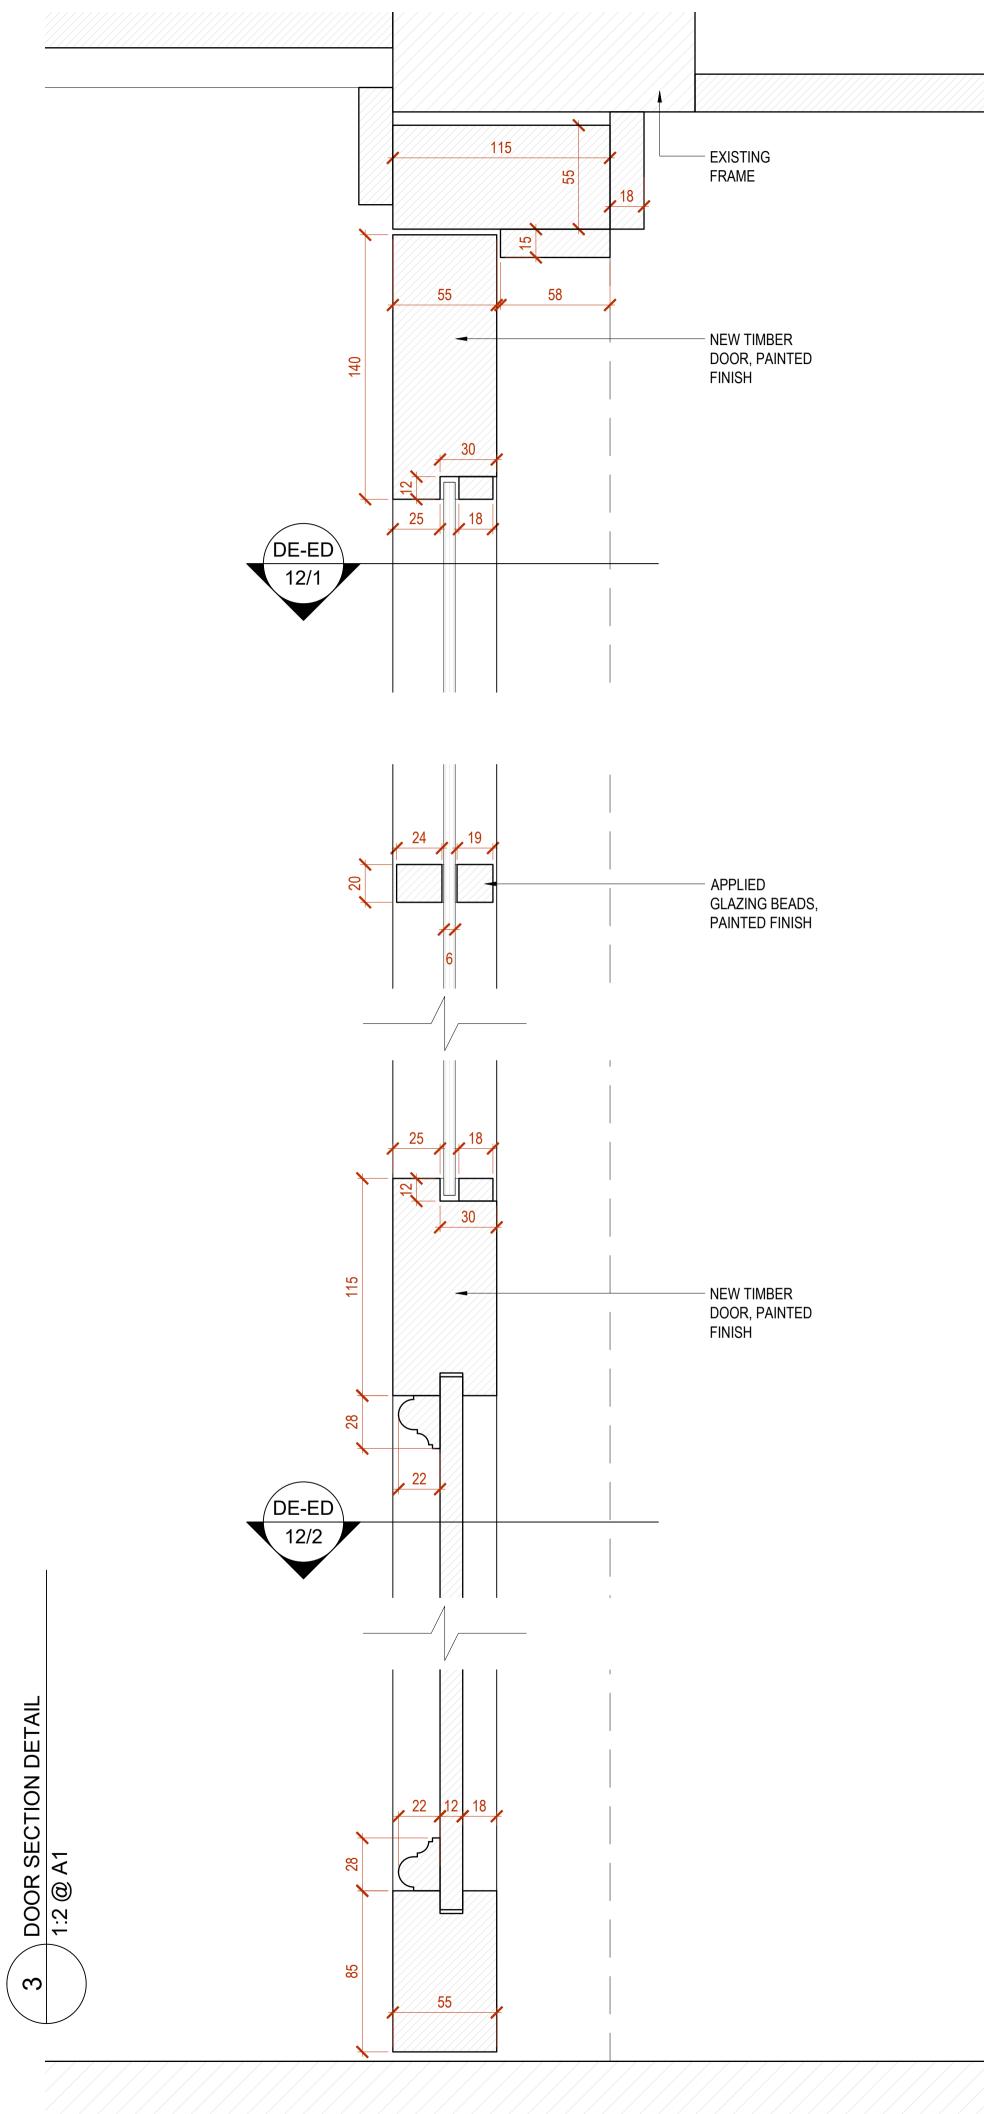

## EXISTING DOOR & SCREEN BEAD DETAIL 1:2 @ A1









## architects

22 Highbury Grove London N5 2EF

Studio 213 Screenworks

+44 (0) 74 4579 3900

info@hjarchitecture.co.uk

This drawing and design is for use soley in connection with the project described below. The drawing and the design is the copyright of H and J architecture and must not be reissued, loaned or copied without written consent. All dimensions and setting out to be checked on site before construction. Do not scale from this drawing. The drawing is to be read in conjunction with all other information relevant to the project. Any apparent discrepancy to be brought to the attention of the architect.

status PLANNING

www.hjarchitecture.co.uk

1:2

## COPPA CARDIFF

Details: **ENTRANCE DOOR** 

drawing number

2215-DE-ED-12

DETAIL ADDED

100 250

SCALE 1:2