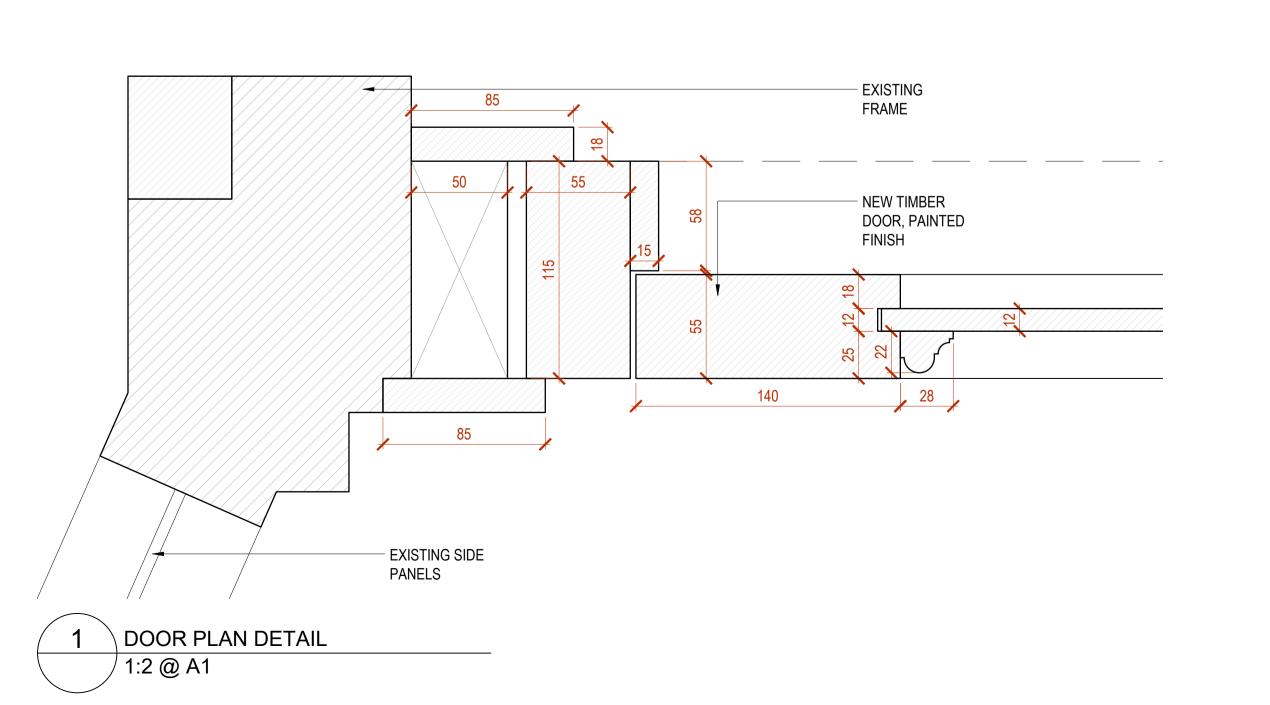

## EXISTING DOOR & SCREEN BEAD DETAIL 1:2 @ A1









## architects

22 Highbury Grove London N5 2EF

Studio 213 Screenworks

+44 (0) 74 4579 3900

info@hjarchitecture.co.uk

This drawing and design is for use soley in connection with the project described below. The drawing and the design is the copyright of H and J architecture and must not be reissued, loaned or copied without written consent. All dimensions and setting out to be checked on site before construction. Do not scale from this drawing. The drawing is to be read in conjunction with all other information relevant to the project. Any apparent discrepancy to be brought to the attention of the architect.

status PLANNING

www.hjarchitecture.co.uk

1:2

## COPPA CARDIFF

Details: **ENTRANCE DOOR** 

drawing number

2215-DE-ED-12

DETAIL ADDED

100 250

SCALE 1:2