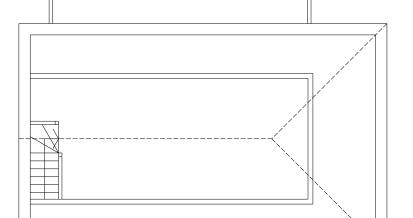

side to side from hip to 7350 height of stud with hip 1130 height of side studs 805 and 820

Second Floor

Structural Specifications to be confirmed with Structural Engineer

Build Over Sewer Agreement tba if necessary following confirmation sewer/drain locations