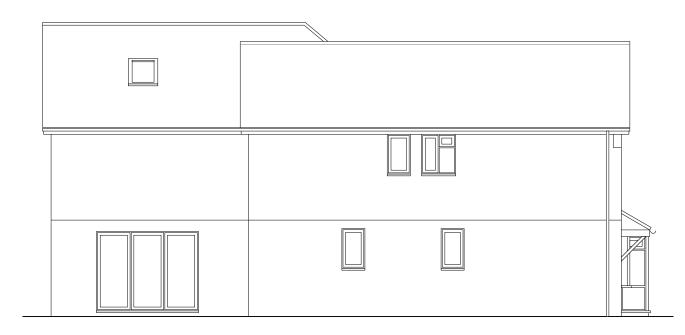

South (side)

East (front)

Elevations (existing) Dwg. No: PDHC424-51

Loft dormers 20th February, 2024 Dimensions in MM Scale: 1:100 Size: A3 Contractor to set out and take site dimensions SCALE FROM THIS DRAWING FOR PLANNING PURPOSES ONLY Drawings: Laurence Clarke Tel: 02922 216518 Mob: 07970 86 22 81 info@plan-itdesigner.co.uk