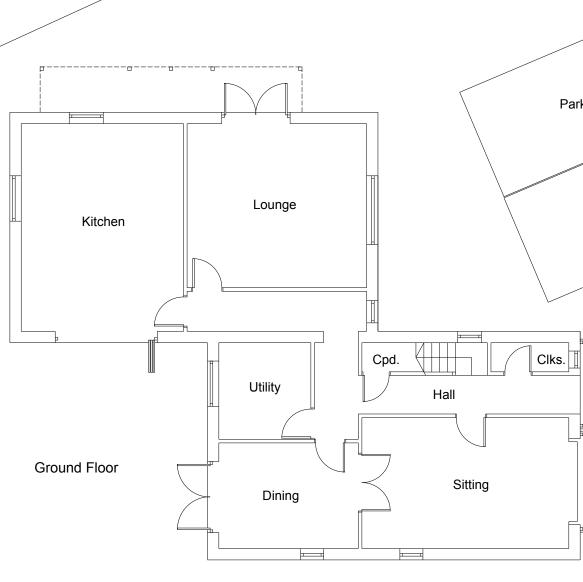

# MH Parking 1 Parking 2

Plans (existing) Dwg. No: PDHC424-49

Loft dormers 20th February, 2024 Dimensions in MM Scale: 1:100 Size: A3 Contractor to set out and take site dimensions SCALE FROM THIS DRAWING FOR PLANNING PURPOSES ONLY Drawings: Laurence Clarke Tel: 02922 216518 Mob: 07970 86 22 81 info@plan-itdesigner.co.uk