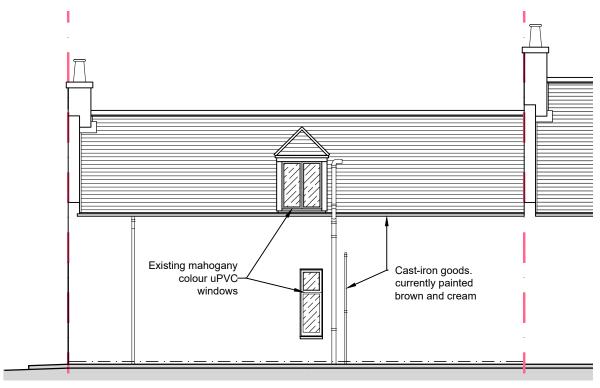

## PROPOSED NORTH ELEVATION

SCALE 1:100

## **EXISTING WEST ELEVATION**

SCALE 1:100

SITE PHOTOGRAPH NO SCALE

SITE LOCATION PLAN

SCALE 1:1500

Miss H Dinnie
Birch Cottage, 14 Dee Street, Ballater, Aberdeenshire, AB35 5RH

Cast-iron goods and windows re-painted