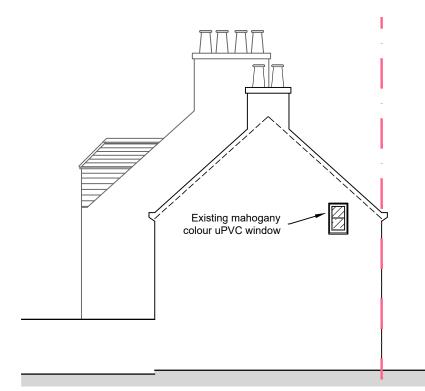

## PROPOSED NORTH ELEVATION

SCALE 1:100



## **EXISTING NORTH ELEVATION**

SCALE 1:100

om 1.0 2.0 3.0 4.0 5.0m



## PROPOSED WEST ELEVATION

SCALE 1:100



## **EXISTING WEST ELEVATION**

SCALE 1:100



SITE PHOTOGRAPH NO SCALE



SITE LOCATION PLAN

SCALE 1:1500

Miss H Dinnie
Birch Cottage, 14 Dee Street, Ballater, Aberdeenshire, AB35 5RH

Cast-iron goods and windows re-painted

Existing & Proposed Elevations and Site Location plan

Drawn: HES 15.10.2023 Scale 1: 100 & as shown.

TEATHER SMITH
ARCHITECTURAL DESIGN FOR LIVING
WOODLEA, 65 BARCLAY PARK, ABOYNE, ABERDEENSHIRE, AB34 5JF
WWW.HEATHERSMITHARCHITECTURE.COM

2024-004-001