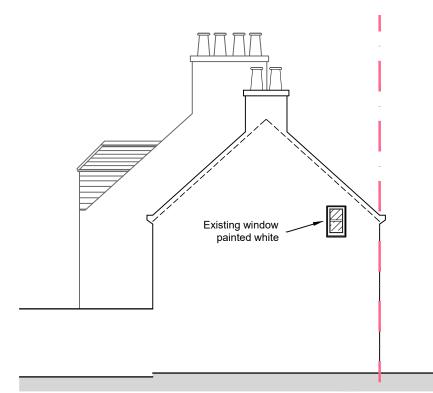

## **EXISTING WEST ELEVATION**

SCALE 1:100

SITE PHOTOGRAPH NO SCALE

SITE LOCATION PLAN

SCALE 1:1500

Miss H Dinnie
Birch Cottage, 14 Dee Street, Ballater, Aberdeenshire, AB35 5RH

Cast-iron goods and windows re-painted