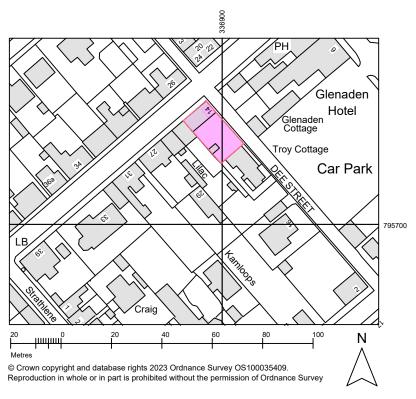

## **EXISTING WEST ELEVATION**

SCALE 1:100

SITE PHOTOGRAPH NO SCALE

SITE LOCATION PLAN

SCALE 1:1500

Miss H Dinnie
Birch Cottage, 14 Dee Street, Ballater, Aberdeenshire, AB35 5RH

Cast-iron goods and windows re-painted