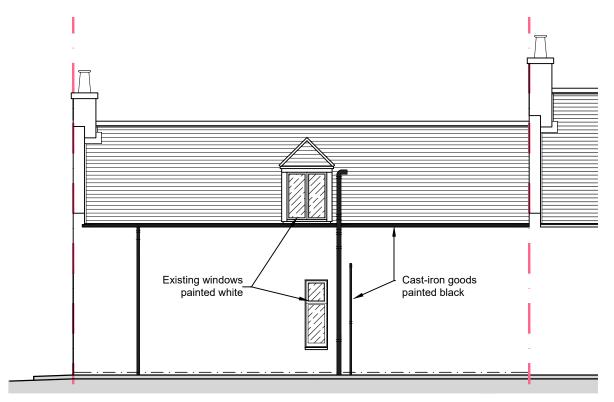

## PROPOSED NORTH ELEVATION

SCALE 1:100



## **EXISTING NORTH ELEVATION**

SCALE 1:100

om 1.0 2.0 3.0 4.0 5.0m



## PROPOSED WEST ELEVATION

SCALE 1:100



## **EXISTING WEST ELEVATION**

SCALE 1:100



SITE PHOTOGRAPH NO SCALE



SITE LOCATION PLAN

SCALE 1:1500

Miss H Dinnie
Birch Cottage, 14 Dee Street, Ballater, Aberdeenshire, AB35 5RH

Cast-iron goods and windows re-painted

Existing & Proposed Elevations and Site Location plan

Drawn: HES 15.10.2023 Scale 1: 100 & as shown.

TEATHER SMITH
ARCHITECTURAL DESIGN FOR LIVING
WOODLEA, 65 BARCLAY PARK, ABOYNE, ABERDEENSHIRE, AB34 5JF
WWW.HEATHERSMITHARCHITECTURE.COM

2024-004-001