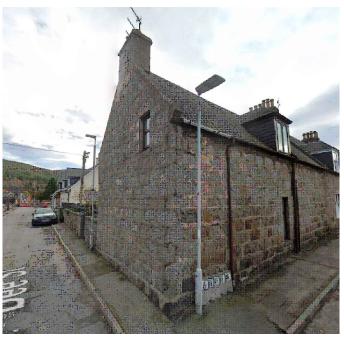

## **EXISTING WEST ELEVATION**

SCALE 1:100

SITE PHOTOGRAPH NO SCALE

SITE LOCATION PLAN

SCALE 1:1500

Miss H Dinnie
Birch Cottage, 14 Dee Street, Ballater, Aberdeenshire, AB35 5RH

Cast-iron goods and windows re-painted