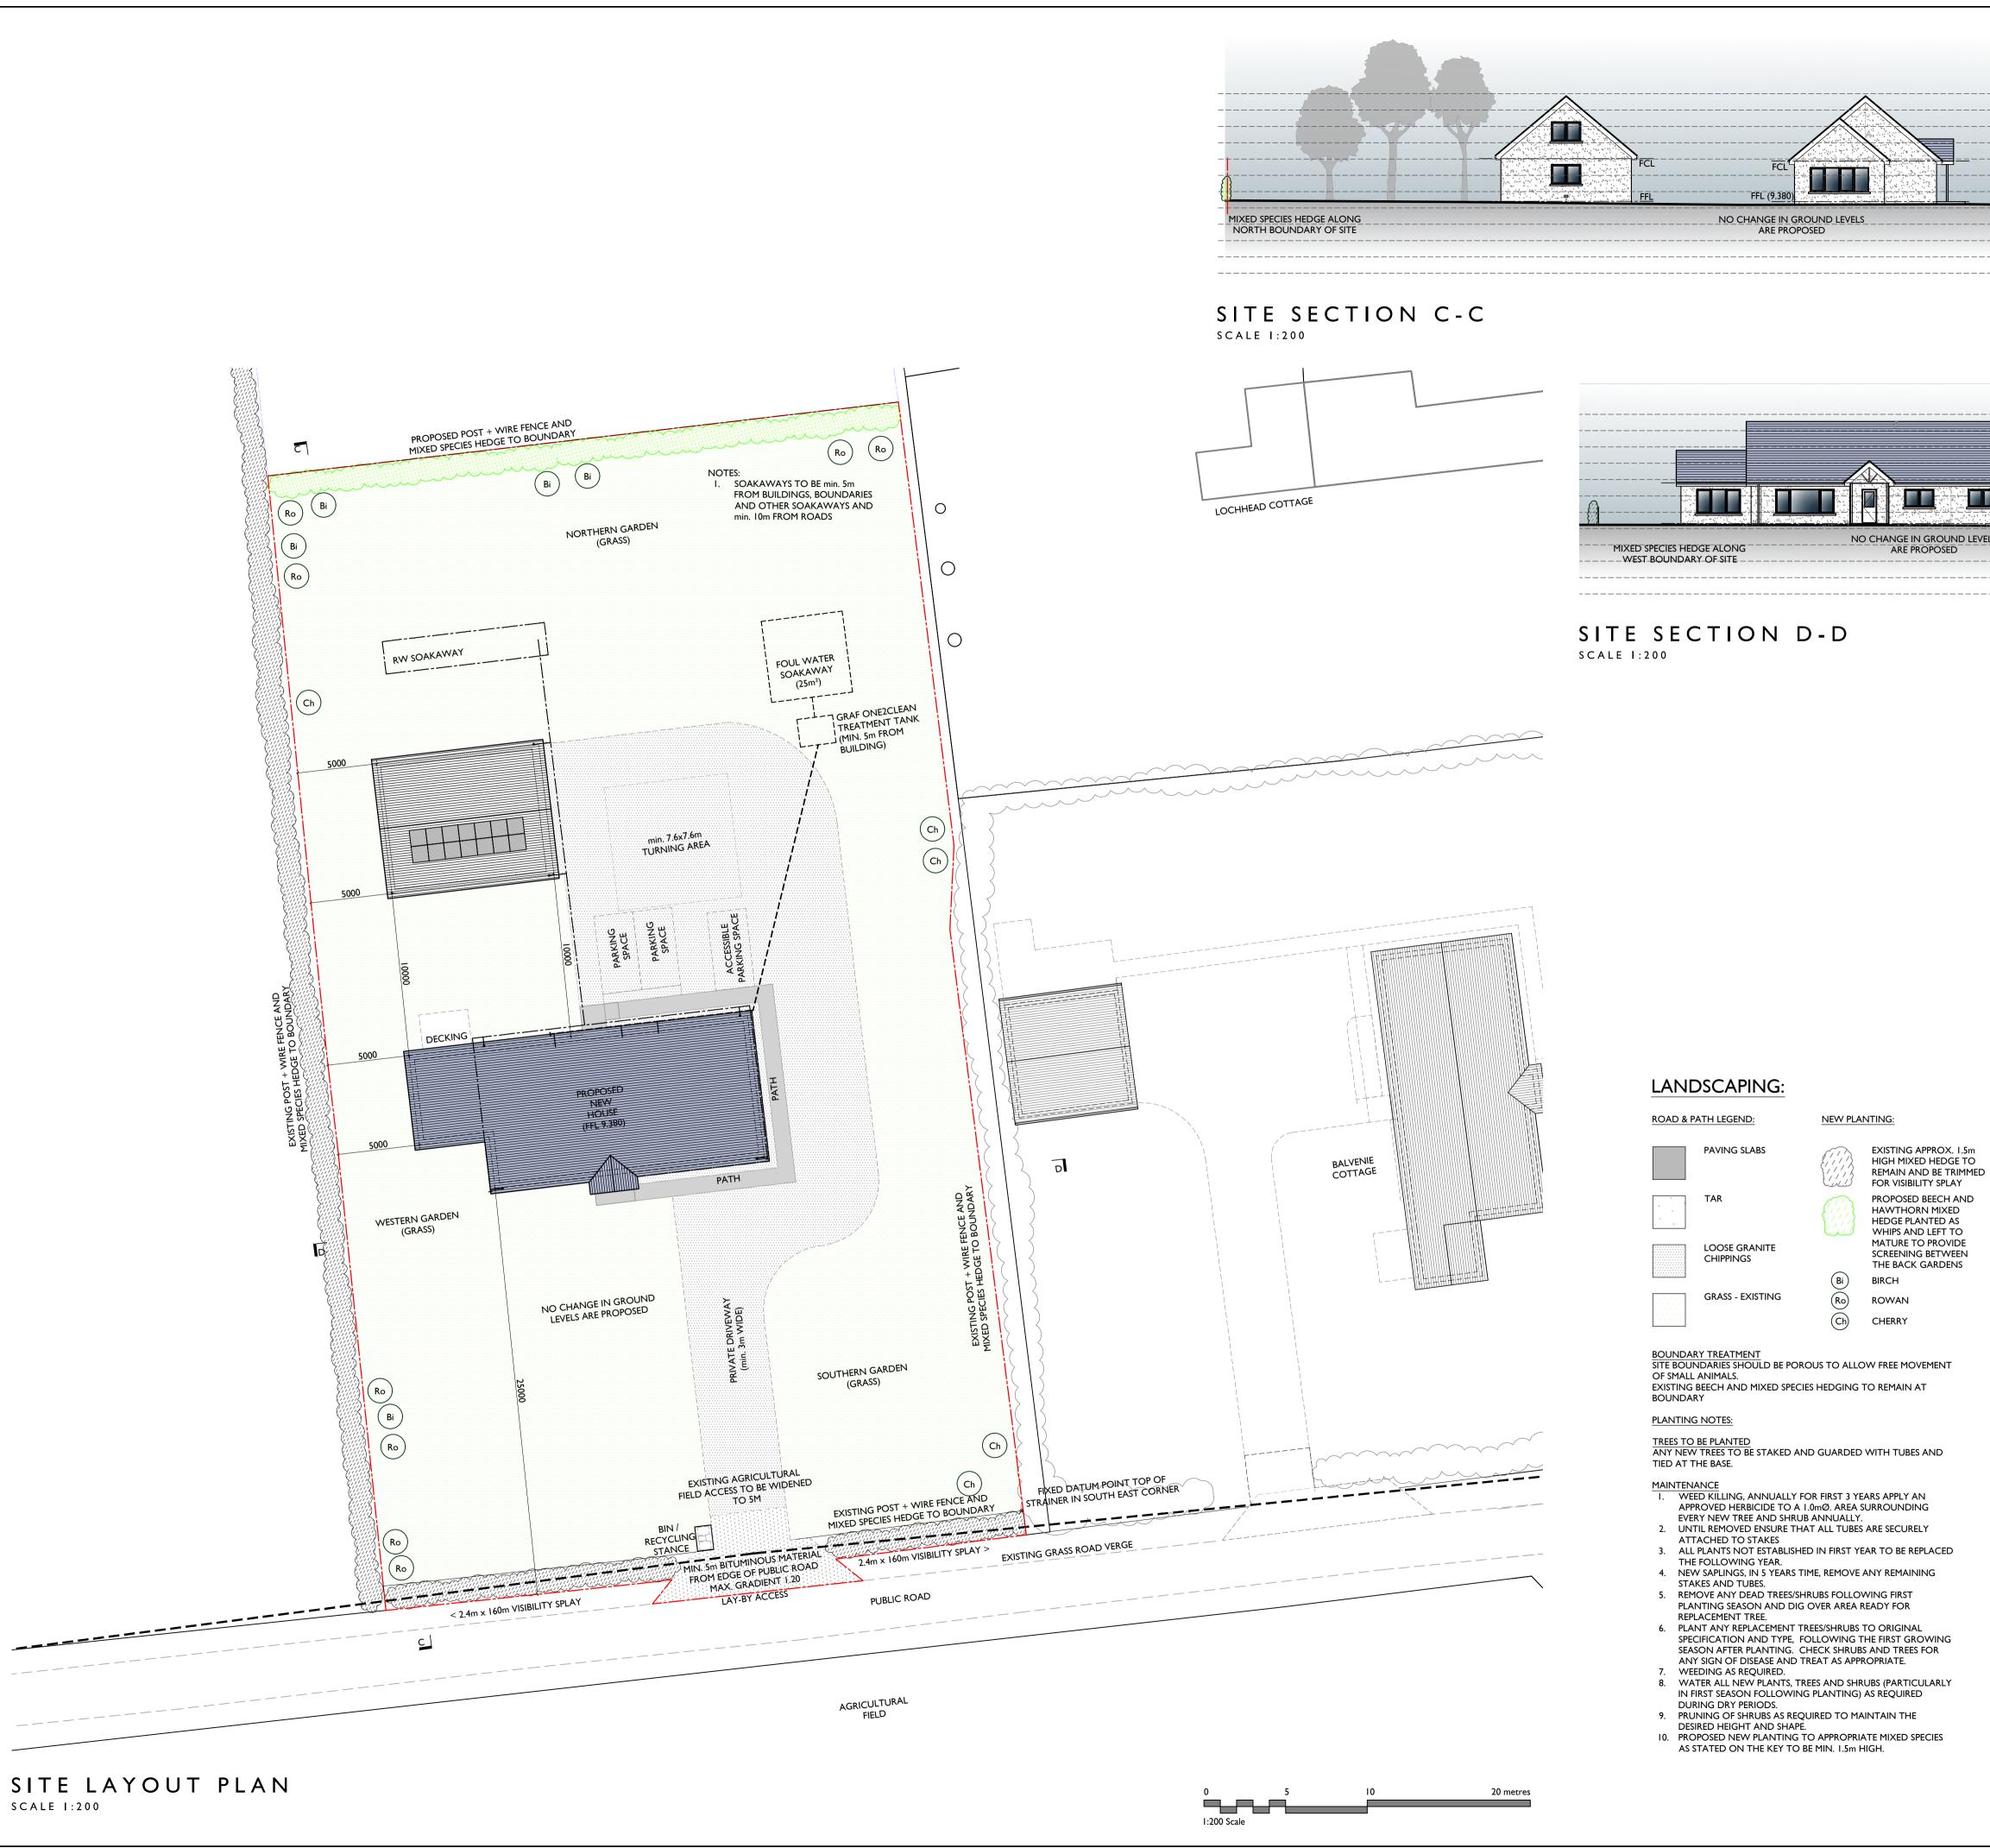

## SITE LAYOUT PLAN SCALE I:200

| Image: strain |            | I6.00 |
|-------------------------------------------------------------------------------------------------------------------------------------------------------------------------------------------------------------------------------------------------------------------------------------------------------------------------------------------------------------------------------------------------------------------------------------------------------------------------------------------------------------------------------------------------------------------------------------------------------------------------------------------------------------------------------------------------------------------------------------------------------------------------------------------------------------------------------------------------------------------------------------------------------------------------------------------------------------------------------------------------------------------------------------------------------------------------------------------------------------------------------------------------------------------------------------------------------------------------------------------------------------------------------------------------------------------------------------------------------------------------------------------------------------------------------------------------------------------------------------------------------------------------------------------------------------------------------------------------------------------------------------------------------------------------------------------------------------------------------------------------------------------------------------------------------------------------------------------------------------------------------------------------------------------------------------------------------------------------------------------------------------------------------------------------------------------------------------------------|------------|-------|
| (DATUM TOP OF<br>(DATUM TOP OF<br>STRAINER)<br>EXISTING POST AND WIRE FENCE AND<br>MIXED SPECIES HEDGE AT BOUNDARY<br>6.00                                                                                                                                                                                                                                                                                                                                                                                                                                                                                                                                                                                                                                                                                                                                                                                                                                                                                                                                                                                                                                                                                                                                                                                                                                                                                                                                                                                                                                                                                                                                                                                                                                                                                                                                                                                                                                                                                                                                                                      |            | I5.00 |
| EXISTING POST AND WIRE FENCE AND<br>MIXED SPECIES HEDGE AT BOUNDARY<br>6.00                                                                                                                                                                                                                                                                                                                                                                                                                                                                                                                                                                                                                                                                                                                                                                                                                                                                                                                                                                                                                                                                                                                                                                                                                                                                                                                                                                                                                                                                                                                                                                                                                                                                                                                                                                                                                                                                                                                                                                                                                     |            | I4.00 |
| EXISTING POST AND WIRE FENCE AND<br>MIXED SPECIES HEDGE AT BOUNDARY<br>6.00                                                                                                                                                                                                                                                                                                                                                                                                                                                                                                                                                                                                                                                                                                                                                                                                                                                                                                                                                                                                                                                                                                                                                                                                                                                                                                                                                                                                                                                                                                                                                                                                                                                                                                                                                                                                                                                                                                                                                                                                                     | <u></u> ≿≿ | I3.00 |
| EXISTING POST AND WIRE FENCE AND<br>MIXED SPECIES HEDGE AT BOUNDARY<br>6.00                                                                                                                                                                                                                                                                                                                                                                                                                                                                                                                                                                                                                                                                                                                                                                                                                                                                                                                                                                                                                                                                                                                                                                                                                                                                                                                                                                                                                                                                                                                                                                                                                                                                                                                                                                                                                                                                                                                                                                                                                     | <u></u>    | I2.00 |
| EXISTING POST AND WIRE FENCE AND<br>MIXED SPECIES HEDGE AT BOUNDARY<br>6.00                                                                                                                                                                                                                                                                                                                                                                                                                                                                                                                                                                                                                                                                                                                                                                                                                                                                                                                                                                                                                                                                                                                                                                                                                                                                                                                                                                                                                                                                                                                                                                                                                                                                                                                                                                                                                                                                                                                                                                                                                     |            | 11.00 |
| EXISTING POST AND WIRE FENCE AND<br>MIXED SPECIES HEDGE AT BOUNDARY<br>                                                                                                                                                                                                                                                                                                                                                                                                                                                                                                                                                                                                                                                                                                                                                                                                                                                                                                                                                                                                                                                                                                                                                                                                                                                                                                                                                                                                                                                                                                                                                                                                                                                                                                                                                                                                                                                                                                                                                                                                                         | STRAINER)  | I0.00 |
| EXISTING POST AND WIRE FENCE AND<br>MIXED SPECIES HEDGE AT BOUNDARY<br>6.00                                                                                                                                                                                                                                                                                                                                                                                                                                                                                                                                                                                                                                                                                                                                                                                                                                                                                                                                                                                                                                                                                                                                                                                                                                                                                                                                                                                                                                                                                                                                                                                                                                                                                                                                                                                                                                                                                                                                                                                                                     | ROAD       | 9.00  |
| MIXED SPECIES HEDGE AT BOUNDARY 6.00                                                                                                                                                                                                                                                                                                                                                                                                                                                                                                                                                                                                                                                                                                                                                                                                                                                                                                                                                                                                                                                                                                                                                                                                                                                                                                                                                                                                                                                                                                                                                                                                                                                                                                                                                                                                                                                                                                                                                                                                                                                            | L          | 8.00  |
| 6.00                                                                                                                                                                                                                                                                                                                                                                                                                                                                                                                                                                                                                                                                                                                                                                                                                                                                                                                                                                                                                                                                                                                                                                                                                                                                                                                                                                                                                                                                                                                                                                                                                                                                                                                                                                                                                                                                                                                                                                                                                                                                                            |            | 7.00  |
| 5.00                                                                                                                                                                                                                                                                                                                                                                                                                                                                                                                                                                                                                                                                                                                                                                                                                                                                                                                                                                                                                                                                                                                                                                                                                                                                                                                                                                                                                                                                                                                                                                                                                                                                                                                                                                                                                                                                                                                                                                                                                                                                                            |            | 6.00  |
|                                                                                                                                                                                                                                                                                                                                                                                                                                                                                                                                                                                                                                                                                                                                                                                                                                                                                                                                                                                                                                                                                                                                                                                                                                                                                                                                                                                                                                                                                                                                                                                                                                                                                                                                                                                                                                                                                                                                                                                                                                                                                                 |            | 5.00  |

| FCL<br>FFL (9.380) |                                                                         |                                        | 16.00<br>15.00<br>14.00<br>13.00<br>12.00<br>11.00<br>10.00 |
|--------------------|-------------------------------------------------------------------------|----------------------------------------|-------------------------------------------------------------|
| IND LEVELS<br>ED   | EXISTING POST + WIRE<br>FENCE AND<br>MIXED-SPECIES HEDGE<br>TO BOUNDARY | EXISTING GARAGE AT<br>BALVENIE COTTAGE | 9.00<br>8.00<br>7.00<br>6.00<br>5.00                        |