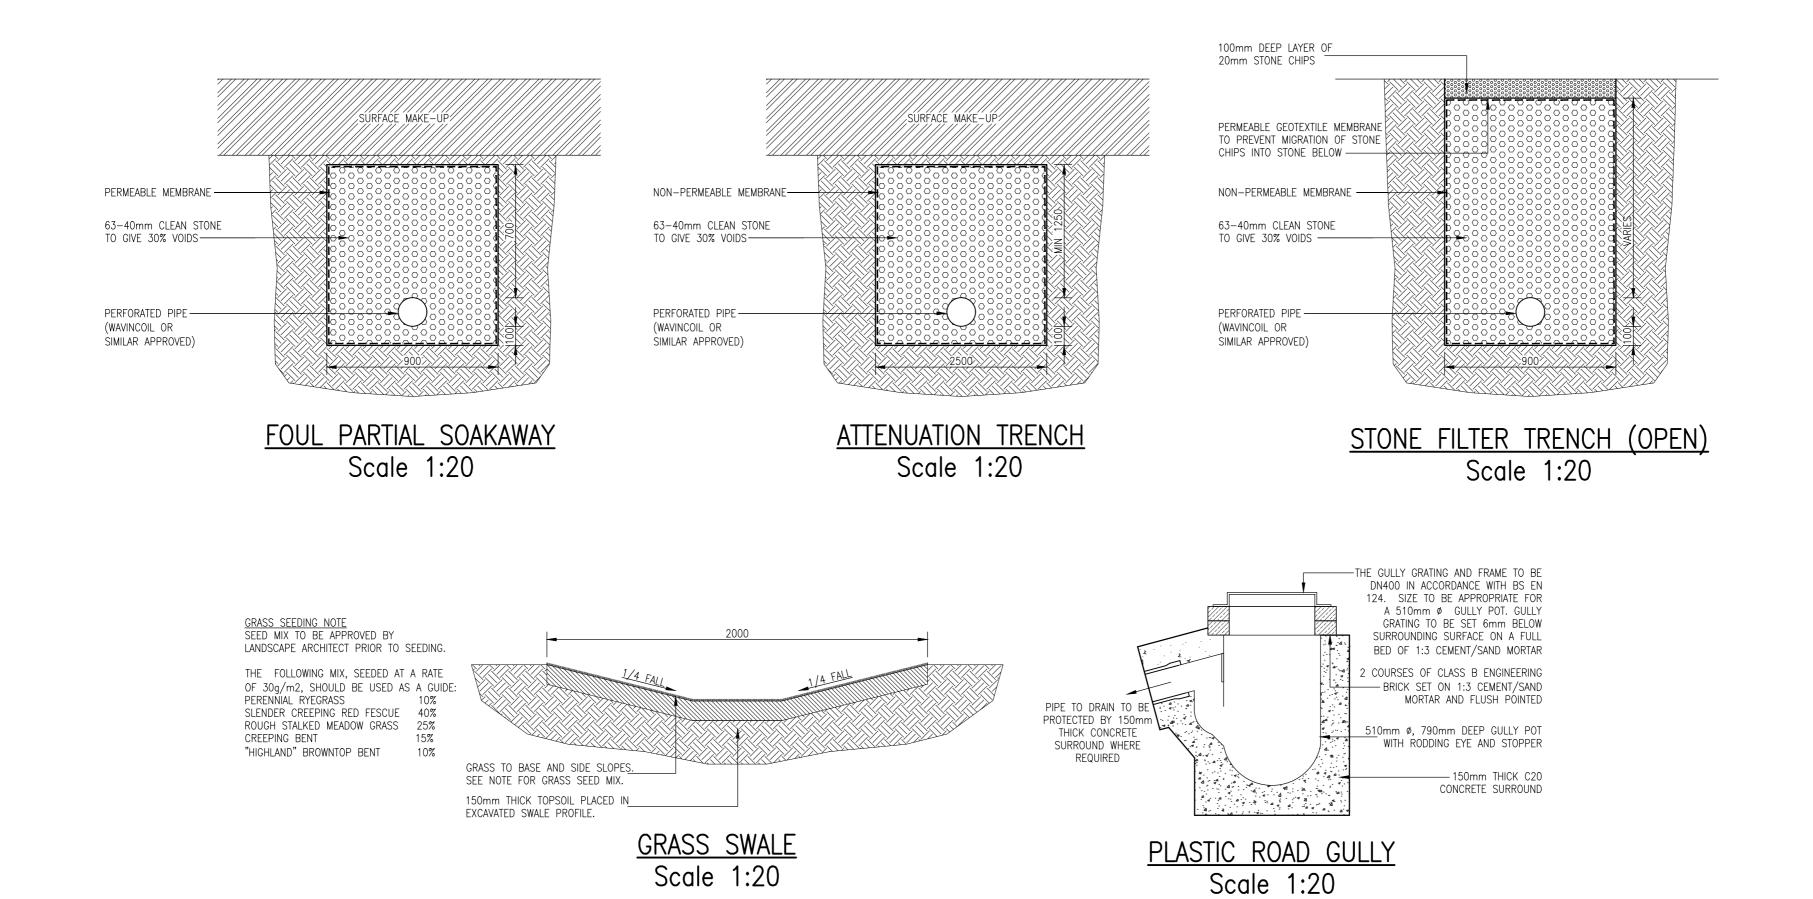

Scale 1:20

**ELEVATION** 

| DISCHARGE CONTROL DEVICE | OUTFLOW DURING CRITICAL 30<br>YEAR RAINFALL RETURN EVENT |
|--------------------------|----------------------------------------------------------|
| HYDRO-BRAKE              | Max. 1 I/s                                               |

|      |      |             |       |         |          | OF FOWLIS    | FAIRHURST<br>Britannia House, Endeavour Drive<br>Arnhall Business Park, Westhill, AB32 6UF<br>Tel: 01224 047320<br>Scale at A1: Status: |                                                                                |                    |
|------|------|-------------|-------|---------|----------|--------------|--------------------------------------------------------------------------------------------------------------------