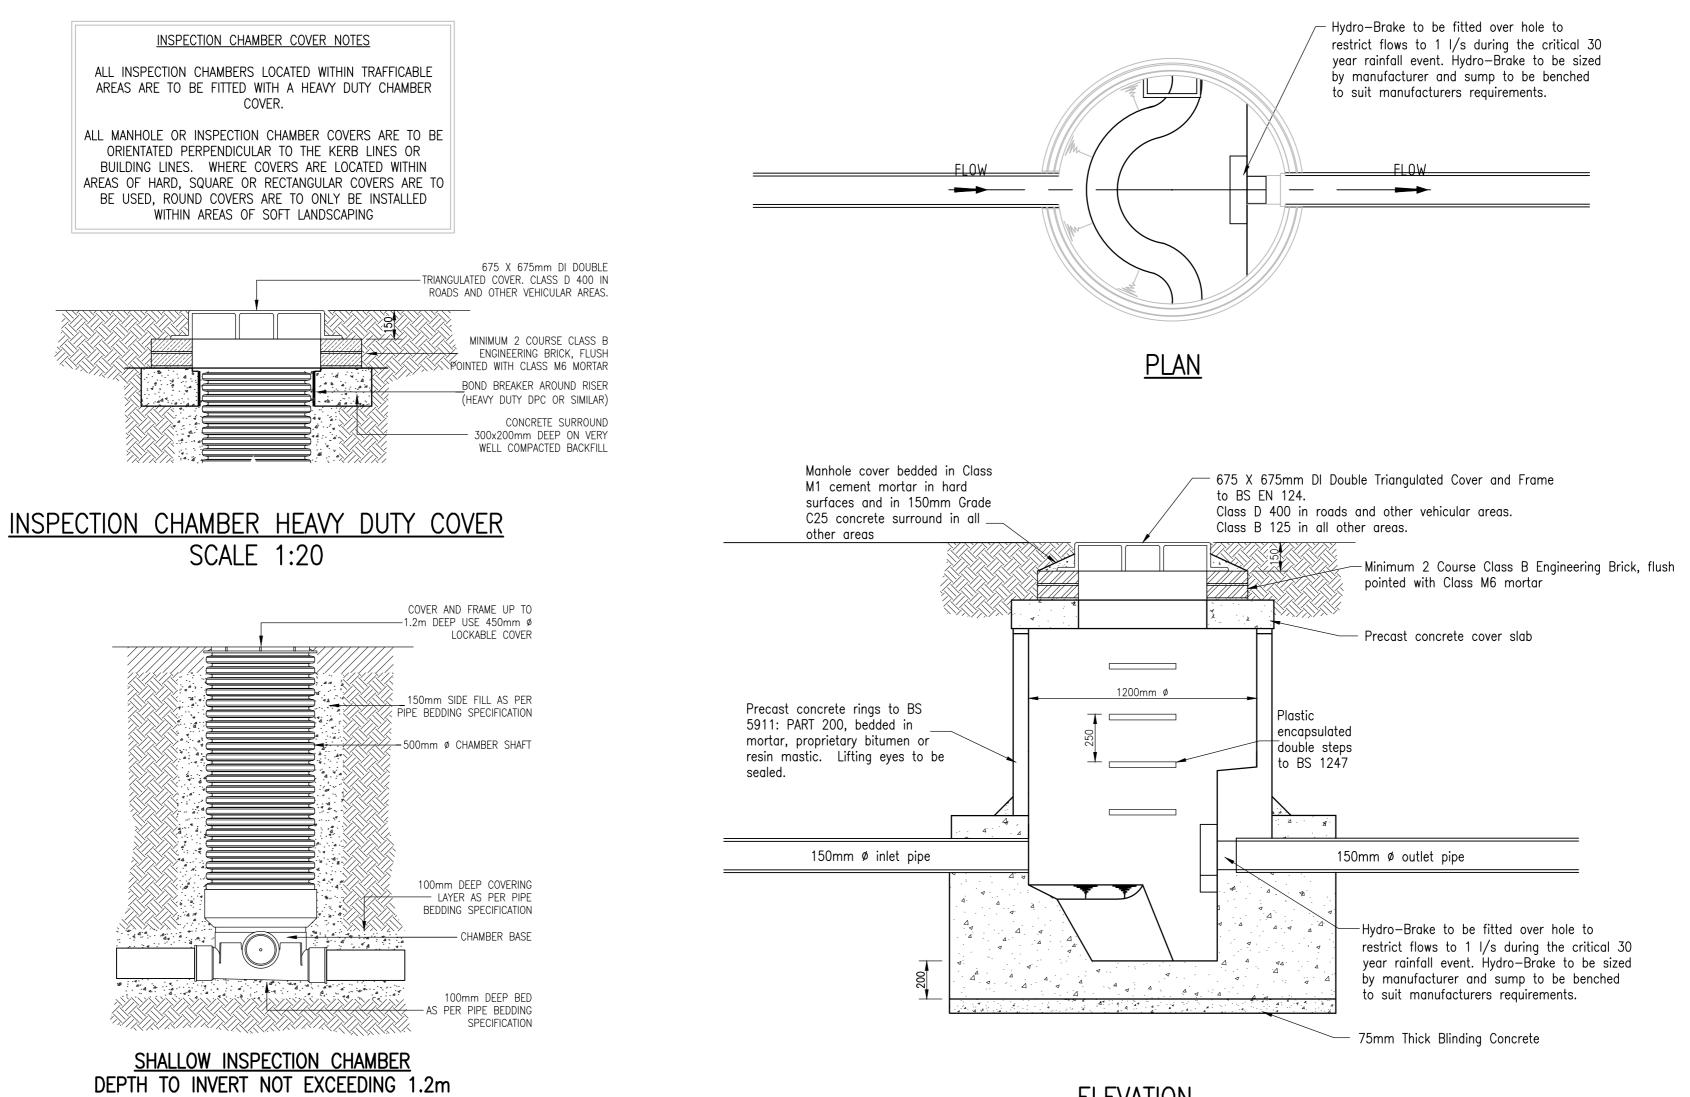

Scale 1:20

**ELEVATION** 

| DISCHARGE CONTROL DEVICE | OUTFLOW DURING CRITICAL 30<br>YEAR RAINFALL RETURN EVENT |
|--------------------------|----------------------------------------------------------|
| HYDRO-BRAKE              | Max. 1 I/s                                               |