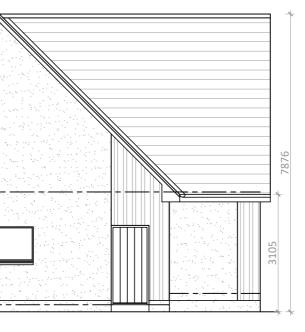

## EAST ELEVATION SCALE 1:100

SOUTH ELEVATION SCALE 1:100

WEST ELEVATION SCALE 1:100

FIRST FLOOR PLAN SCALE 1:100

SCALE 1:100

| EXTERNAL FINISHES  |   |                                                                                           |
|--------------------|---|-------------------------------------------------------------------------------------------|
| WALLS              | - | SKYE MARBLE DRYDASH<br>BRITISH LARCH LAPPED<br>CLADDING WITH CLEAR<br>PRESERVATIVE FINISH |
| BASECOURSE         | - | SKYE MARBLE DRYDASH                                                                       |
| ROOF               | - | MARLEY MODERN<br>ANTHRACITE GREY TILES                                                    |
| DOORS &<br>WINDOWS | - | ANTHRACITE GREY PVC                                                                       |
| FASCIA &<br>SOFFIT | - | ANTHRACITE GREY PVC                                                                       |
| RAINWATER<br>GOODS | - | BLACK PVC                                                                                 |