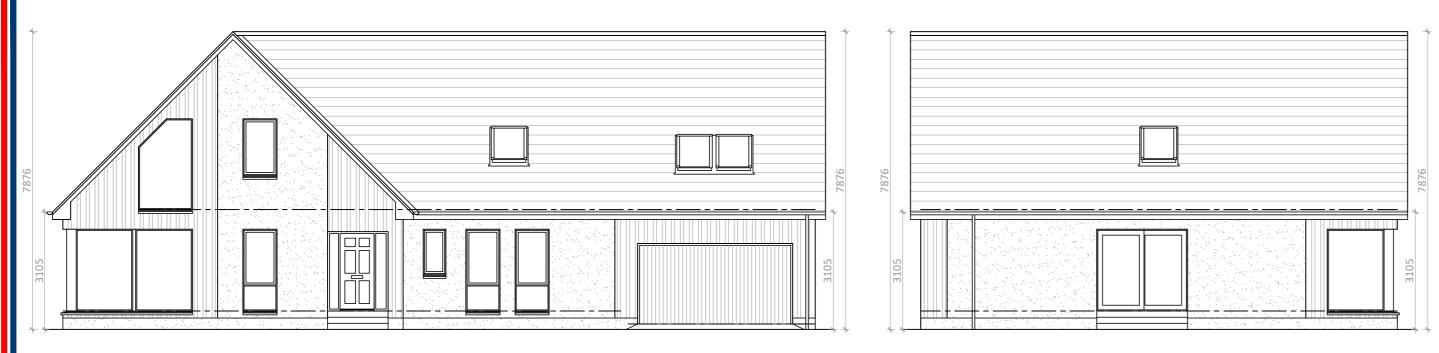

## NORTH ELEVATION SCALE 1:100

## EAST ELEVATION SCALE 1:100

SOUTH ELEVATION SCALE 1:100

WEST ELEVATION SCALE 1:100

FIRST FLOOR PLAN SCALE 1:100

SCALE 1:100

| EXTERNAL FINISHES  |   |                                                                                           |
|--------------------|---|-------------------------------------------------------------------------------------------|
| WALLS              | - | SKYE MARBLE DRYDASH<br>BRITISH LARCH LAPPED<br>CLADDING WITH CLEAR<br>PRESERVATIVE FINISH |
| BASECOURSE         | - | SKYE MARBLE DRYDASH                                                                       |
| ROOF               | - | MARLEY MODERN<br>ANTHRACITE GREY TILES                                                    |
| DOORS &<br>WINDOWS | - | ANTHRACITE GREY PVC                                                                       |
| FASCIA &<br>SOFFIT | - | ANTHRACITE GREY PVC                                                                       |
| RAINWATER<br>GOODS | - | BLACK PVC                                                                                 |