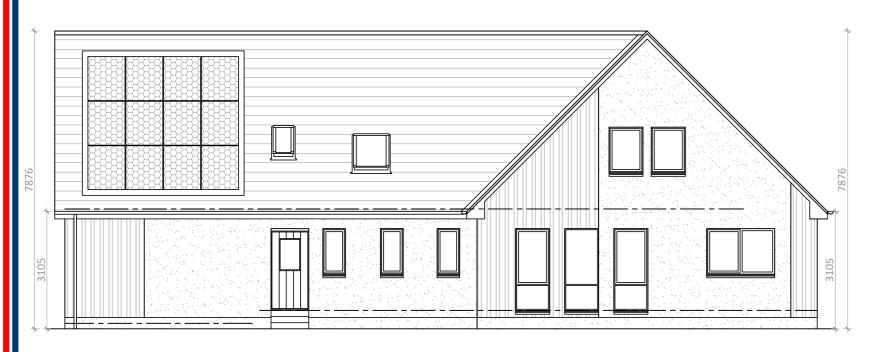

## EAST ELEVATION SCALE 1:100

SOUTH ELEVATION SCALE 1:100

WEST ELEVATION SCALE 1:100

FIRST FLOOR PLAN SCALE 1:100

SCALE 1:100

| EXTERNAL FINISHES  |   |                                                                                           |
|--------------------|---|-------------------------------------------------------------------------------------------|
| WALLS              | - | SKYE MARBLE DRYDASH<br>BRITISH LARCH LAPPED<br>CLADDING WITH CLEAR<br>PRESERVATIVE FINISH |
| BASECOURSE         | - | SKYE MARBLE DRYDASH                                                                       |
| ROOF               | - | MARLEY MODERN<br>ANTHRACITE GREY TILES                                                    |
| DOORS &<br>WINDOWS | - | ANTHRACITE GREY PVC                                                                       |
| FASCIA &<br>SOFFIT | - | ANTHRACITE GREY PVC                                                                       |
| RAINWATER<br>GOODS | - | BLACK PVC                                                                                 |