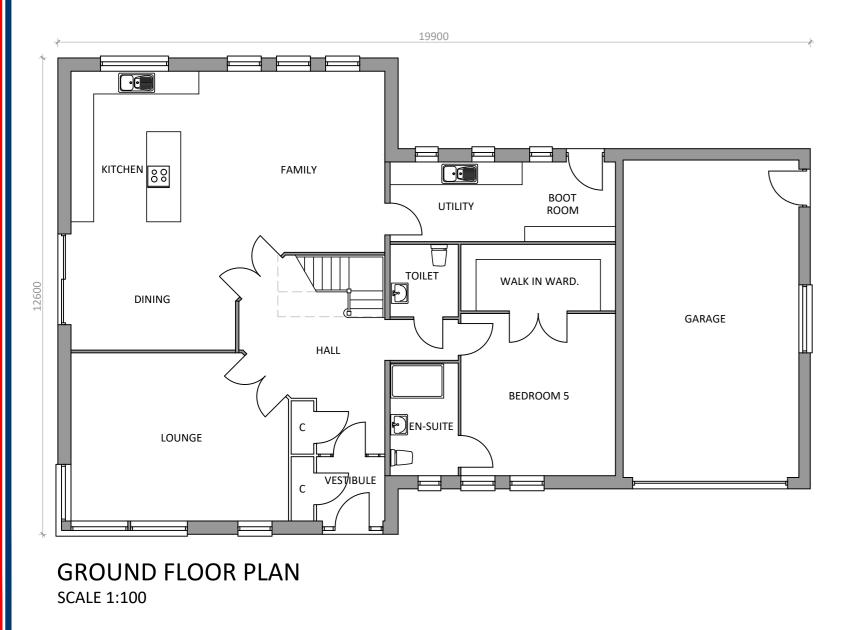

## EAST ELEVATION SCALE 1:100

SOUTH ELEVATION SCALE 1:100

WEST ELEVATION SCALE 1:100

FIRST FLOOR PLAN SCALE 1:100

SCALE 1:100

| EXTERNAL FINISHES  |   |                                                                                           |
|--------------------|---|-------------------------------------------------------------------------------------------|
| WALLS              | - | SKYE MARBLE DRYDASH<br>BRITISH LARCH LAPPED<br>CLADDING WITH CLEAR<br>PRESERVATIVE FINISH |
| BASECOURSE         | - | SKYE MARBLE DRYDASH                                                                       |
| ROOF               | - | MARLEY MODERN<br>ANTHRACITE GREY TILES                                                    |
| DOORS &<br>WINDOWS | - | ANTHRACITE GREY PVC                                                                       |
| FASCIA &<br>SOFFIT | - | ANTHRACITE GREY PVC                                                                       |
| RAINWATER<br>GOODS | - | BLACK PVC                                                                                 |