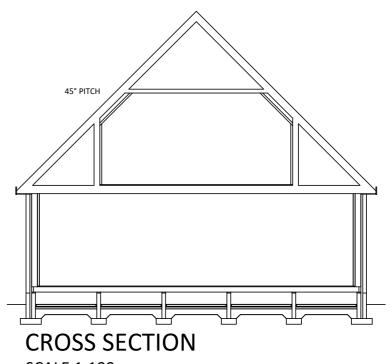

## NORTH ELEVATION SCALE 1:100

## EAST ELEVATION SCALE 1:100



SOUTH ELEVATION SCALE 1:100



WEST ELEVATION SCALE 1:100



FIRST FLOOR PLAN SCALE 1:100



SCALE 1:100



| EXTERNAL FINISHES  |   |                                                                                           |
|--------------------|---|-------------------------------------------------------------------------------------------|
| WALLS              | - | SKYE MARBLE DRYDASH<br>BRITISH LARCH LAPPED<br>CLADDING WITH CLEAR<br>PRESERVATIVE FINISH |
| BASECOURSE         | - | SKYE MARBLE DRYDASH                                                                       |
| ROOF               | - | MARLEY MODERN<br>ANTHRACITE GREY TILES                                                    |
| DOORS &<br>WINDOWS | - | ANTHRACITE GREY PVC                                                                       |
| FASCIA &<br>SOFFIT | - | ANTHRACITE GREY PVC