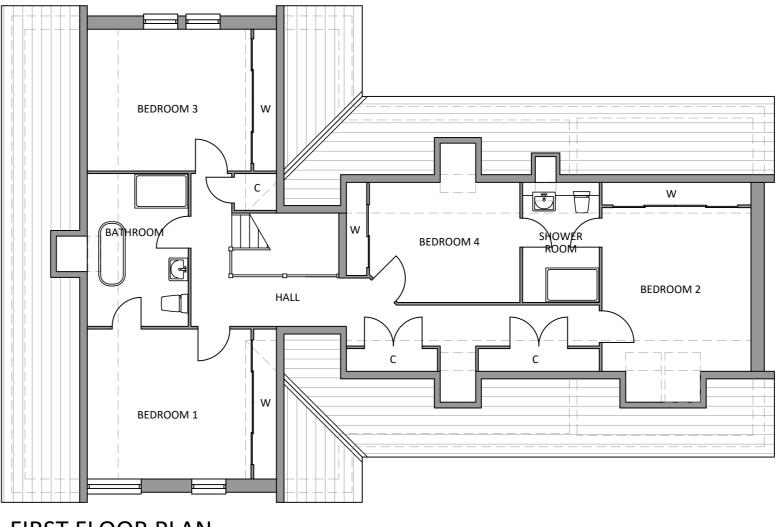

## EAST ELEVATION SCALE 1:100

SOUTH ELEVATION SCALE 1:100

WEST ELEVATION SCALE 1:100

FIRST FLOOR PLAN SCALE 1:100

SCALE 1:100

| EXTERNAL FINISHES  |   |                                                                                           |
|--------------------|---|-------------------------------------------------------------------------------------------|
| WALLS              | - | SKYE MARBLE DRYDASH<br>BRITISH LARCH LAPPED<br>CLADDING WITH CLEAR<br>PRESERVATIVE FINISH |
| BASECOURSE         | - | SKYE MARBLE DRYDASH                                                                       |
| ROOF               | - | MARLEY MODERN<br>ANTHRACITE GREY TILES                                                    |
| DOORS &<br>WINDOWS | - | ANTHRACITE GREY PVC                                                                       |
| FASCIA &<br>SOFFIT | - | ANTHRACITE GREY PVC                                                                       |
| RAINWATER<br>GOODS | - | BLACK PVC                                                                                 |