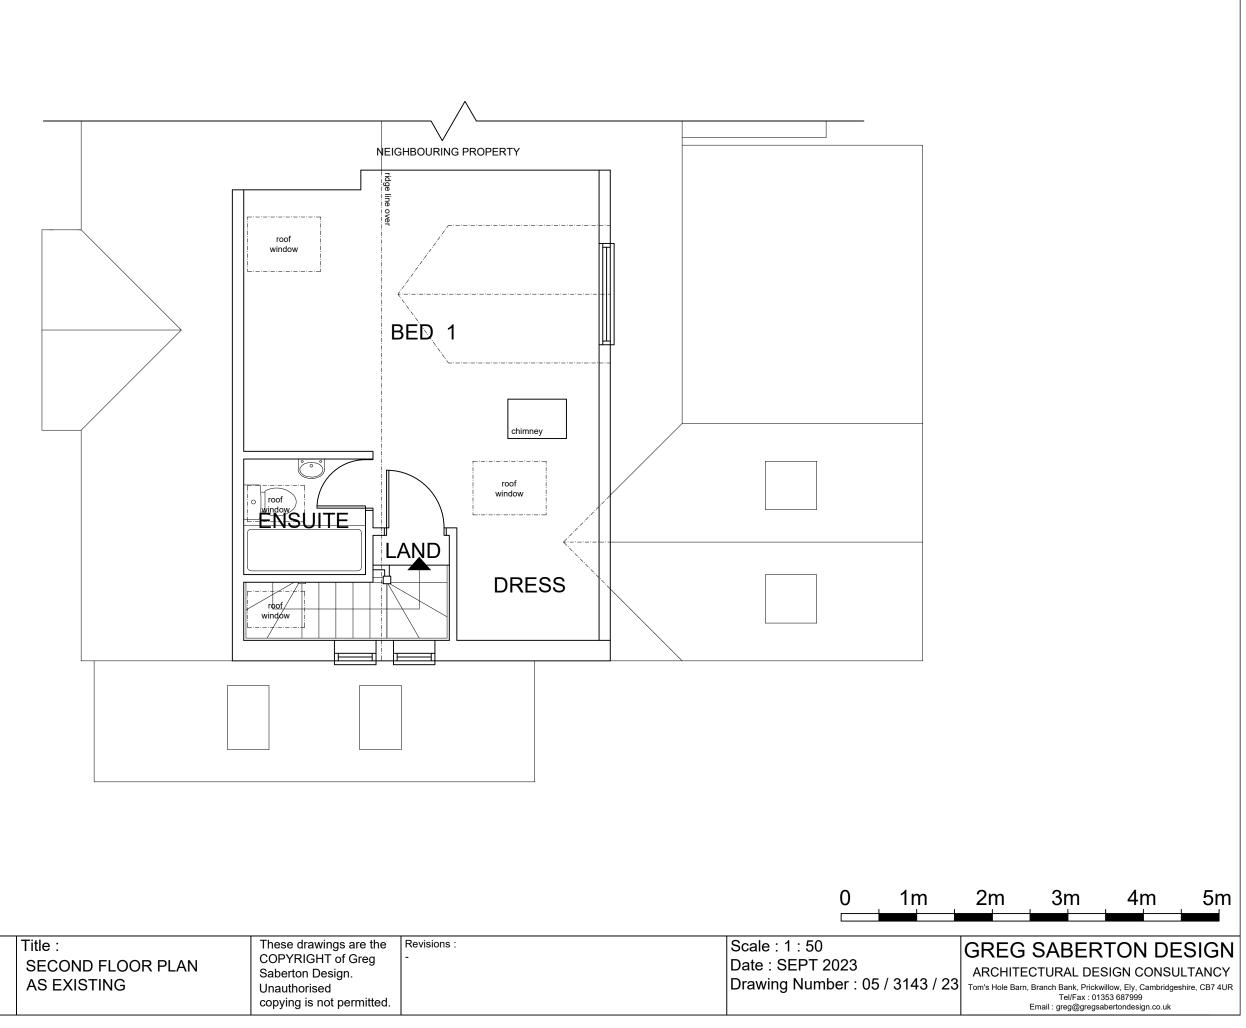

| Contract :<br>EXTENSION & ALTERATIONS TO<br>39 ORCHARD AVENUE,<br>CAMBRIDGE. | Title :<br>SECOND FLOOR PLAN<br>AS EXISTING | These drawings are the<br>COPYRIGHT of Greg<br>Saberton Design.<br>Unauthorised<br>copying is not permitted. | Revisions :<br>- | Scale : 1 : 50<br>Date : SEPT 2023<br>Drawing Number : 05 / |
|------------------------------------------------------------------------------|---------------------------------------------|--------------------------------------------------------------------------------------------------------------|------------------|-------------------------------------------------------------|