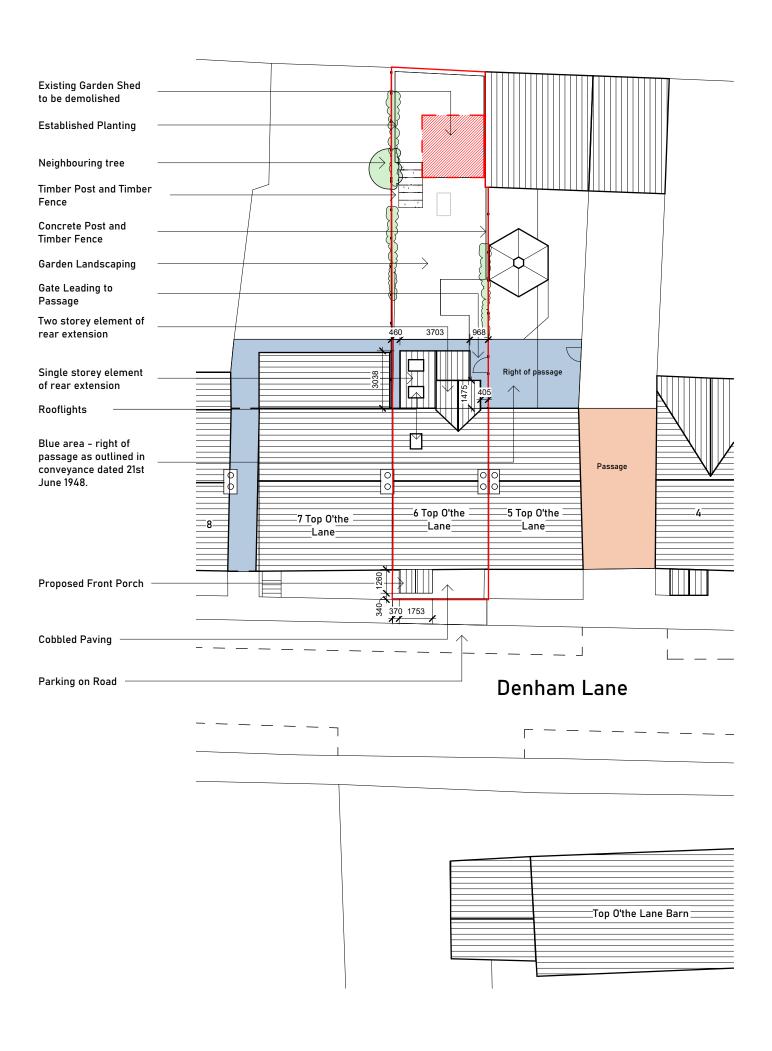

## Proposed Site Plan

| Rev | Description<br>Issued for Planning<br>Submission | Date<br>06.03.24 | Project: Proposed single storey rear extension with two storey element and front porch, 6 Top O'the Lane, Brindle | Client  Mr Barker & Miss Cummins        |            |            |
|-----|--------------------------------------------------|------------------|-------------------------------------------------------------------------------------------------------------------|-----------------------------------------|------------|------------|
| PA1 |                                                  |                  |                                                                                                                   |                                         |            |            |
|     |                                                  |                  |                                                                                                                   | Scale (@ A3)                            | Project Nu | ımber:     |
|     |                                                  |                  | Title:                                                                                                            | 1 : 200                                 | TOTL       |            |
|     |                                                  |                  | Proposed Site Plan                                                                                                | Drawing Number:<br>TOTL-JB-XX-PL-A-9502 | 2          | REV<br>PA1 |