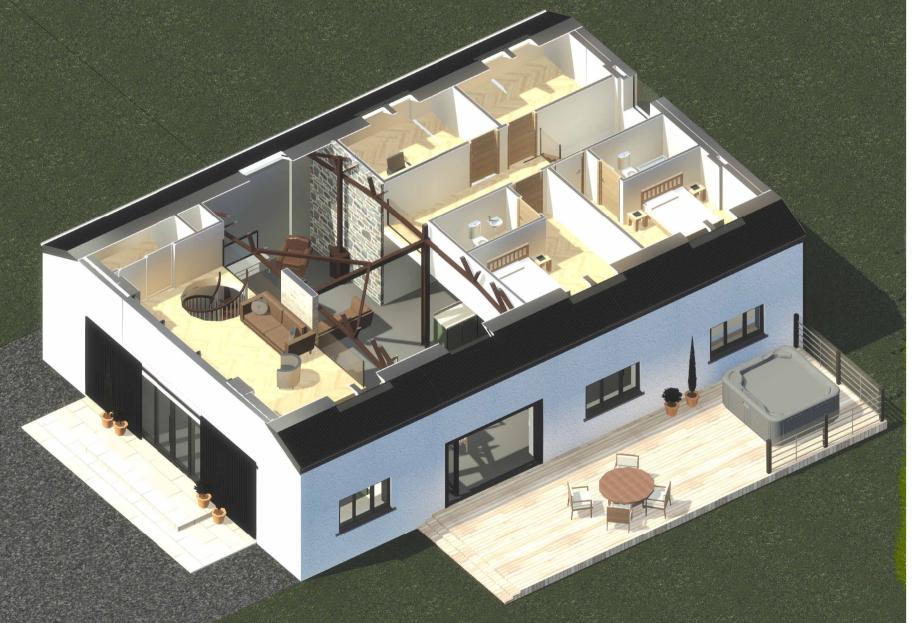

Proposed Section A-A
1: 100

Proposed Section B-B 1:100

**Ground Floor 3D Section** 

First Floor/ Mezzanine 3D Section

This document and its contents are copyright of studioEAST.
All rights reserved. Any redistribution or reproduction of part or all of the contents in any form is strictly prohibited except with our express written permission.