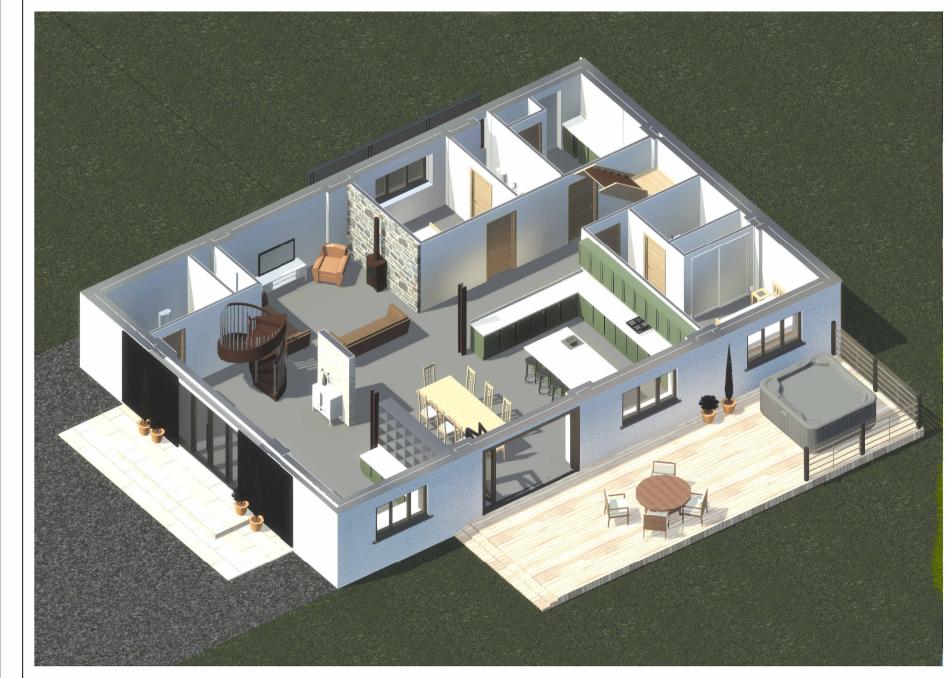

Proposed Section A-A
1: 100

Proposed Section B-B 1:100

**Ground Floor 3D Section** 

First Floor/ Mezzanine 3D Section

This document and its contents are copyright of studioEAST.
All rights reserved. Any redistribution or reproduction of part or all of the contents in any form is strictly prohibited except with our express written permission.