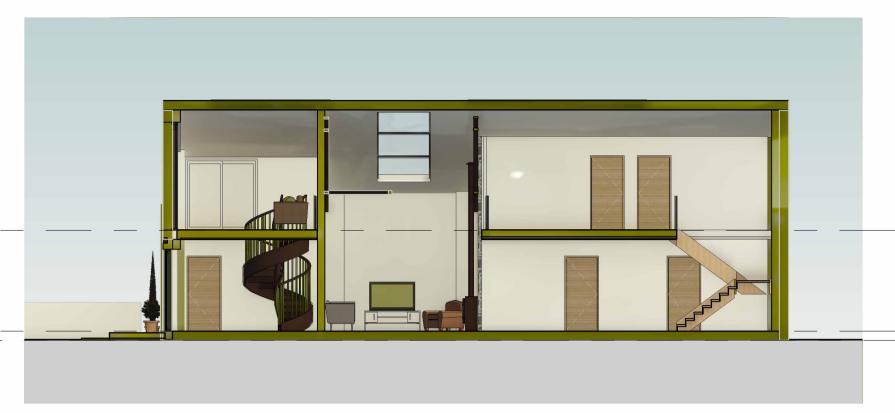

Proposed Section A-A
1: 100

Proposed Section B-B 1:100

**Ground Floor 3D Section** 

First Floor/ Mezzanine 3D Section

This document and its contents are copyright of studioEAST.
All rights reserved. Any redistribution or reproduction of part or all of the contents in any form is strictly prohibited except with our express written permission.