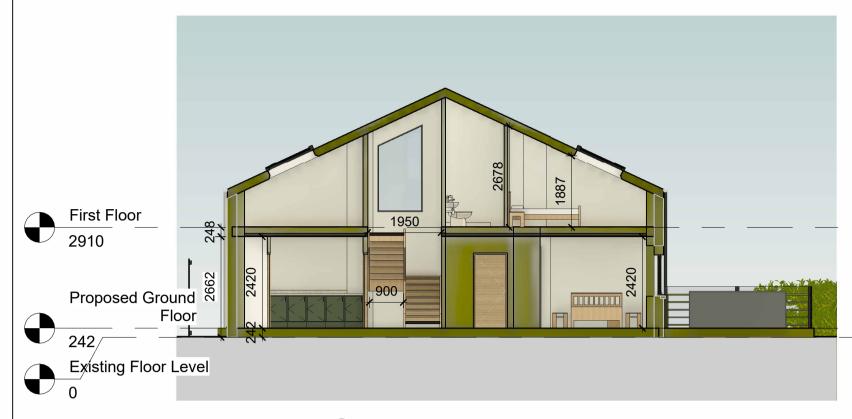

Proposed Section A-A
1: 100

Proposed Section B-B 1:100

**Ground Floor 3D Section** 

First Floor/ Mezzanine 3D Section

This document and its contents are copyright of studioEAST.
All rights reserved. Any redistribution or reproduction of part or all of the contents in any form is strictly prohibited except with our express written permission.