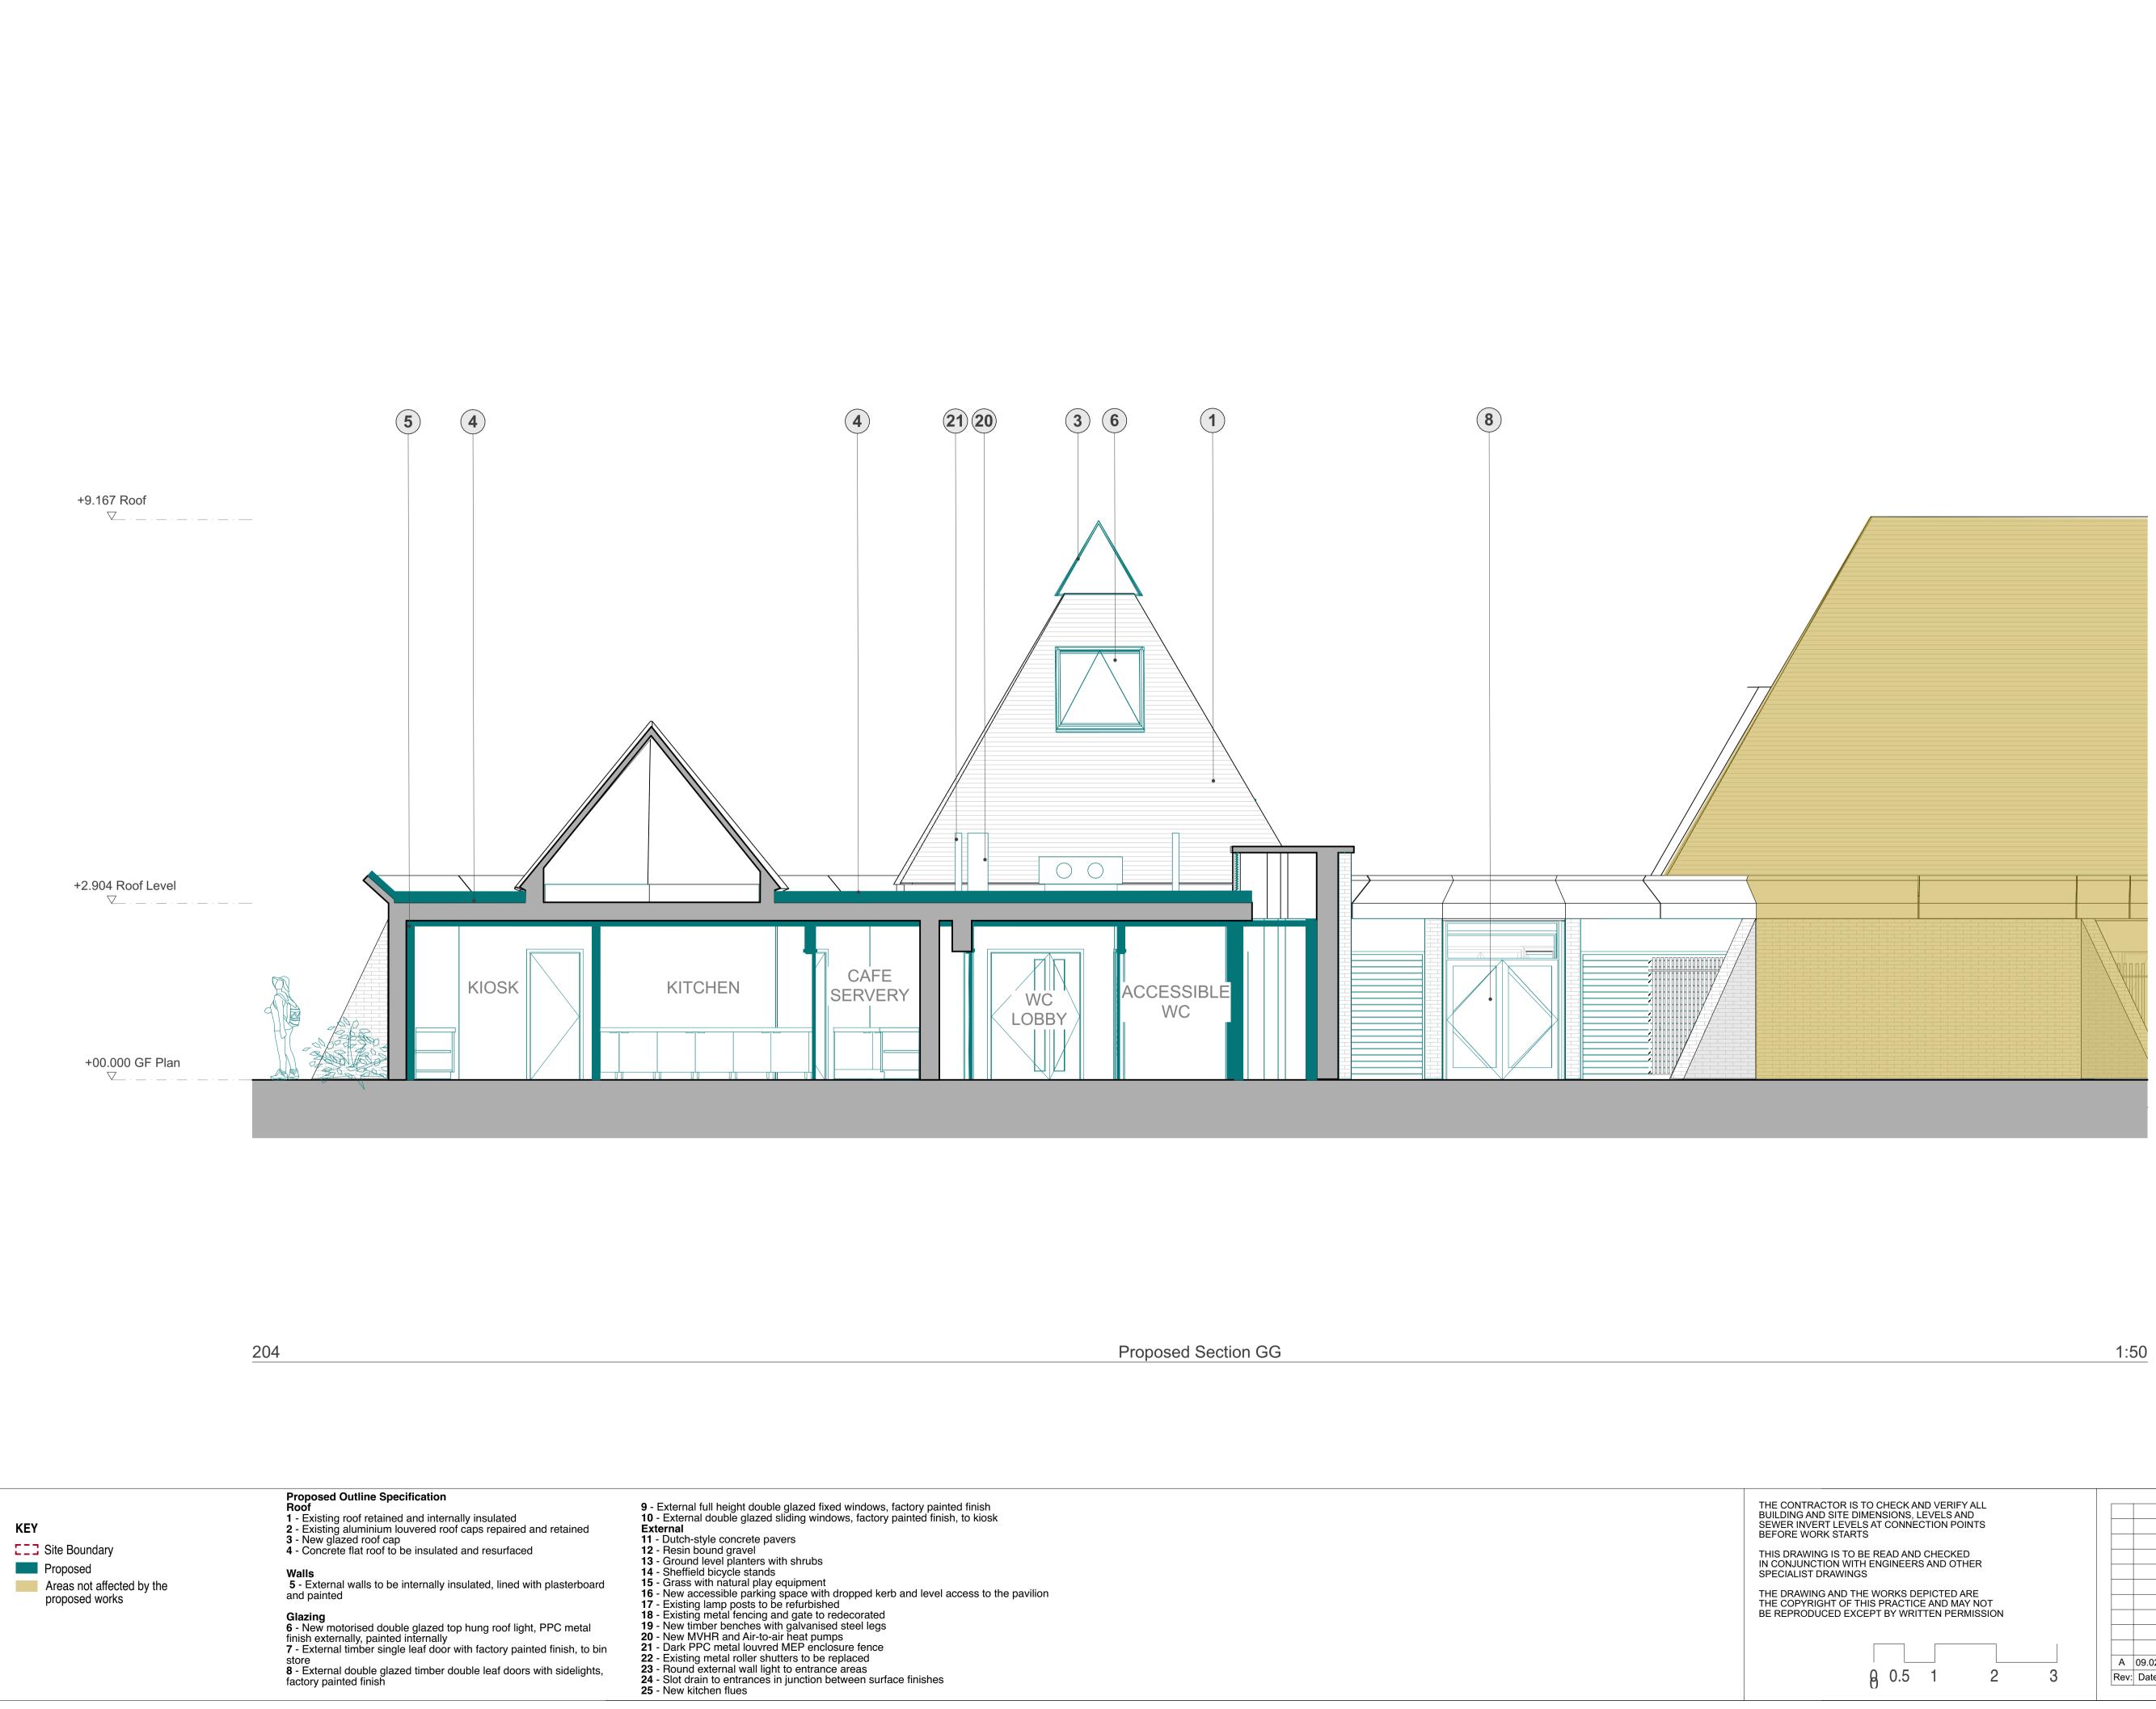

store 8 - External double glazed timber double leaf doors with sidelights, factory painted finish

| ECK AND VERIFY ALL<br>DNS, LEVELS AND<br>DNNECTION POINTS     |            |                     | Project: Will Thorne Pavilion<br>Client: Newham Council                                 |
|---------------------------------------------------------------|------------|---------------------|-----------------------------------------------------------------------------------------|
| D AND CHECKED<br>NEERS AND OTHER                              |            |                     | Drawing:Proposed Section GG Drawing no: 2306-3-204 Rev: Status: Planning                |
| KS DEPICTED ARE<br>ACTICE AND MAY NOT<br>/ WRITTEN PERMISSION |            |                     | Date: 14/02/2024<br>Scale: 1:50@A1                                                      |
|                                                               |            |                     | Citizens design bureau<br>Ground Floor Units 1 & 3<br>6 Westgate Street, London, E8 3RN |
|                                                               | A 09.02.24 | Issued for Planning | t : 0203 095 9732                                                                       |
| ).5 1 2 3                                                     | Rev: Date: | Description         | w : www.citizensdesignbureau.net                                                        |