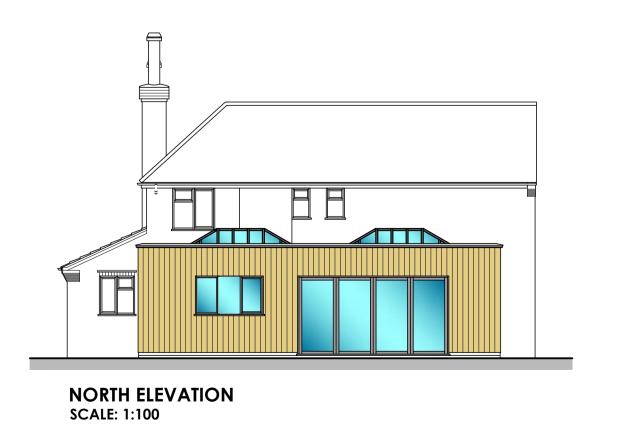

Client: Mr & Mrs J Tagg

Title: Proposed Plans and Elevations

**Revision Details:** 

Issue Date: 1.5.23

Brambly Hedge, Dereham Road,

Colkirk, Norfolk. NR21 7NQ

Phone: 0844 800 3644

Email: studio@holt-architectural.co.uk