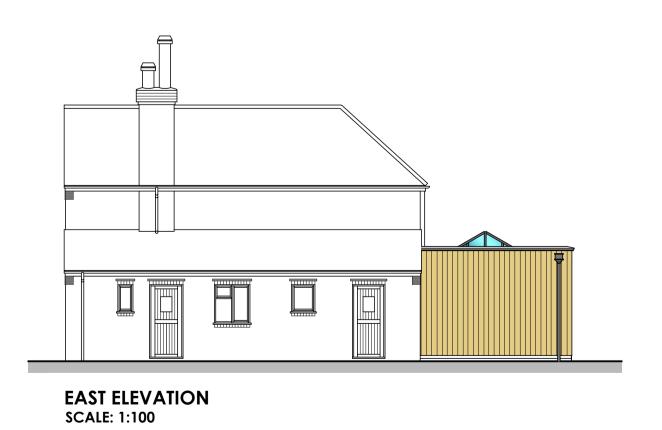

Client: Mr & Mrs J Tagg

Title: Proposed Plans and Elevations

**Revision Details:** 

Issue Date: 1.5.23

Brambly Hedge, Dereham Road,

Colkirk, Norfolk. NR21 7NQ

Phone: 0844 800 3644

Email: studio@holt-architectural.co.uk