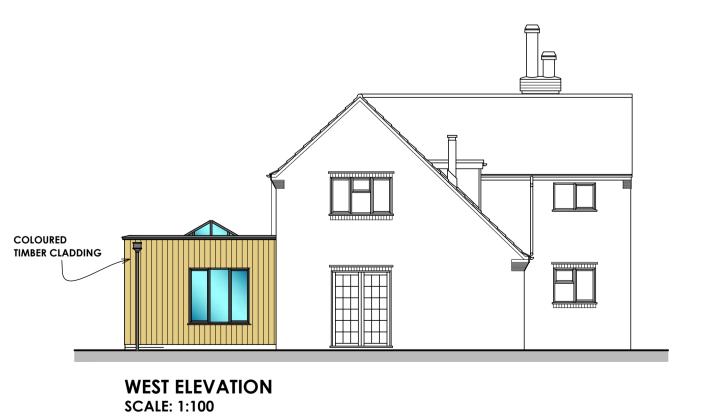

Client: Mr & Mrs J Tagg

Title: Proposed Plans and Elevations

**Revision Details:** 

Issue Date: 1.5.23

Brambly Hedge, Dereham Road,

Colkirk, Norfolk. NR21 7NQ

Phone: 0844 800 3644

Email: studio@holt-architectural.co.uk