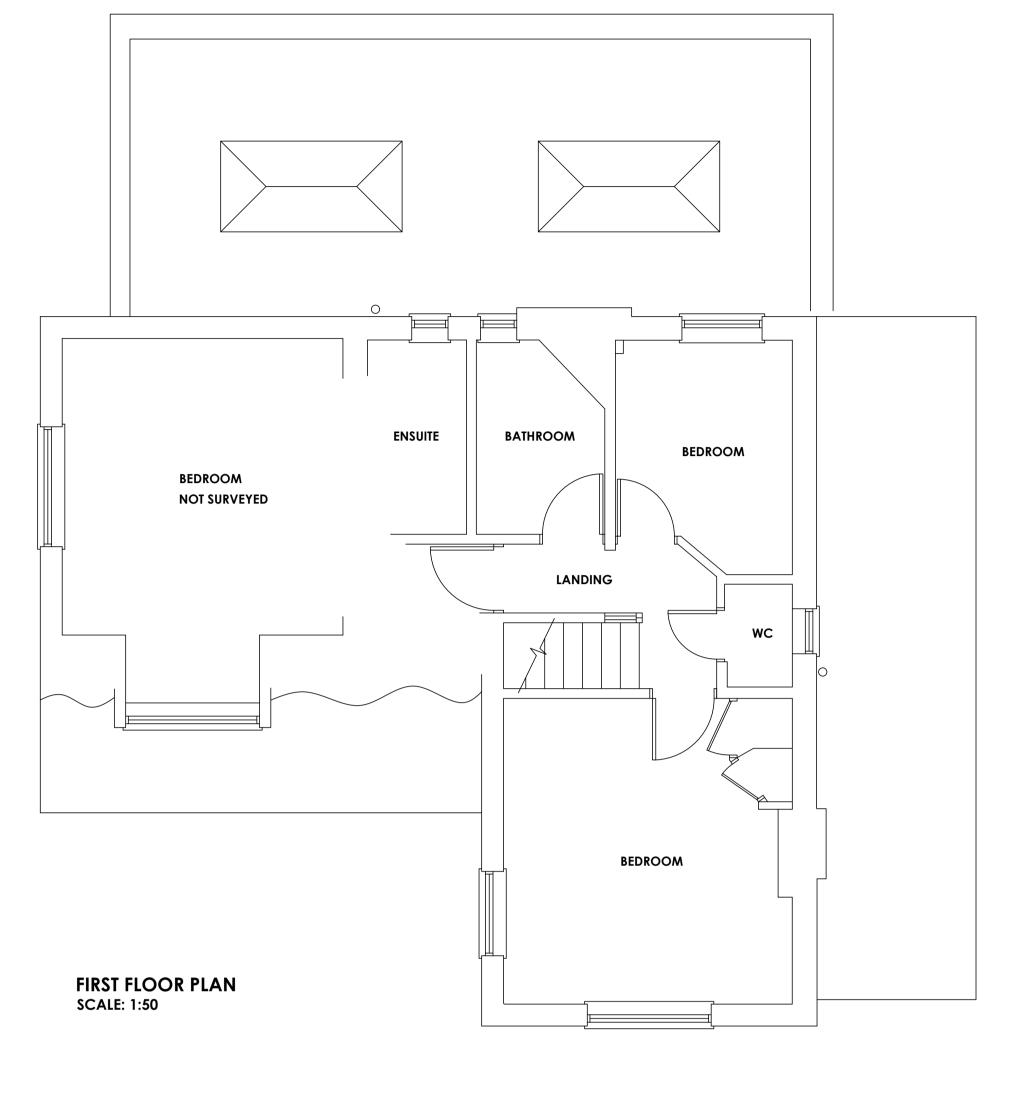

written permission © 2023.

KITCHEN

NOT SURVEYED

DINING

UTILITY

LOBBY

CUP'BD

Project: 5 Burnham Road Ringstead Hunstanton Norfolk PE36 5LB