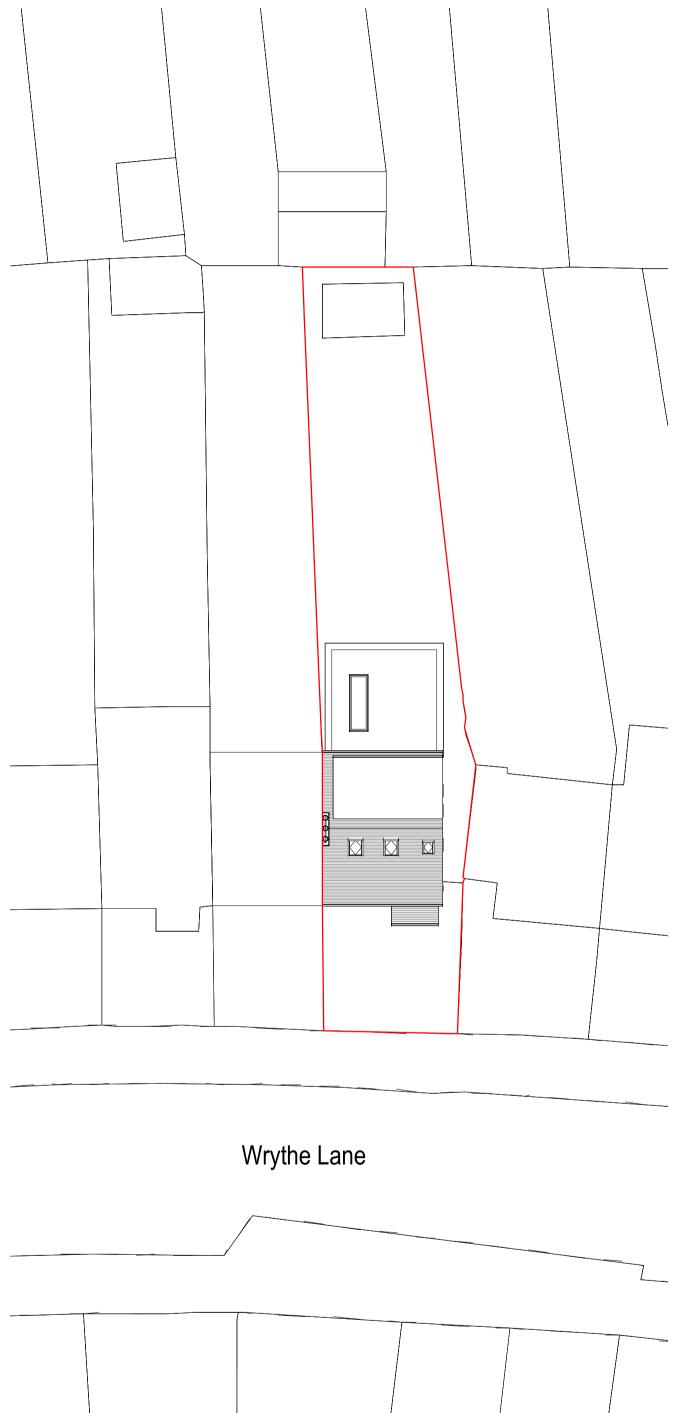

Existing Site Plan

Proposed Site Plan

| 1         | PLANNING APPLICATION | AG    | AG      | 05/03/24 |
|-----------|----------------------|-------|---------|----------|
| rev       | description          | drawn | checked | date     |
| revisions |                      |       |         |          |