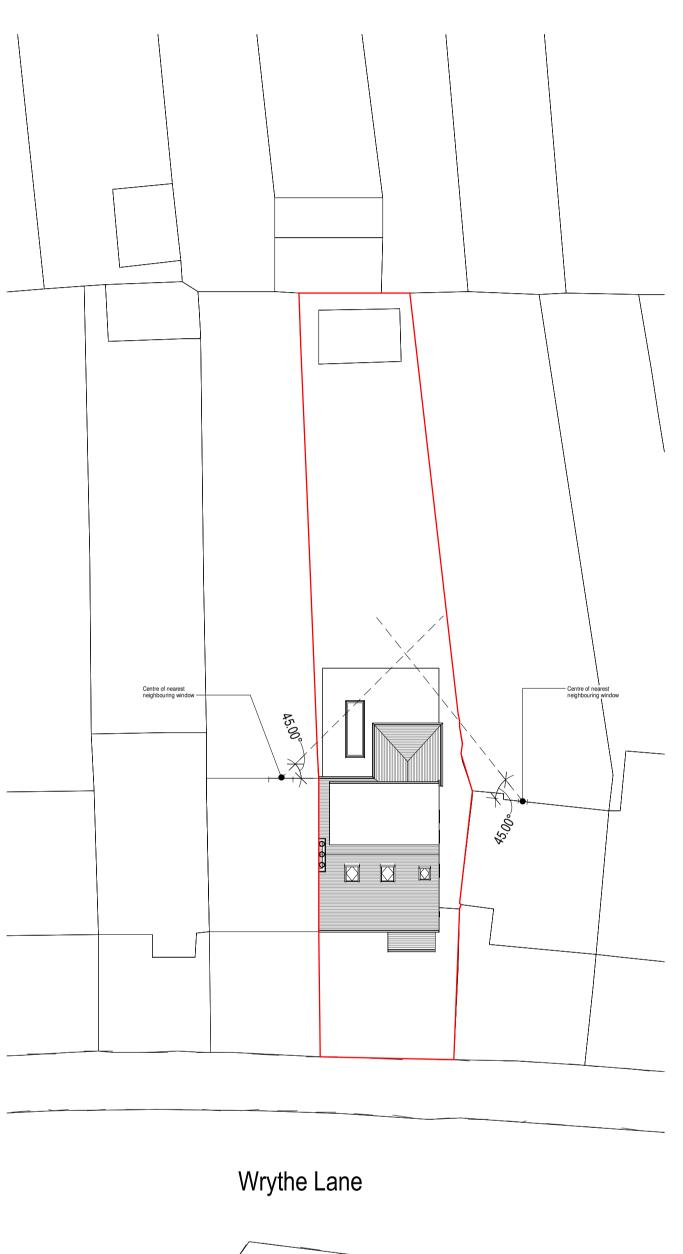

Existing Site Plan

Proposed Site Plan

| 1         | PLANNING APPLICATION | AG    | AG      | 05/03/24 |
|-----------|----------------------|-------|---------|----------|
| rev       | description          | drawn | checked | date     |
| revisions |                      |       |         |          |