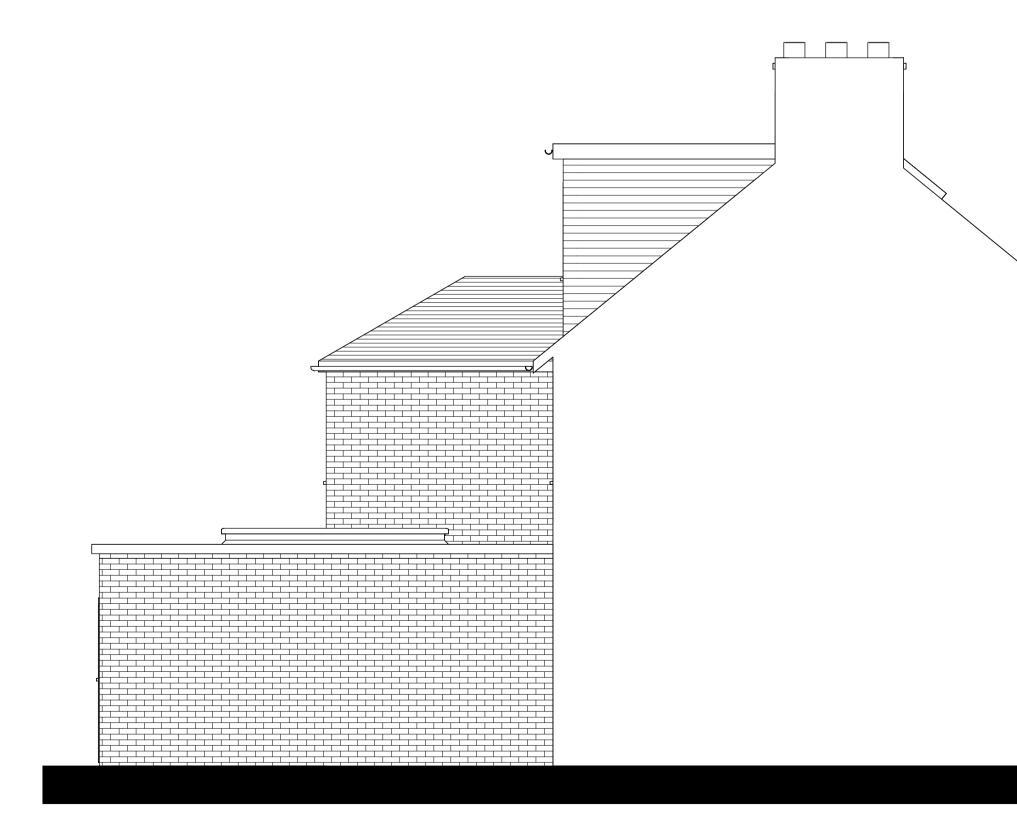

Front Elevation

**Rear Elevation** 



Side Elevation



Side Elevation



## 

| client:          | Adam Zubrzycki       |                 |
|------------------|----------------------|-----------------|
| project:         | 210 Wrythe Lane      |                 |
| title:           | Proposed Elevations  |                 |
| scale:           | 1 : 50 @ A1          |                 |
| date:            | 27/08/20             |                 |
| drawn:           | AG                   |                 |
| checked:         | AG                   |                 |
| job no:<br>20025 | drawing no:<br>08002 | revision:<br>P1 |

## STUDIO TWENTY THREE

## status: PLANNING This drawing is protected under The Copyright, Designs and Patents Act 1988. This drawing is produced for PLANNING PURPOSES ONLY and is not to be used for