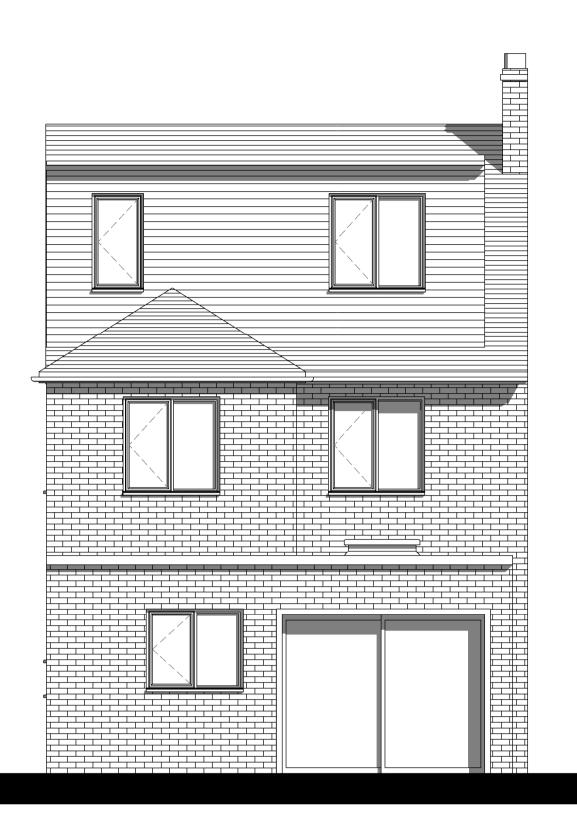

Front Elevation

**Rear Elevation** 



Side Elevation



Side Elevation



## 

| client:          | Adam Zubrzycki       |                 |
|------------------|----------------------|-----------------|
| project:         | 210 Wrythe Lane      |                 |
| title:           | Proposed Elevations  |                 |
| scale:           | 1 : 50 @ A1          |                 |
| date:            | 27/08/20             |                 |
| drawn:           | AG                   |                 |
| checked:         | AG                   |                 |
| job no:<br>20025 | drawing no:<br>08002 | revision:<br>P1 |

## STUDIO TWENTY THREE

## status: PLANNING This drawing is protected under The Copyright, Designs and Patents Act 1988. This drawing is produced for PLANNING