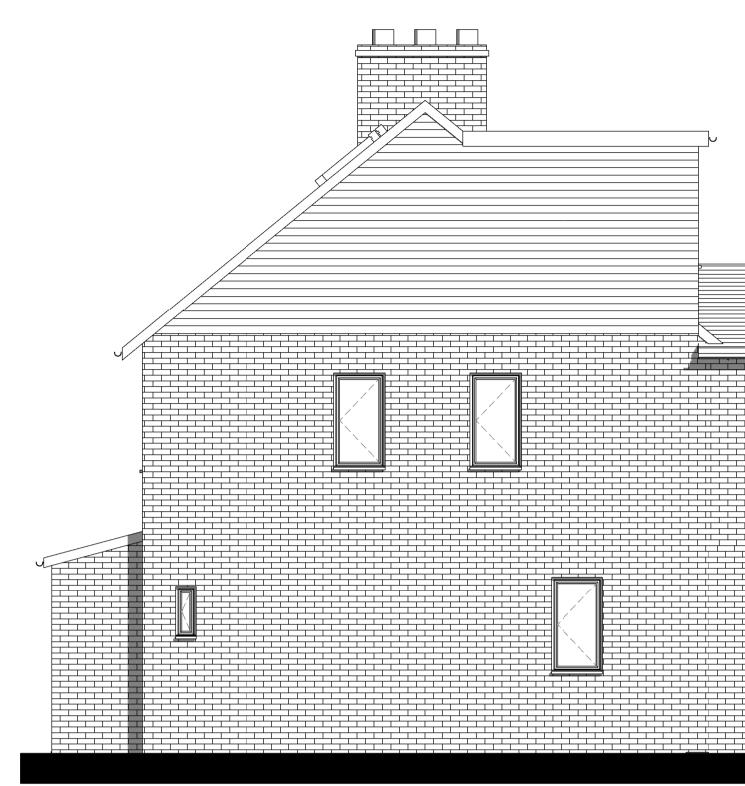

Front Elevation

**Rear Elevation** 



Side Elevation



Side Elevation



## 

| client:          | Adam Zubrzycki       |                 |
|------------------|----------------------|-----------------|
| project:         | 210 Wrythe Lane      |                 |
| title:           | Proposed Elevations  |                 |
| scale:           | 1 : 50 @ A1          |                 |
| date:            | 27/08/20             |                 |
| drawn:           | AG                   |                 |
| checked:         | AG                   |                 |
| job no:<br>20025 | drawing no:<br>08002 | revision:<br>P1 |

## STUDIO TWENTY THREE

## status: PLANNING This drawing is protected under The Copyright, Designs and Patents Act 1988. This drawing is produced for PLANNING PURPOSES ONLY and is not to be used for construction.

|