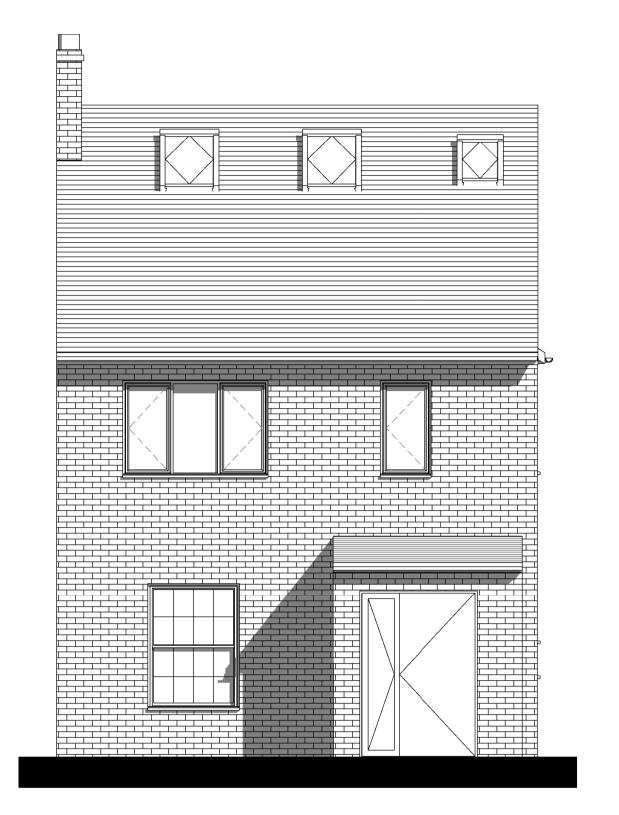

Front Elevation

**Rear Elevation** 



Side Elevation



Side Elevation



## 

| client:          | Adam Zubrzycki       |                 |
|------------------|----------------------|-----------------|
| project:         | 210 Wrythe Lane      |                 |
| title:           | Proposed Elevations  |                 |
| scale:           | 1 : 50 @ A1          |                 |
| date:            | 27/08/20             |                 |
| drawn:           | AG                   |                 |
| checked:         | AG                   |                 |
| job no:<br>20025 | drawing no:<br>08002 | revision:<br>P1 |

## STUDIO TWENTY THREE

## status: PLANNING This drawing is protected under The Copyright, Designs and Patents Act 1988. This drawing is produced for PLANNI