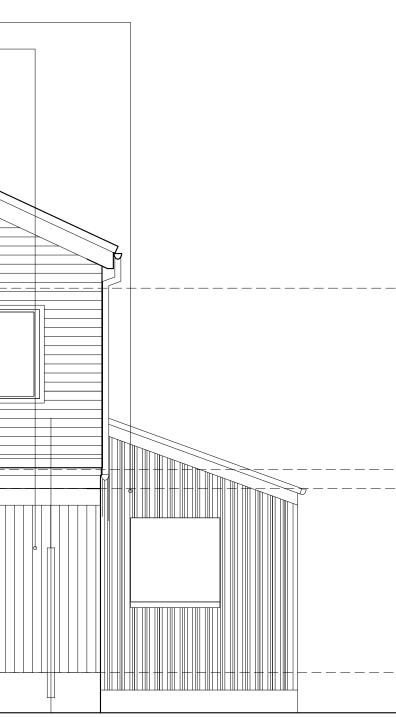

| NEW BLACK CORRUGATED CLADDING       |
|-------------------------------------|
| NEW LARCH TIMBER CLADDING.          |
| NEW GREEN ROOF.                     |
| EXISTING TILED ROOF.                |
| NEW BLACK CHARRED TIMBER CLADDING   |
| WITH DECORATIVE TRANSITION PANELS . |
| NEW DARK GREY FASCIA                |
| METAL ROOF & WALL CLADDING.         |
| NEW TIMBER PERGOLA STRUCTURE        |
| NEW BLACK UPVC WINDOWS WITH LARCH   |
|                                     |
| NEW BLACK UPVC WINDOWS WITH LARCH   |
| NEW TIMBER PERGOLA STRUCTURE        |
| NEW VELUX ROOFLIGHT.                |
| NEW PARTIALLY GLAZED WALKWAY/ ROOF. |
|                                     |
|                                     |
|                                     |
|                                     |
|                                     |
|                                     |
|                                     |
|                                     |
|                                     |
|                                     |
|                                     |
|                                     |

0

proposed alterations at 6 Bellard Road West Kilbride for Jeni Lennox

PROPOSED front elevation 1/50 @A3