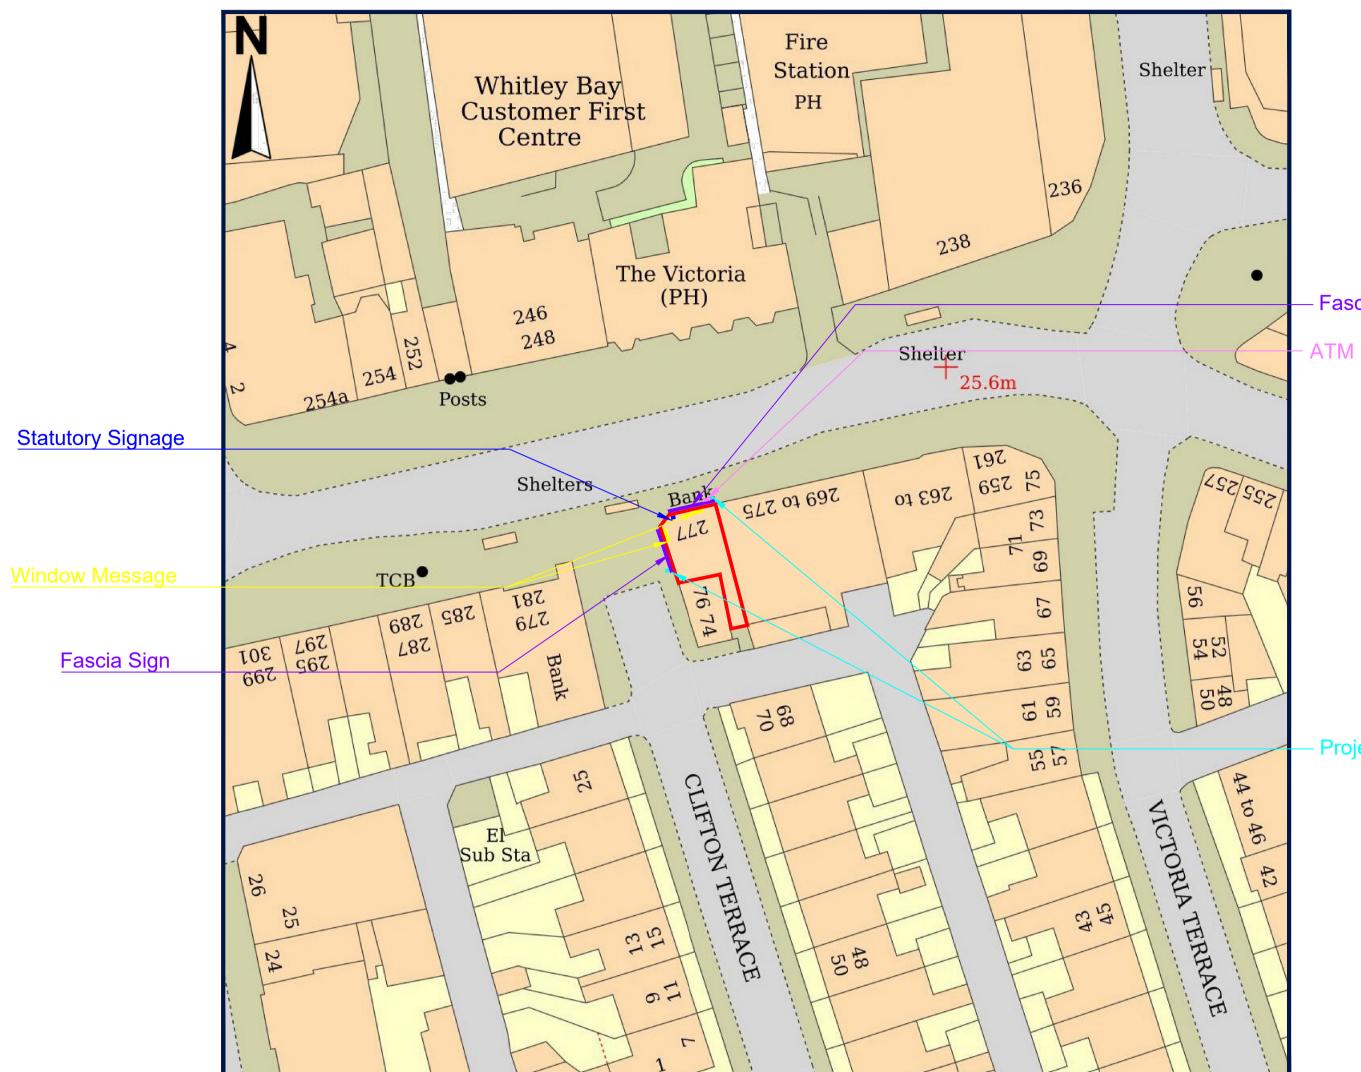

BLOCK PLAN - 1:500 @ A1

## SIGNAGE KEY:

| Fascia Sign       |
|-------------------|
| Projecting Sign   |
| Statutory Signage |
|                   |

- ATM Surround
- Window Message

ISG Boleyn House, St Augustines Business Park, Whitstable Kent CT5 2QJ © This drawing remains the Copyright of Four Architecture and Design and may not be reproduced in whole or in any part without prior written permission.

All proprietory goods and materials are to be fitted in accordance with manufacturer's instructions. Codes of Practise and British Standards. All dimensions to be verified by the Contractor on site. Do not scale drawings, work to figured dimensions only.