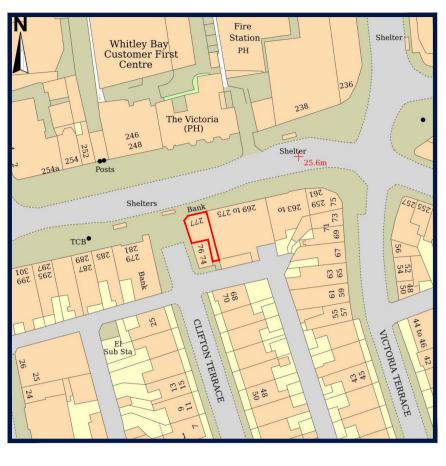

ALL REFERENCES SHOULD BE READ IN CONJUNCTION WITH THE MOST CURRENT NATIONWIDE DESIGN GUIDES.

– Fascia Sign ATM Surround

- Projecting Sign

LOCATION PLAN - 1:1250 @ A1

REVISIONS BRANCH NAME WHITLEY 277 Whitley Whitley Ba SCALE @ A1: