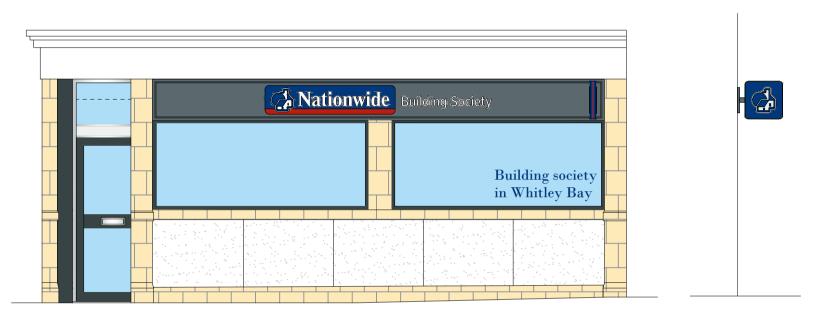

Side Elevation

DRAWINGS PRODUCED FROM RECORD INFORMATION ONLY.
ALL DIMENSIONS TO BE CHECKED ON SITE PRIOR TO MANUFACTURE
AND INSTALLATION

ALL DIMENSIONS MUST BE CHECKED ON SITE.
ONLY FIGURED DIMENSIONS ARE TO BE WORKED FROM.
DISCREPANCIES MUST BE REPORTED TO THE ARCHITECT BEFORE PROCEEDING.
THIS DRAWING IS BASED ON BEST KNOW INFORMATION

| REVISIONS                                 | LLIILIX | DESCRIPTION          |                           |                                      |                            |               | חאם | -   |
|-------------------------------------------|---------|----------------------|---------------------------|--------------------------------------|----------------------------|---------------|-----|-----|
| BRANCH NAME 8<br>WHITLEY B<br>277 Whitley | AY      |                      |                           | DRAWING TYPE<br>EXISTING<br>EXTERNAL | :<br>. ELEVATION 2         | !             |     |     |
| SCALE @ A1:<br>1:50                       | I .     | SCALE @ A3:<br>1:100 | DATE DRAWN:<br>06.12.2023 | STATUS:                              | PROPERTY<br>LOCATION CODE: | DRAWING REF N | NO: | RE' |

EXISTING

WH02

EX.00.E2

CHECKED BY & DATE: JOB REF: JNA

DRAWN BY: