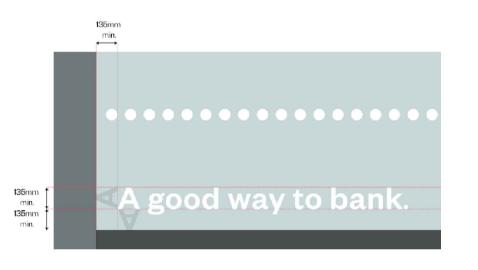

## EXTERNAL SCOPE OF WORKS:

- Replace 1no. Projecting signage with new 500mm.
  Replace 1no. Fascia and 1no. Logo with 1no. New blue fascia & 1no. New 290mm logo height.
  Remove window message "Building Society" & make good as necessary.
  Install new window message "A good way to bank."

- Deep clean stone.

Side Elevation

DRAWINGS PRODUCED FROM RECORD INFORMATION ONLY. ALL DIMENSIONS TO BE CHECKED ON SITE PRIOR TO MANUFACTURE AND INSTALLATION

ALL DIMENSIONS MUST BE CHECKED ON SITE.
ONLY FIGURED DIMENSIONS ARE TO BE WORKED FROM. DISCREPANCIES MUST BE REPORTED TO THE ARCHITECT BEFORE THIS DRAWING IS BASED ON BEST KNOW INFORMATION