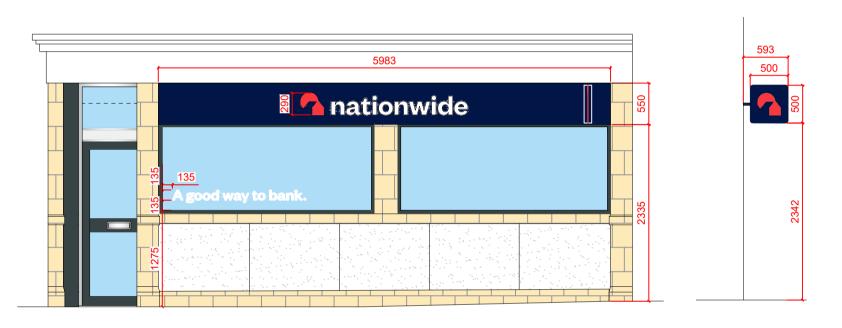

## EXTERNAL SCOPE OF WORKS:

- Replace 1no. Projecting signage with new 500mm.
  Replace 1no. Fascia and 1no. Logo with 1no. New blue fascia & 1no. New 290mm logo height.
  Remove window message "Building Society" & make good as necessary.
  Install new window message "A good way to bank."

- Deep clean stone.

Side Elevation

DRAWINGS PRODUCED FROM RECORD INFORMATION ONLY. ALL DIMENSIONS TO BE CHECKED ON SITE PRIOR TO MANUFACTURE AND INSTALLATION

ALL DIMENSIONS MUST BE CHECKED ON SITE.
ONLY FIGURED DIMENSIONS ARE TO BE WORKED FROM. DISCREPANCIES MUST BE REPORTED TO THE ARCHITECT BEFORE THIS DRAWING IS BASED ON BEST KNOW INFORMATION