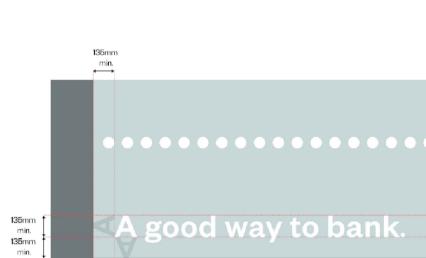

- Replace statutory signage with new.
  Install new window message "A good way to bank."
  Door handle to be SS.
- Deep clean stone.

DRAWINGS PRODUCED FROM RECORD INFORMATION ONLY. ALL DIMENSIONS TO BE CHECKED ON SITE PRIOR TO MANUFACTURE AND INSTALLATION