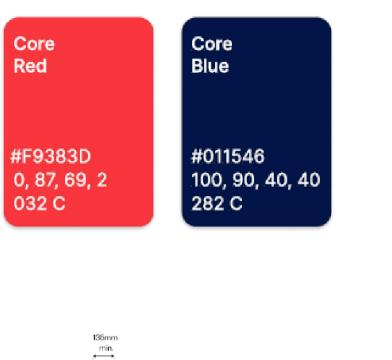

EXTERNAL SCOPE OF WORKS:

- Replace 1no. Projecting signage with new 500mm.
  Replace 1no. Fascia and 1no. Logo with 1no. New blue fascia & 1no. New 290mm logo height.
  Remove window message "Building Society" & make good as necessary.
  Replace 1no. ATM surround and decals with new.