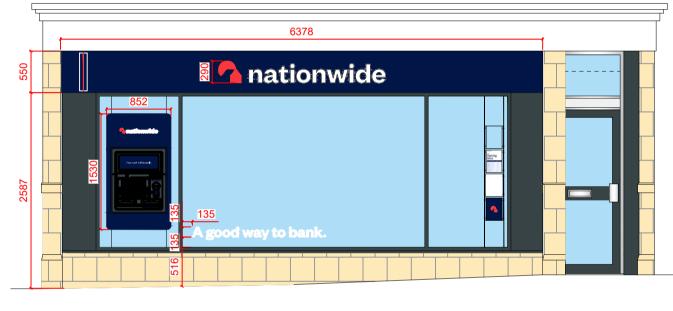

EXTERNAL SCOPE OF WORKS:

- Replace 1no. Projecting signage with new 500mm.
  Replace 1no. Fascia and 1no. Logo with 1no. New blue fascia & 1no. New 290mm logo height.
  Remove window message "Building Society" & make good as necessary.
  Replace 1no. ATM surround and decals with new.

- Replace statutory signage with new.
  Install new window message "A good way to bank."
  Door handle to be SS.
- Deep clean stone.

DRAWINGS PRODUCED FROM RECORD INFORMATION ONLY. ALL DIMENSIONS TO BE CHECKED ON SITE PRIOR TO MANUFACTURE AND INSTALLATION