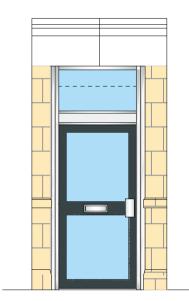

- Replace statutory signage with new.
  Install new window message "A good way to bank."
  Door handle to be SS.
- Deep clean stone.

DRAWINGS PRODUCED FROM RECORD INFORMATION ONLY. ALL DIMENSIONS TO BE CHECKED ON SITE PRIOR TO MANUFACTURE AND INSTALLATION

ALL REFERENCES SHOULD BE READ IN CONJUNCTION WITH THE MOST CURRENT NATIONWIDE DESIGN GUIDES.

Front Elevation

Entrance

WHITLEY BAY (0821) Brand Update

|                                      | # | #                         |                           |                           |                            |                 | #    |
|--------------------------------------|---|---------------------------|---------------------------|---------------------------|----------------------------|-----------------|------|
|                                      | # | #                         |                           |                           |                            |                 | #    |
|                                      | # | #                         |                           |                           |                            |                 | #    |
| REVISIONS LETTER DESCRIPTION         |   |                           |                           |                           |                            |                 | DATE |
| BRANCH NAME & PREFIX:<br>WHITLEY BAY |   |                           |                           | DRAWING TYPE:<br>PROPOSED |                            |                 |      |
| 277 Whitley Road                     |   |                           | EXTERNAL                  |                           |                            |                 |      |
| SCALE @ A1:<br>1:50                  |   | SCALE @ A3:<br>1:100      | DATE DRAWN:<br>06.12.2023 | STATUS:                   | PROPERTY<br>LOCATION CODE: | DRAWING REF NO: | REV. |
| DRAWN BY:<br>HU                      |   | CHECKED BY & DATE:<br>JNA | JOB REF:                  | PROPOSED                  | WH02                       | PR.00.E1        | /    |
|                                      |   |                           | 1                         | 1                         | 1                          | 1               |      |