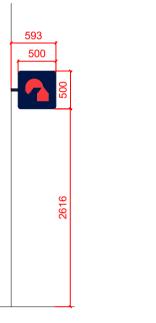

EXTERNAL SCOPE OF WORKS:

- Replace 1no. Projecting signage with new 500mm.
  Replace 1no. Fascia and 1no. Logo with 1no. New blue fascia & 1no. New 290mm logo height.
  Remove window message "Building Society" & make good as necessary.
  Replace 1no. ATM surround and decals with new.

- Replace statutory signage with new.
  Install new window message "A good way to bank."
  Door handle to be SS.
- Deep clean stone.

DRAWINGS PRODUCED FROM RECORD INFORMATION ONLY. ALL DIMENSIONS TO BE CHECKED ON SITE PRIOR TO MANUFACTURE AND INSTALLATION