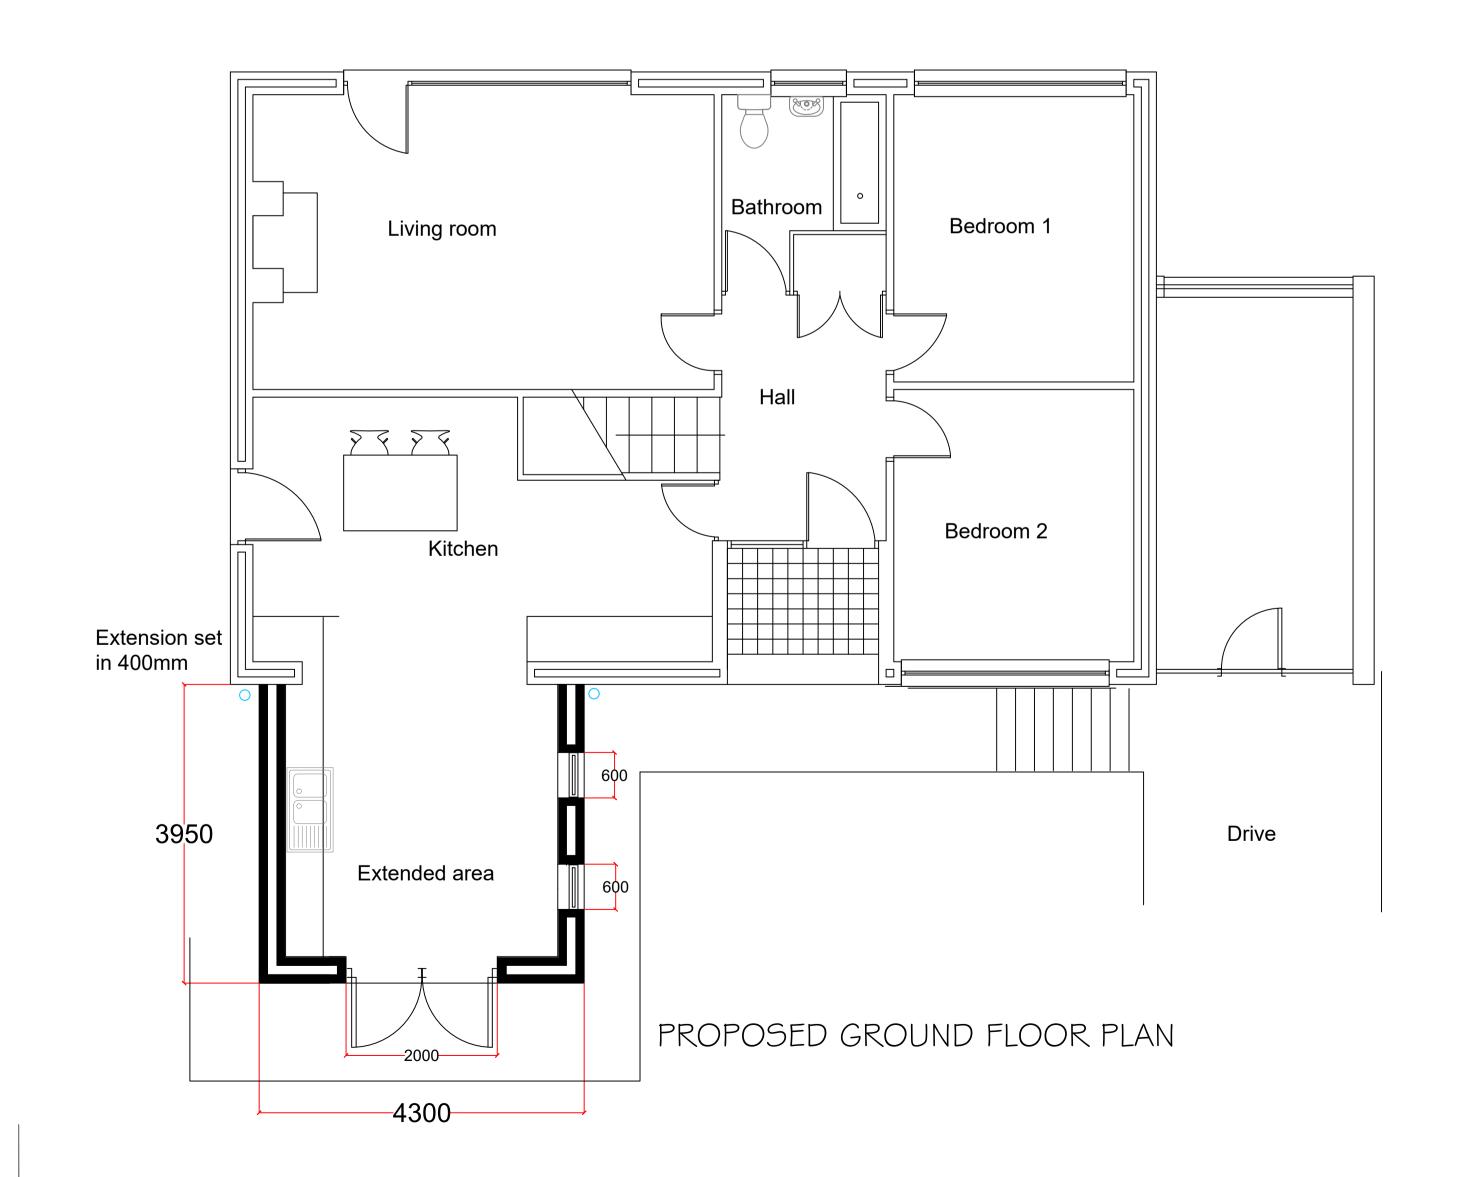

## PLANNING NOTES

THE PROPOSAL DEMONSTRATES A PROPOSED SINGLE STOREY EXTENSION TO THE NORTH ELEVATION WHICH WILL PROVIDE ADDITIONAL LIVING SPACE AND EXTEND

THE KITCHEN AREA.

THE EXTERNAL MATERIALITY WILL MATCH THE EXISTING HOUSE AND WILL BE BLOCKWORK CAVITY CONSTRUCTION WITH A RENDER FINISH. THE WINDOWS AND DOORS WILL BE ANTHRACITE GREY UPVC.

EXISTING DRAINAGE TO BE INVESTIGATED AND PROTECTED.

notes

FOR PLANNING APPROVAL ONLY

PROPOSED SINGLE STOREY
EXTENSION

ient.

MR & MRS KAY

142 BOOTH ROAD

BACUP LANCASHIRE