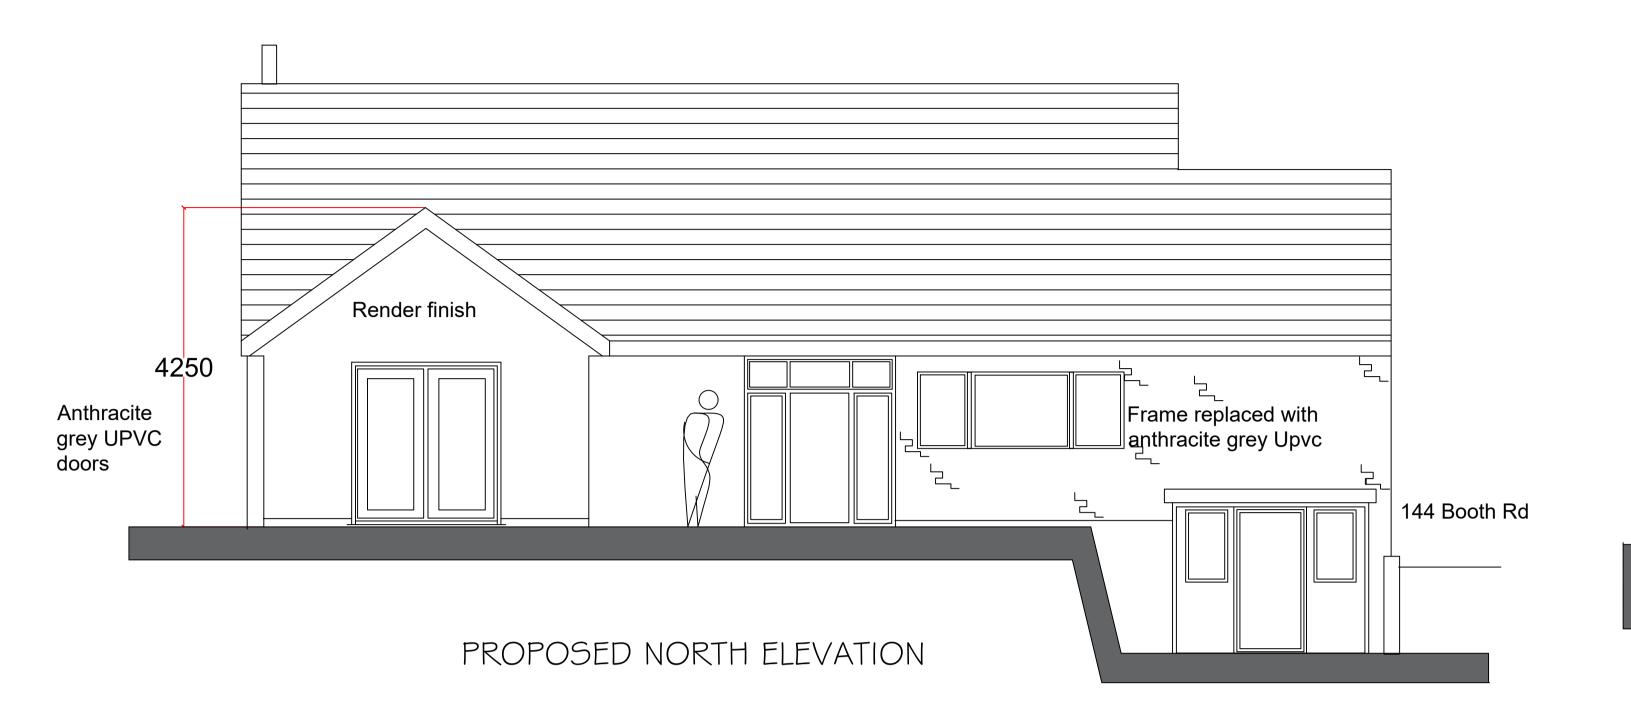

## PLANNING NOTES

THE PROPOSAL DEMONSTRATES A PROPOSED SINGLE STOREY EXTENSION TO THE NORTH ELEVATION WHICH WILL PROVIDE ADDITIONAL LIVING SPACE AND EXTEND

THE KITCHEN AREA.

THE EXTERNAL MATERIALITY WILL MATCH THE EXISTING HOUSE AND WILL BE BLOCKWORK CAVITY CONSTRUCTION WITH A RENDER FINISH. THE WINDOWS AND DOORS WILL BE ANTHRACITE GREY UPVC.

THE ROOF FINISH WILL BE A SMOOTH CONCRETE TILE TO MATCH THE EXISTING FINISH AND THE VERGES/SOFFITS WILL BE WHITE UPVC.

THE EAVES HEIGHT TO MATCH THE EXISTING HOUSE. THE ROOF PITCH TO MATCH THE EXISTING HOUSE.

EXISTING DRAINAGE TO BE INVESTIGATED AND PROTECTED.

notes

FOR PLANNING APPROVAL ONLY

PROPOSED SINGLE STOREY
EXTENSION

ient.

MR & MRS KAY

142 BOOTH ROAD

BACUP LANCASHIRE