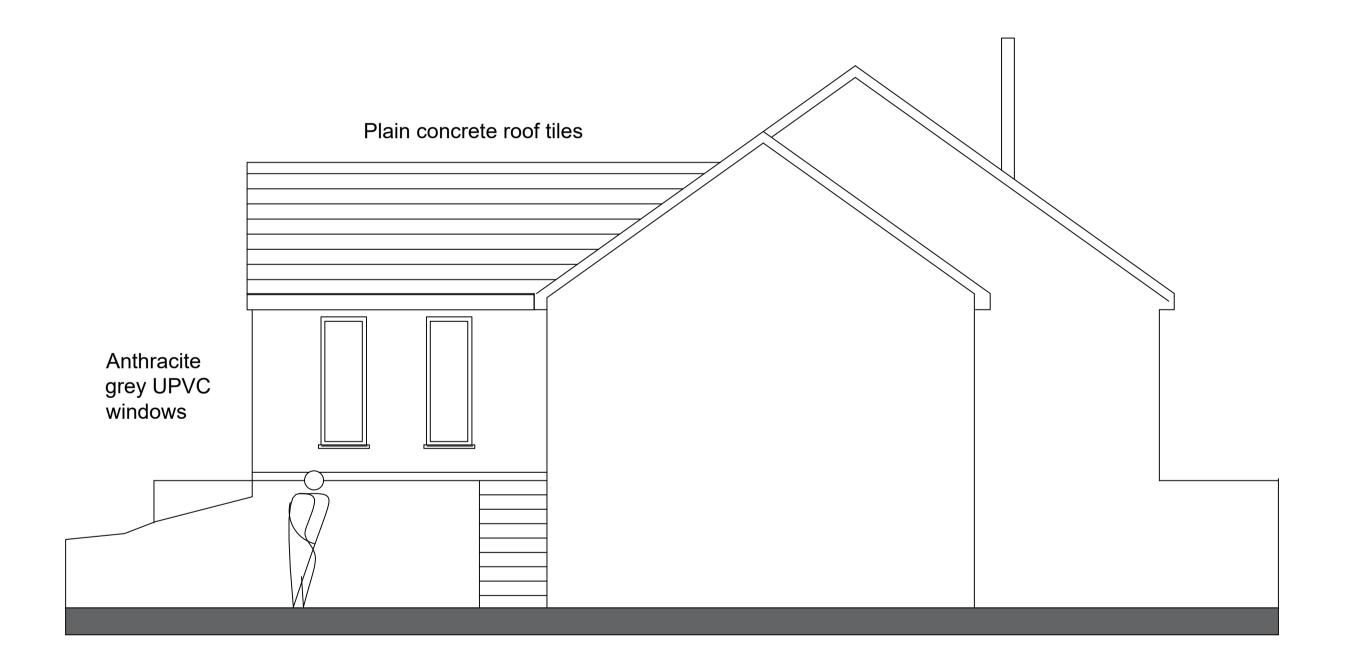

## PROPOSED EAST ELEVATION

## PLANNING NOTES

THE PROPOSAL DEMONSTRATES A PROPOSED SINGLE STOREY EXTENSION TO THE NORTH ELEVATION WHICH WILL PROVIDE ADDITIONAL LIVING SPACE AND EXTEND

THE KITCHEN AREA.

THE EXTERNAL MATERIALITY WILL MATCH THE EXISTING HOUSE AND WILL BE BLOCKWORK CAVITY CONSTRUCTION WITH A RENDER FINISH. THE WINDOWS AND DOORS WILL BE ANTHRACITE GREY UPVC.

THE ROOF FINISH WILL BE A SMOOTH CONCRETE TILE TO MATCH THE EXISTING FINISH AND THE VERGES/SOFFITS WILL BE WHITE UPVC.

THE EAVES HEIGHT TO MATCH THE EXISTING HOUSE. THE ROOF PITCH TO MATCH THE EXISTING HOUSE.