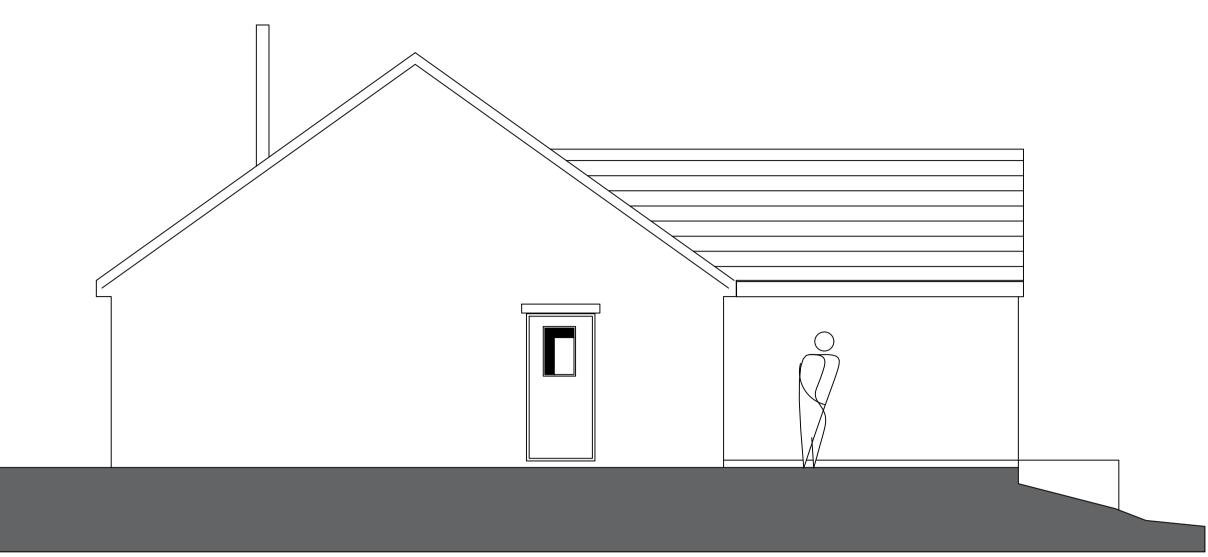

## PROPOSED WEST ELEVATION

## PLANNING NOTES

THE PROPOSAL DEMONSTRATES A PROPOSED SINGLE STOREY EXTENSION TO THE NORTH ELEVATION WHICH WILL PROVIDE ADDITIONAL LIVING SPACE AND EXTEND

THE KITCHEN AREA.

THE EXTERNAL MATERIALITY WILL MATCH THE EXISTING HOUSE AND WILL BE BLOCKWORK CAVITY CONSTRUCTION WITH A RENDER FINISH. THE WINDOWS AND DOORS WILL BE ANTHRACITE GREY UPVC.

THE ROOF FINISH WILL BE A SMOOTH CONCRETE TILE TO MATCH THE EXISTING FINISH AND THE VERGES/SOFFITS WILL BE WHITE UPVC.

THE EAVES HEIGHT TO MATCH THE EXISTING HOUSE. THE ROOF PITCH TO MATCH THE EXISTING HOUSE.