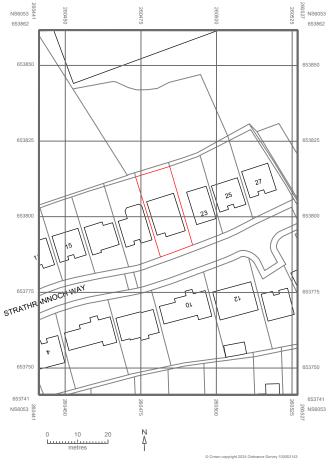

## **Block** Plan 1:500 @ A3

**Existing Ground Floor** Plan

1:100 @ A3

**Existing Front** Elevation

1:100 @ A3

All dimensions to be checked, prior to ordering of materials, or construction. Any queries or discrepancies, to be highlighted to Bach Design immediately. All materials to be installed in accordance with manufacturers instructions.