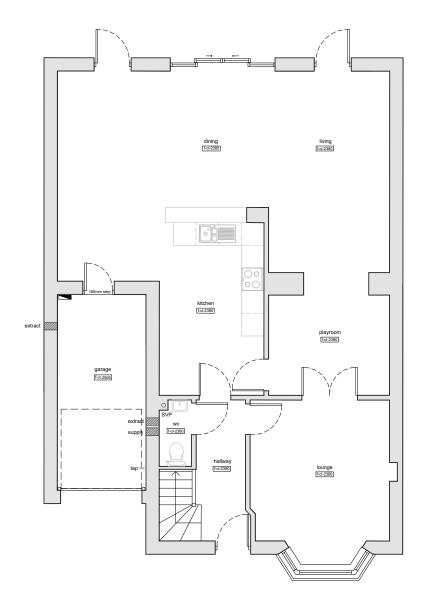

## **Block** Plan 1:500 @ A3

**Existing Ground Floor** Plan

1:100 @ A3

**Existing Front** Elevation

1:100 @ A3

All dimensions to be checked, prior to ordering of materials, or construction. Any queries or discrepancies, to be highlighted to Bach Design immediately. All materials to be installed in accordance with manufacturers instructions.