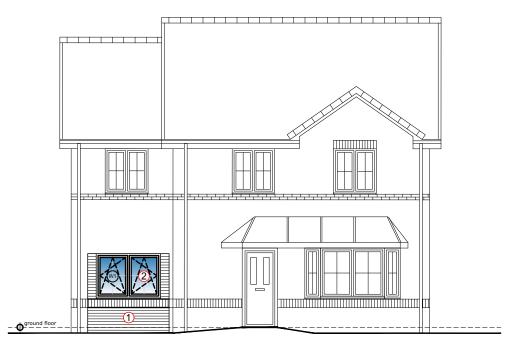

## Elevation Material Key:

(1) Facing brick, to match existing.

2 UPVc window, to match existing. Colour: white.

## **Proposed Front** Elevation

1:100 @ A3

| 0m 1m 2m 3m 4m 5m                                                                                                                                                                  |                                                             |                                                                                                                                                                                                                                                                                                                                                                                                                                                                                                                                                                                                                                                                                                                                                                                                                                                                                                                                                                                                                                                                                                                                                                                                                                                                                                                                                                                                                                                                                                                                                                                                                                                                                                                                                                                                                                                                                                                                                                                                                                                                                                                               | 0m 1m 2m 3m 4m 5m 10m                                                                                                                                                                            |
|------------------------------------------------------------------------------------------------------------------------------------------------------------------------------------|-------------------------------------------------------------|-------------------------------------------------------------------------------------------------------------------------------------------------------------------------------------------------------------------------------------------------------------------------------------------------------------------------------------------------------------------------------------------------------------------------------------------------------------------------------------------------------------------------------------------------------------------------------------------------------------------------------------------------------------------------------------------------------------------------------------------------------------------------------------------------------------------------------------------------------------------------------------------------------------------------------------------------------------------------------------------------------------------------------------------------------------------------------------------------------------------------------------------------------------------------------------------------------------------------------------------------------------------------------------------------------------------------------------------------------------------------------------------------------------------------------------------------------------------------------------------------------------------------------------------------------------------------------------------------------------------------------------------------------------------------------------------------------------------------------------------------------------------------------------------------------------------------------------------------------------------------------------------------------------------------------------------------------------------------------------------------------------------------------------------------------------------------------------------------------------------------------|--------------------------------------------------------------------------------------------------------------------------------------------------------------------------------------------------|
| Do not scale from this drawing. If in doubt, ask.  This drawing is the property of bach design limited and must not be copied, reproduced or disclosed without written permission. | previous revisions revision: first issue A clients comments | by: date: BM 14.02.2024 BM 26.02.2024 BM 26.02.2024  Consideration of the state of | project: 21 Strathrannoch Way, East Kilbride client: Kenny Roden drawing: Proposed Drawings scale @ A3: AS INDICATED dwg number: 24009_101 revision: A date: 13.02.2024 status: BUILDING WARRANT |