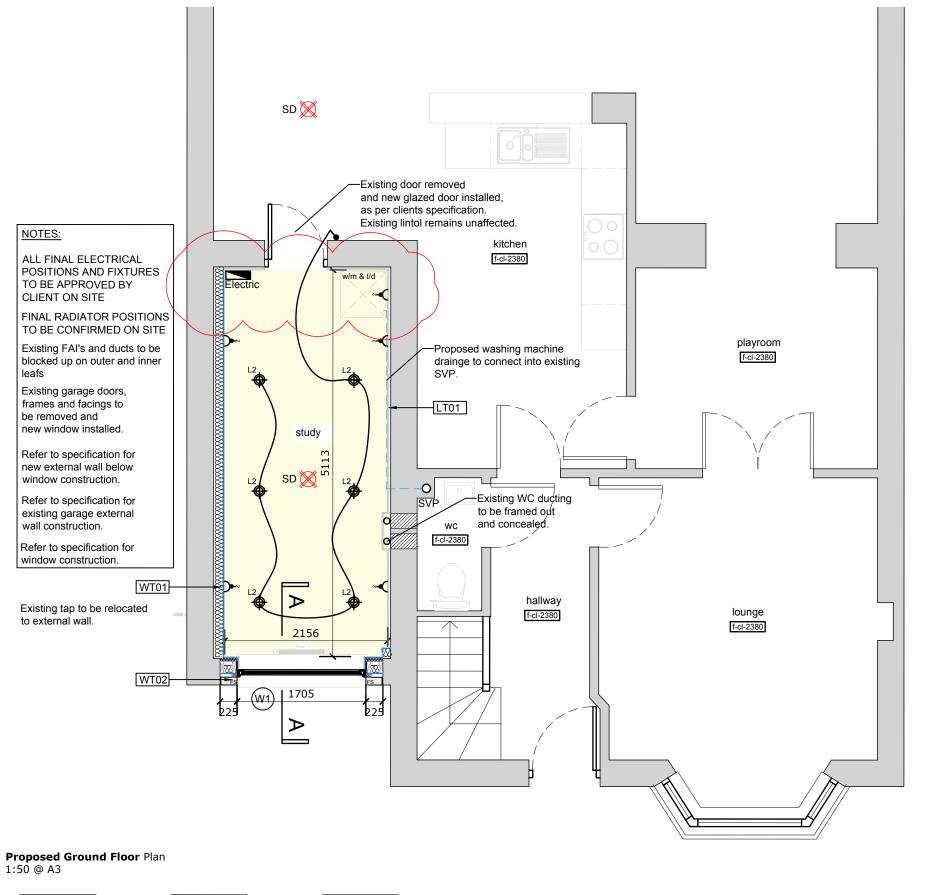

## ELECTRICAL SYMBOLS KEY

EF Existing ceiling mounted extract fan

Double socket outlet @ low level

Double socket outlet @ high level

New IP rated downlight with Low Energy bulb

New downlight with Low Energy bulb

**Lightswitch** 

Lightswitch - 2 way

SD New Interconnected Smoke Detector - Hard Wired.

CO New Carbon Monoxide Detector.

To wall - located above the height of any door or window min 150mm from ceiling.

To Ceiling - located min 300mm from any wall.

HD New Heat Detector