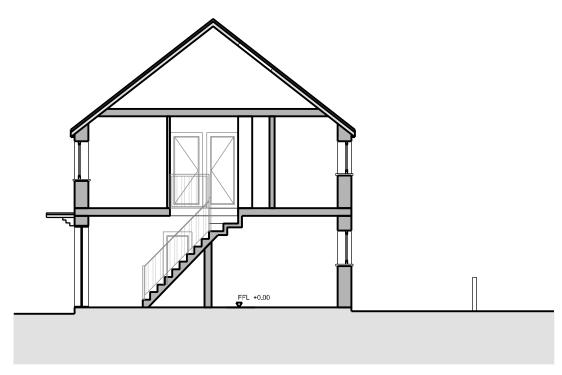

04 <u>SECTION A-A</u>

| Disclaimer:  Do not scale from this drawing.  Check all dimensions on sto below fabrication or setting out.  This document is copyright and may not be reproduced without permission of the owner.  Notes:  All dimensions in millimiters. | 00 l | Date: Dwn: lss:   26.02.2024   MG   MC | G | Maria Golasowska M Eng, Dip Arch, BA (Hons) ARB No. 077808G Director, MGDC Ltd. M: 077 3138 7952 | Consultants: | Watford Herts WD24 6RN | Key / Location: O4KDEANE ROAD  N |
|--------------------------------------------------------------------------------------------------------------------------------------------------------------------------------------------------------------------------------------------|------|----------------------------------------|---|--------------------------------------------------------------------------------------------------|--------------|------------------------|----------------------------------|
|                                                                                                                                                                                                                                            |      |                                        |   |                                                                                                  |              |                        |                                  |

| Private Semi-detached House 47 Oakdene Road | Drawn By:<br>MG | Issued By:  | Date of First Issue: |
|---------------------------------------------|-----------------|-------------|----------------------|
| Watford Herts WD24 6RN                      | Project No:     | Scale @ A3: | •                    |
| Oreaing Titk: SURVEY AS EXISTING            | EX-WD-A-047B    | 1:100       |                      |
| Sections A-A & B-B                          | Drawing No:     |             | Revision:            |
|                                             | A-WD-047B-S-2   | 200         | 00                   |