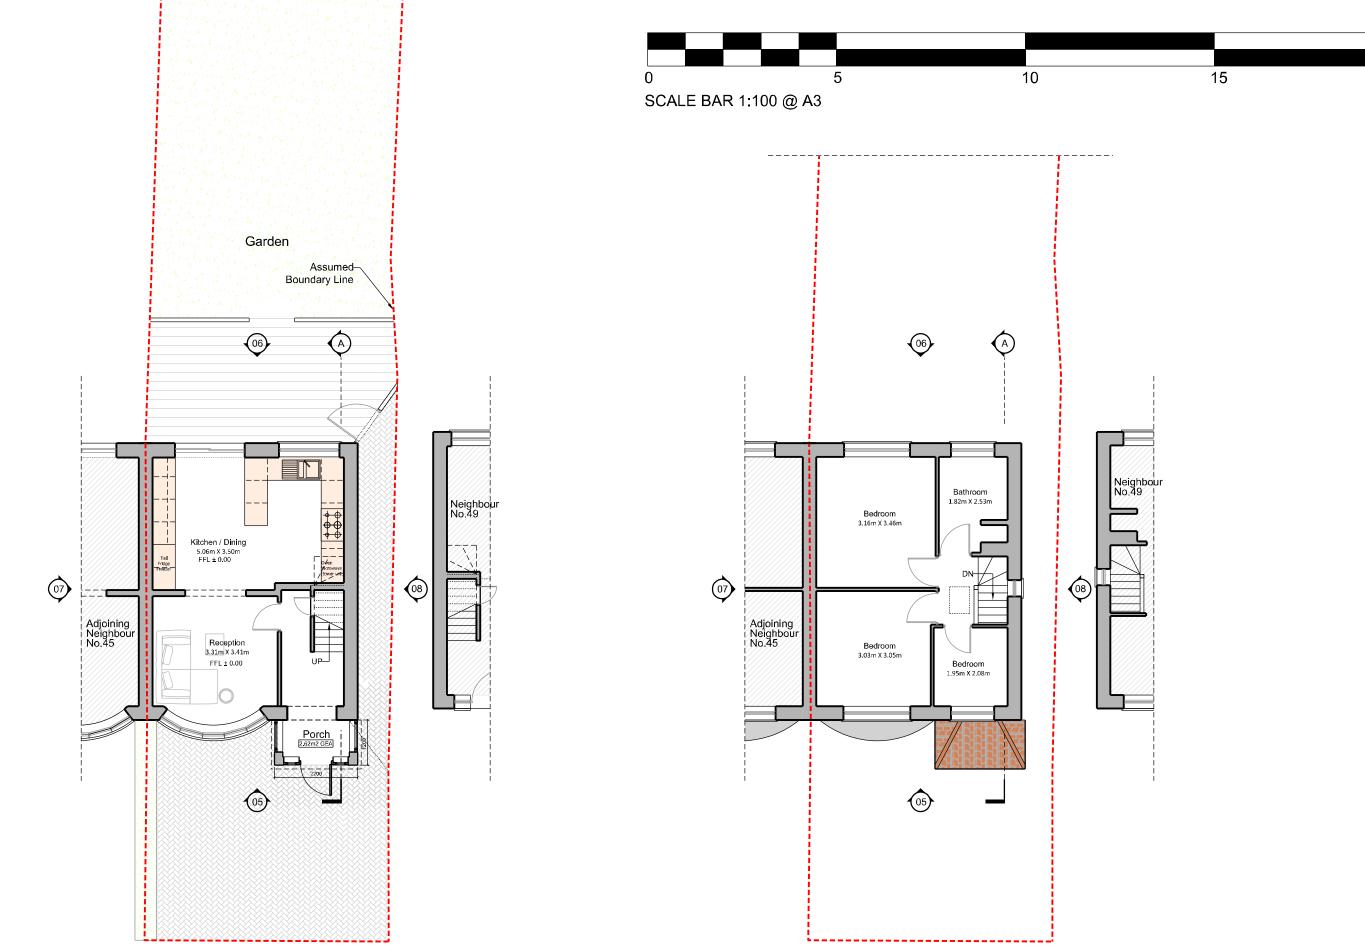

## 00 GROUND FLOOR PLAN

| Distainer:<br>Do not scale from this drawing.<br>Chock all encodes on state before fabrication or setting out.<br>This document is copyright and may not be reproduced without<br>permission of the owner.<br>Notes:<br>All dimensions in millimiters. | Rev: Notes:<br>00 Planning Submission | Dete: Dwn: Iss;<br>26.02.2024 MG MG | Authon:<br>Maria Golasowska<br>M Eng, Dip Arch, BA (Hons)<br>ARB No. 077808G<br>Director, MGDC Ltd.<br>M: 077 3138 7952 | Consultants: | 47 Oakdene Road<br>Watford Herts<br>WD24 6RN | Key/Location:<br>04k/DEA/E RQAD | [Archilect<br>Offles 67<br>Milmead Road<br>London N17 90 |
|--------------------------------------------------------------------------------------------------------------------------------------------------------------------------------------------------------------------------------------------------------|---------------------------------------|-------------------------------------|-------------------------------------------------------------------------------------------------------------------------|--------------|----------------------------------------------|---------------------------------|----------------------------------------------------------|
|                                                                                                                                                                                                                                                        |                                       |                                     | INI. 077 3136 7952                                                                                                      |              |                                              |                                 | T +44 (0) 077                                            |

## 01 FIRST FLOOR PLAN 1:100

Consultancy MGDC LTD

| Private Semi-detached House | Drawn By:        | Issued By: | Date of First Issue |
|-----------------------------|------------------|------------|---------------------|
| 17 Oakdene Road             | MG               | MG         | 26.02.2024          |
| Watford Herts WD24 6RN      | Project No:      |            |                     |
| ROPOSED DESIGN              | EX-WD-A-047B     | 1:100      |                     |
| Ground & First Floor Plans  | Drawing No:      |            | Revision:           |
|                             | A-WD-047B-PL-110 |            | 00                  |