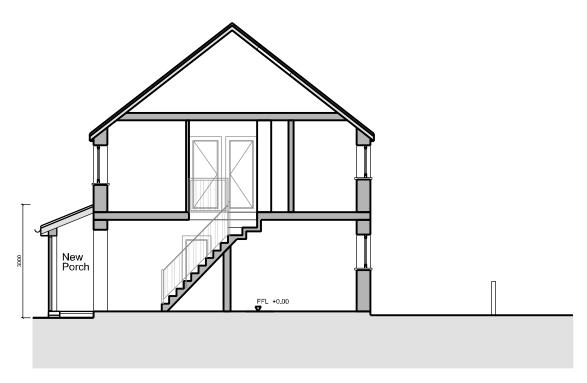

04 <u>SECTION A-A</u>

| M: 077 3138 7952 | Disclaimer: Do not scale from this drawing. Check all dimensions on site before facilitation or setting out. This document is copyright and may not be reproduced without permission of the career.  Notes: All dimensions in millimiters. |  | Notes;<br>  Planning Submission | Dete: Dwn: Is   26.02.2024 MG |  | M Eng, Dip Arch, BA (Hons)<br>ARB No. 077808G<br>Director, MGDC Ltd. | Consultants: | 47 Oakdene Road<br>Watford Herts<br>WD24 6RN | Key/Location: O4/DENE/ROAD |
|------------------|--------------------------------------------------------------------------------------------------------------------------------------------------------------------------------------------------------------------------------------------|--|---------------------------------|-------------------------------|--|----------------------------------------------------------------------|--------------|----------------------------------------------|----------------------------|
|------------------|--------------------------------------------------------------------------------------------------------------------------------------------------------------------------------------------------------------------------------------------|--|---------------------------------|-------------------------------|--|----------------------------------------------------------------------|--------------|----------------------------------------------|----------------------------|

| Project: Private Semi-detached House | Drawn By:   | Issued By: | Date of First Issue |
|--------------------------------------|-------------|------------|---------------------|
| 47 Oakdene Road                      | MG          | MG         | 26.02.2024          |
| Watford Herts WD24 6RN               | Project No: | Scale      | e @ A3:             |
| Drowing Titls: PROPOSED DESIGN       | EX-WD-A-0   | )47B   1:1 | 00                  |
| Sections A-A & B-B                   | Drawing No: |            | Revision:           |
|                                      | A-WD-047E   | 3-S-210    | 00                  |