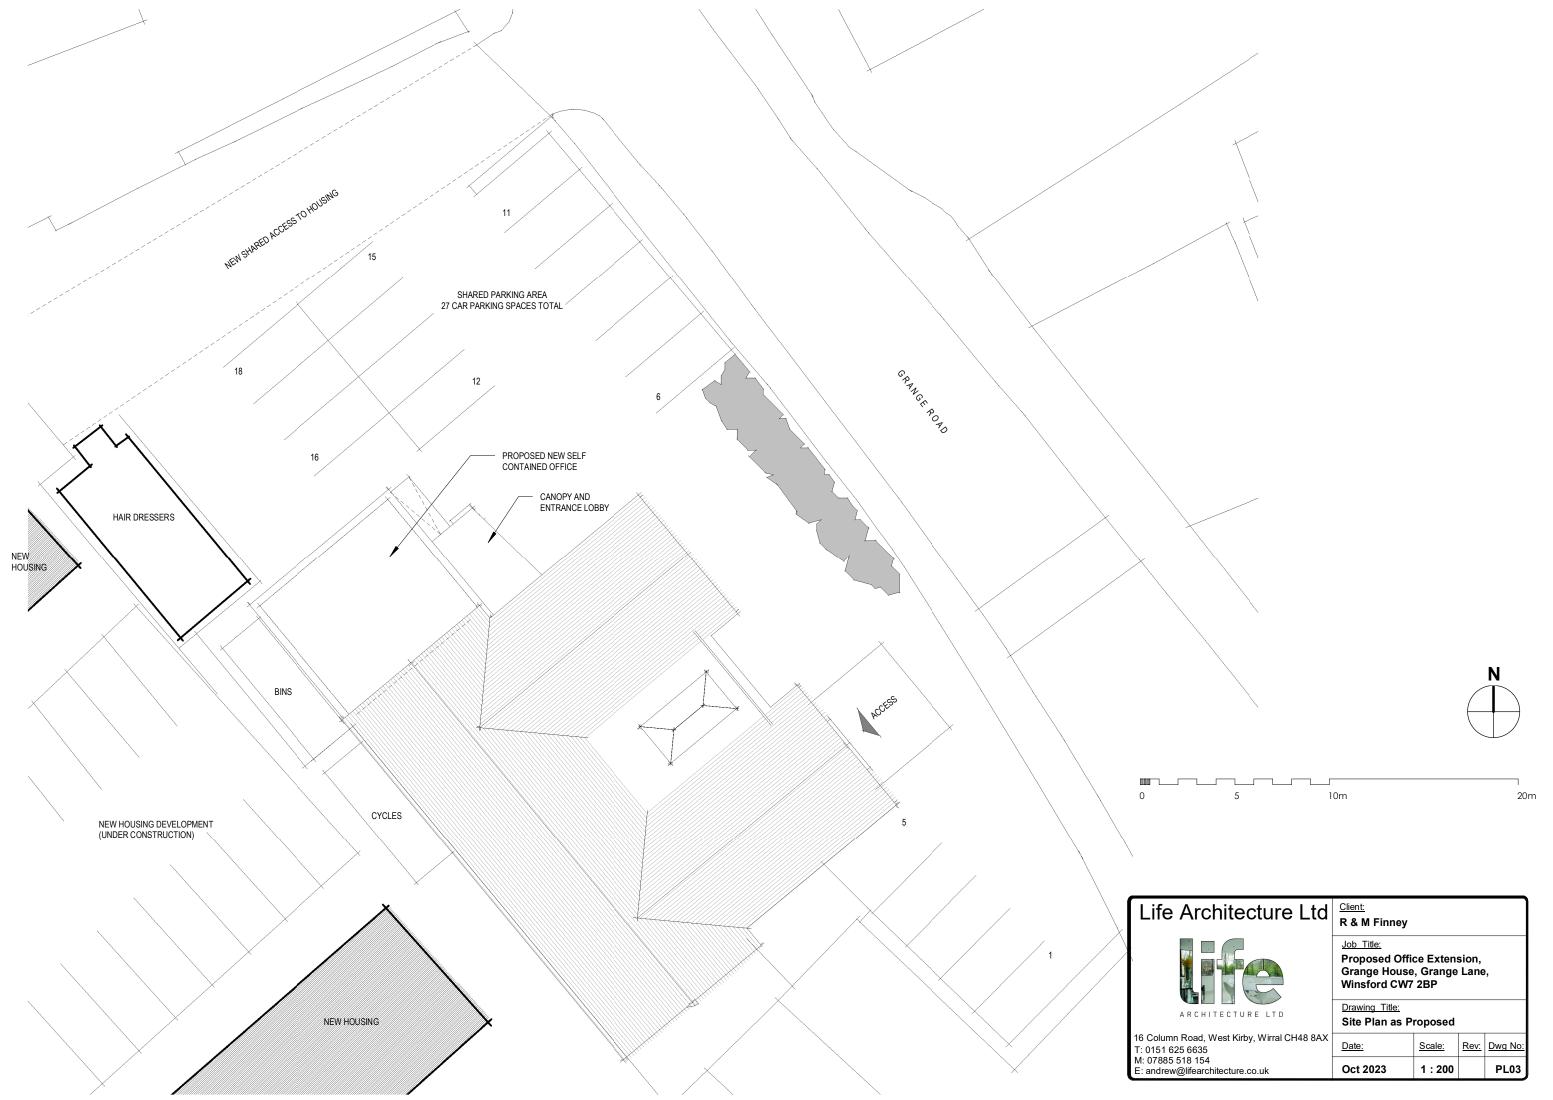

| Architecture Ltd                               | <u>Client:</u><br>R & M Finney                                                                                                        |         |      |         |
|------------------------------------------------|---------------------------------------------------------------------------------------------------------------------------------------|---------|------|---------|
| ARCHITECTURE LTD                               | Job Title:<br>Proposed Office Extension,<br>Grange House, Grange Lane,<br>Winsford CW7 2BP<br>Drawing Title:<br>Site Plan as Proposed |         |      |         |
| n Road, West Kirby, Wirral CH48 8AX<br>25 6635 | Date:                                                                                                                                 | Scale:  | Rev: | Dwg No: |
| 518 154<br>@lifearchitecture.co.uk             | Oct 2023                                                                                                                              | 1 : 200 |      | PL03    |