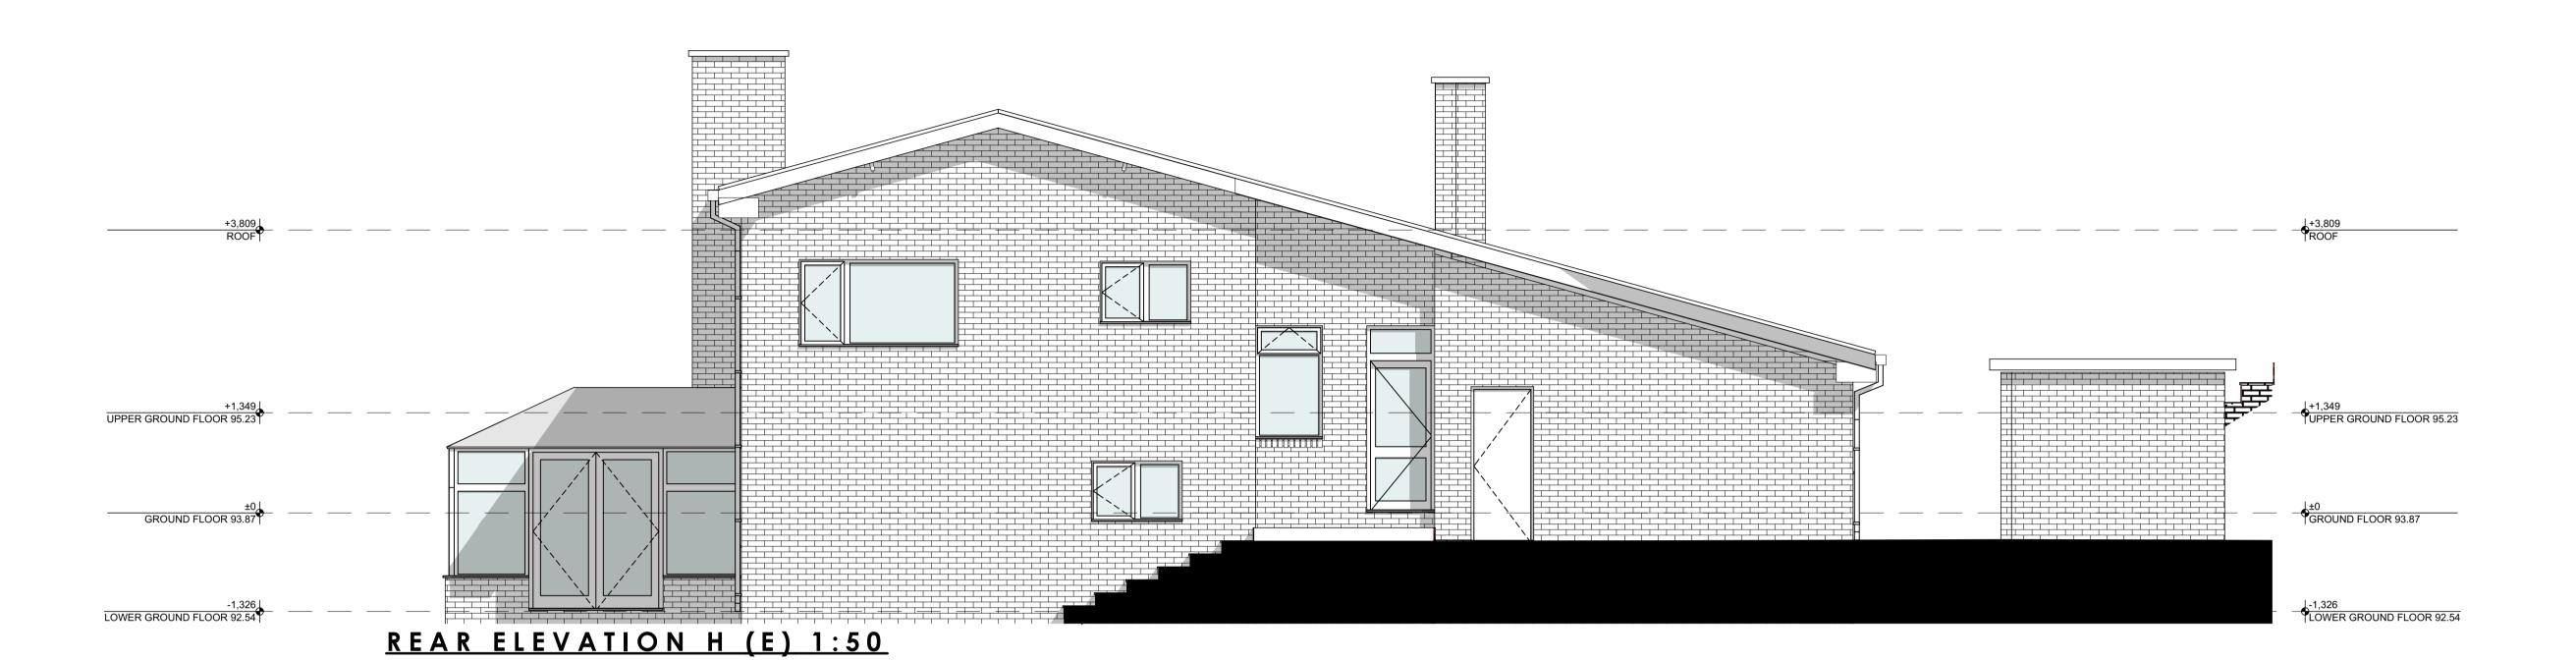

Client:
DAVID AND JILL WALKER

Project:
MERLE BANK

Drawing Title:
EXISTING ELEVATIONS HOUSE 2 OF 2

Cilent: DAVID AND JILL WALKER

Project:
MERLE BANK

Drawing Title:
EXISTING ELEVATIONS HOUSE 2 OF 2

Cilent: DAVID AND JILL WALKER

Project:
MERLE BANK

Drawing Title:
EXISTING ELEVATIONS HOUSE 2 OF 2

Drawing Total Circums Address to be read in conjunction with all other designers

Cilent DAVID AND JILL WALKER

Project:
MERLE BANK

Drawing Title:
EXISTING ELEVATIONS HOUSE 2 OF 2

Drawing No.
PL-1016

Project No.
No.
Drawing No.
Project No.
No.
Drawing No.
PL-1016

Project No.
No.
Drawing No.
PL-1016

Project No.
No.
Drawing No.
PL-1016

Project No.
Drawing No.
PL-1016

Project No.
No.
Drawing No.
Project No.
No.
Drawing No.
PL-1016