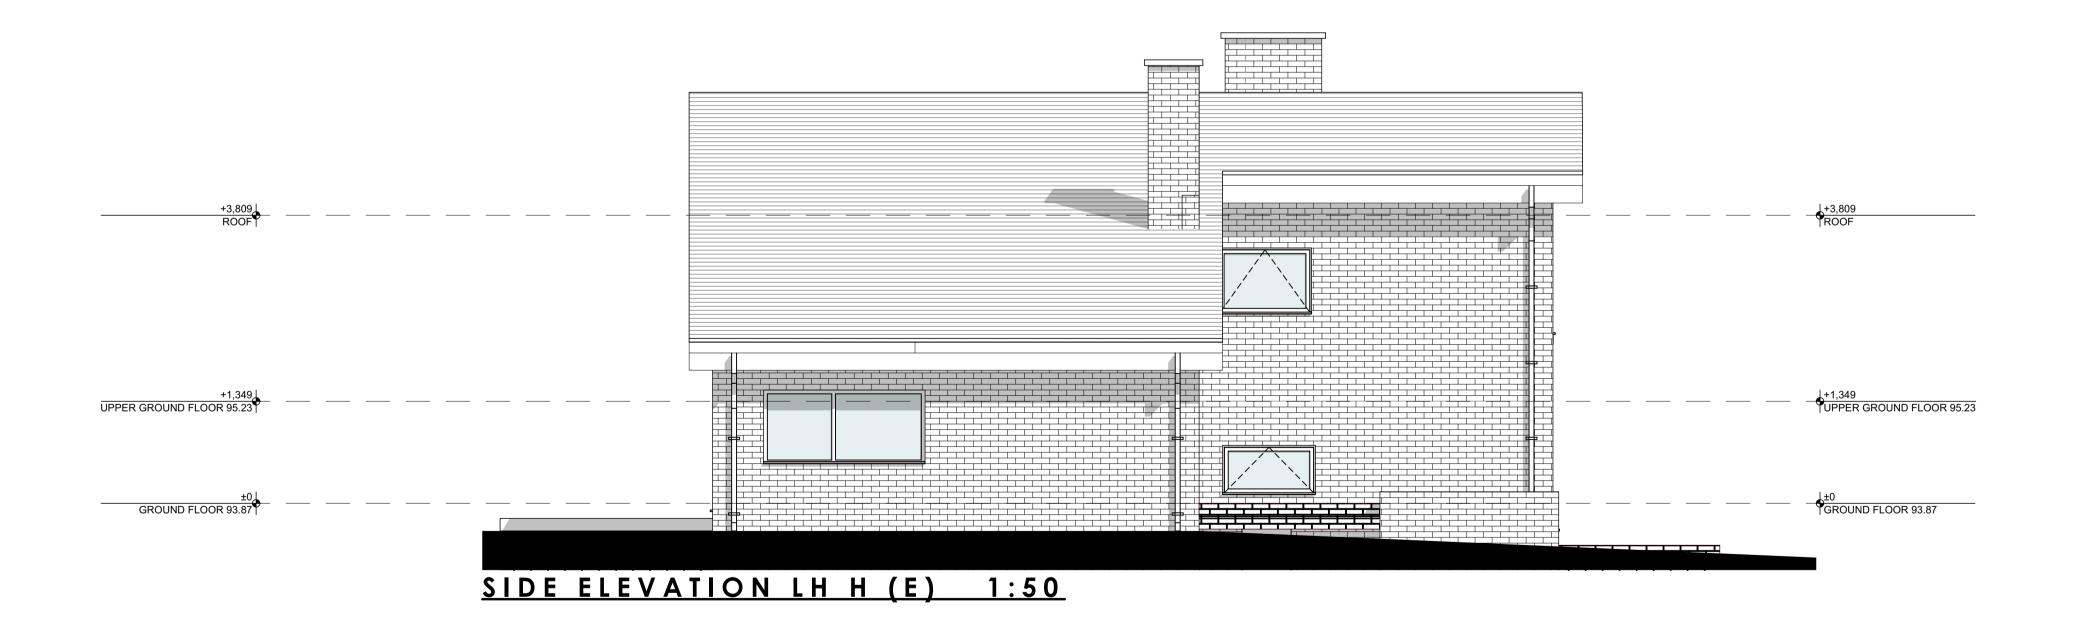

Client:
DAVID AND JILL WALKER

Project:
MERLE BANK

Drawing Title:
EXISTING ELEVATIONS HOUSE 2 OF 2

Cilent: DAVID AND JILL WALKER

Project:
MERLE BANK

Drawing Title:
EXISTING ELEVATIONS HOUSE 2 OF 2

Cilent: DAVID AND JILL WALKER

Project:
MERLE BANK

Drawing Title:
EXISTING ELEVATIONS HOUSE 2 OF 2

Drawing Total Circums Address to be read in conjunction with all other designers

Cilent DAVID AND JILL WALKER

Project:
MERLE BANK

Drawing Title:
EXISTING ELEVATIONS HOUSE 2 OF 2

Drawing No.
PL-1016

Project No.
No.
Drawing No.
Project No.
No.
Drawing No.
PL-1016

Project No.
No.
Drawing No.
PL-1016

Project No.
No.
Drawing No.
PL-1016

Project No.
Drawing No.
PL-1016

Project No.
No.
Drawing No.
Project No.
No.
Drawing No.
PL-1016