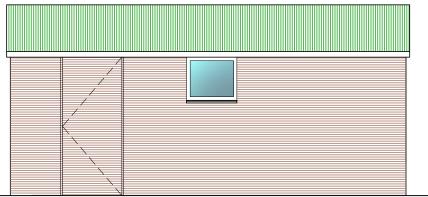

01 - PROPOSED FRONT ELEVATION SCALE 1:50.

02 - PROPOSED SIDE ELEVATION SCALE 1:50.

03 - PROPOSED REAR ELEVATION SCALE 1:50.

04 - PROPOSED SIDE ELEVATION SCALE 1:50.

PROPOSED ROOF PLAN SCALE 1:50.

Garage to have a single door & window site on elevation facing house, finish to match.

Roof is to be Metal framed with metal clad central apex roof, Colour to be Matt Green D6020 colour

Front elevation fence & gate to be timber, to be painted to match.