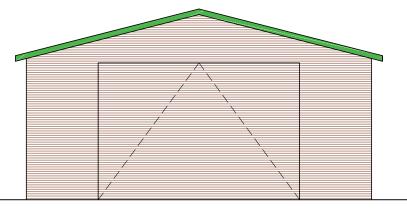

01 - PROPOSED FRONT ELEVATION SCALE 1:50.

02 - PROPOSED SIDE ELEVATION SCALE 1:50.

03 - PROPOSED REAR ELEVATION SCALE 1:50.

04 - PROPOSED SIDE ELEVATION SCALE 1:50.

PROPOSED ROOF PLAN SCALE 1:50.

## PROPOSED MATERIALS

Proposed Garage is formed using metal frame with metal cladding (Wood effect Golden oak finish)

To have a  $2.8 \mathrm{m}$  wide x  $1.9 \mathrm{m}$  high up and over door to front elevation, finish to match.