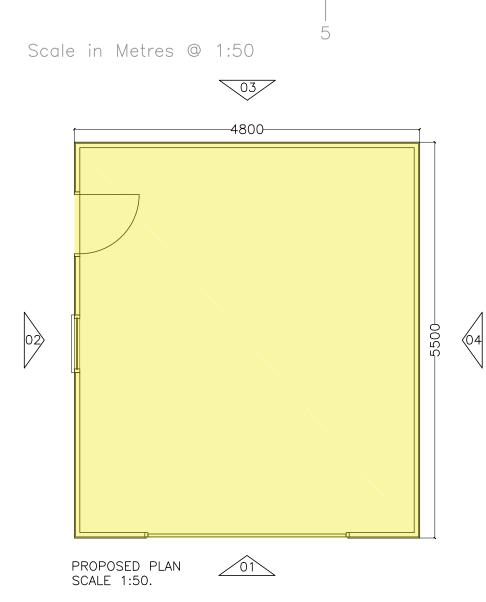

01 - PROPOSED FRONT ELEVATION SCALE 1:50.

02 - PROPOSED SIDE ELEVATION SCALE 1:50.

03 - PROPOSED REAR ELEVATION SCALE 1:50.

04 - PROPOSED SIDE ELEVATION SCALE 1:50.

PROPOSED ROOF PLAN SCALE 1:50.

## PROPOSED MATERIALS

Proposed Garage is formed using metal frame with metal cladding (Wood effect Golden oak finish)

To have a  $2.8 \mathrm{m}$  wide x  $1.9 \mathrm{m}$  high up and over door to front elevation, finish to match.

Garage to have a single door & window site on elevation facing house, finish to match.

Roof is to be Metal framed with metal clad central apex roof, Colour to be Matt Green D6020 colour

Front elevation fence & gate to be timber, to be painted to match.