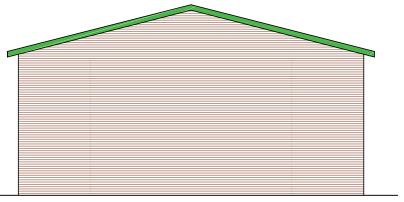

01 - PROPOSED FRONT ELEVATION SCALE 1:50.

02 - PROPOSED SIDE ELEVATION SCALE 1:50.

03 - PROPOSED REAR ELEVATION SCALE 1:50.

04 - PROPOSED SIDE ELEVATION SCALE 1:50.

PROPOSED ROOF PLAN SCALE 1:50.