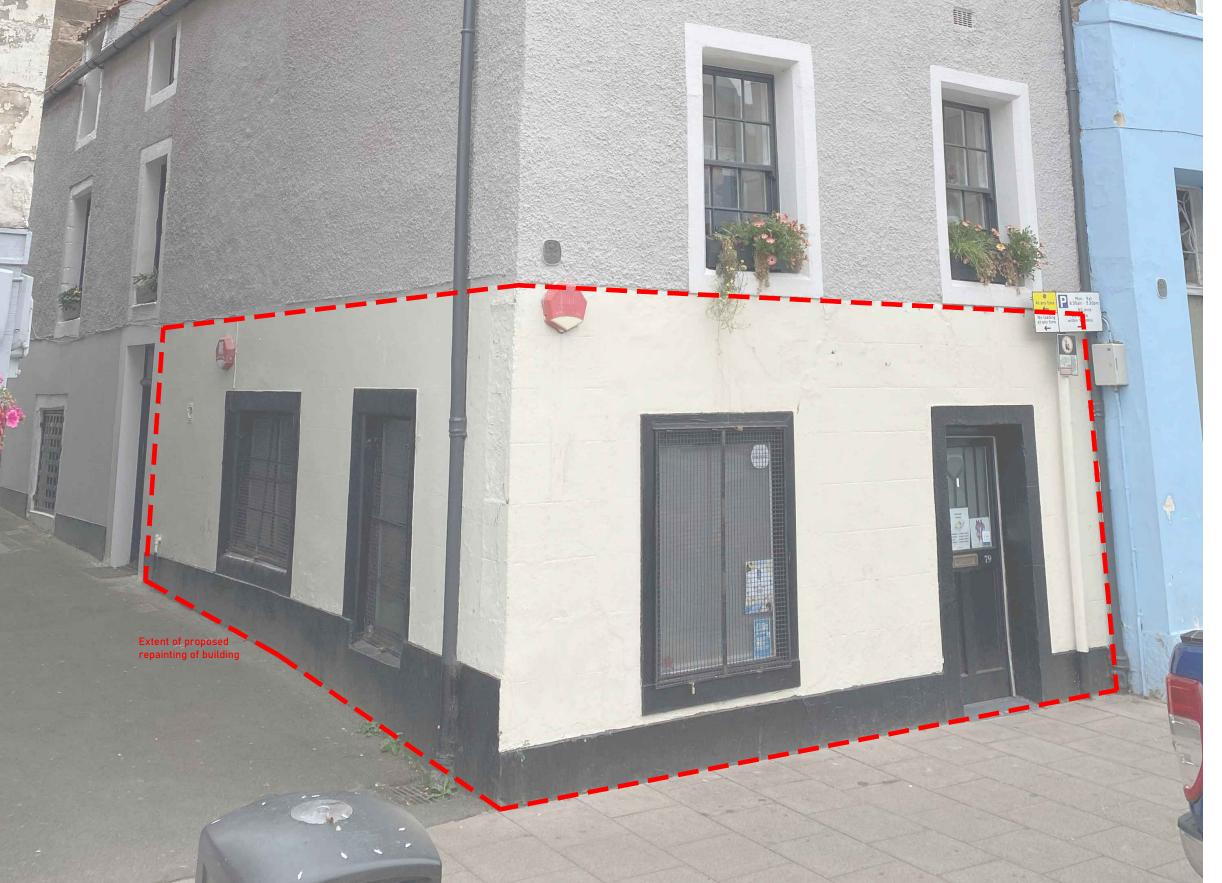

 $\ \ \, \text{View of 79 High Street (ground floor shop unit) from Mercat Cross looking north-east}$ 

## Proposed works

| 79 High Street, Haddington EH41 3ET |                    | 2320<br>Job no. | (PL)02<br>Drawing no. | A<br>Revision  |  |
|-------------------------------------|--------------------|-----------------|-----------------------|----------------|--|
| Jen Kerr                            | PLANNING<br>Status | NTS@A3          | Nov 2023              | NL<br>Drawn by |  |

PROPOSED PAINT COLOURS

Existing cream coloured areas (main elevation masonry): Farrow & Ball Wimborne White 239

Existing black painted areas (plinth courses, door and window frames and surrounds): Farrow & Ball Dinnerware 9820