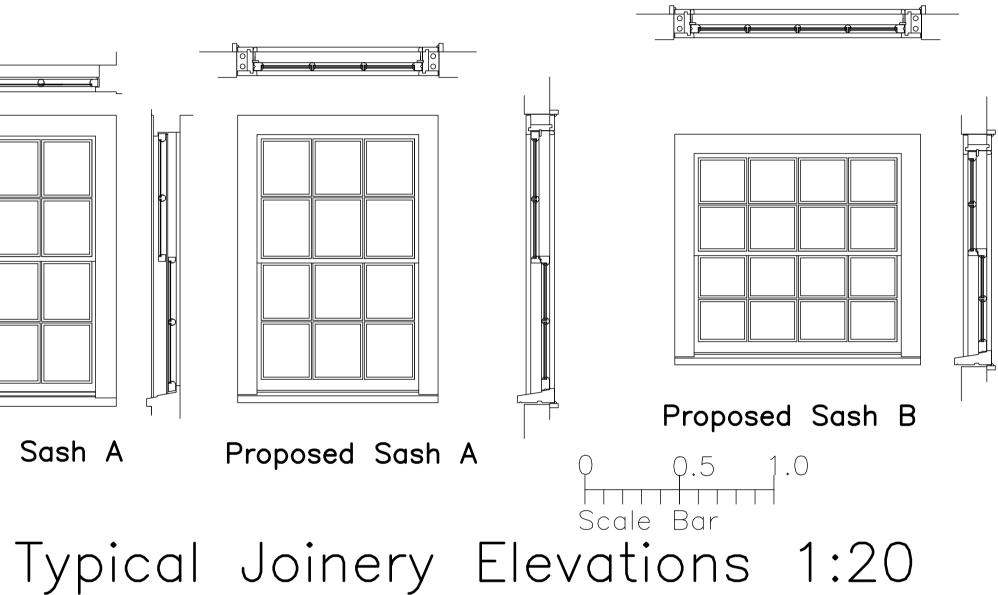

1:2 Scale Bar O Locations of brush or compressible draft seals 200 500 mm 300  $\bigcirc \bigcirc \bigcirc$ 400