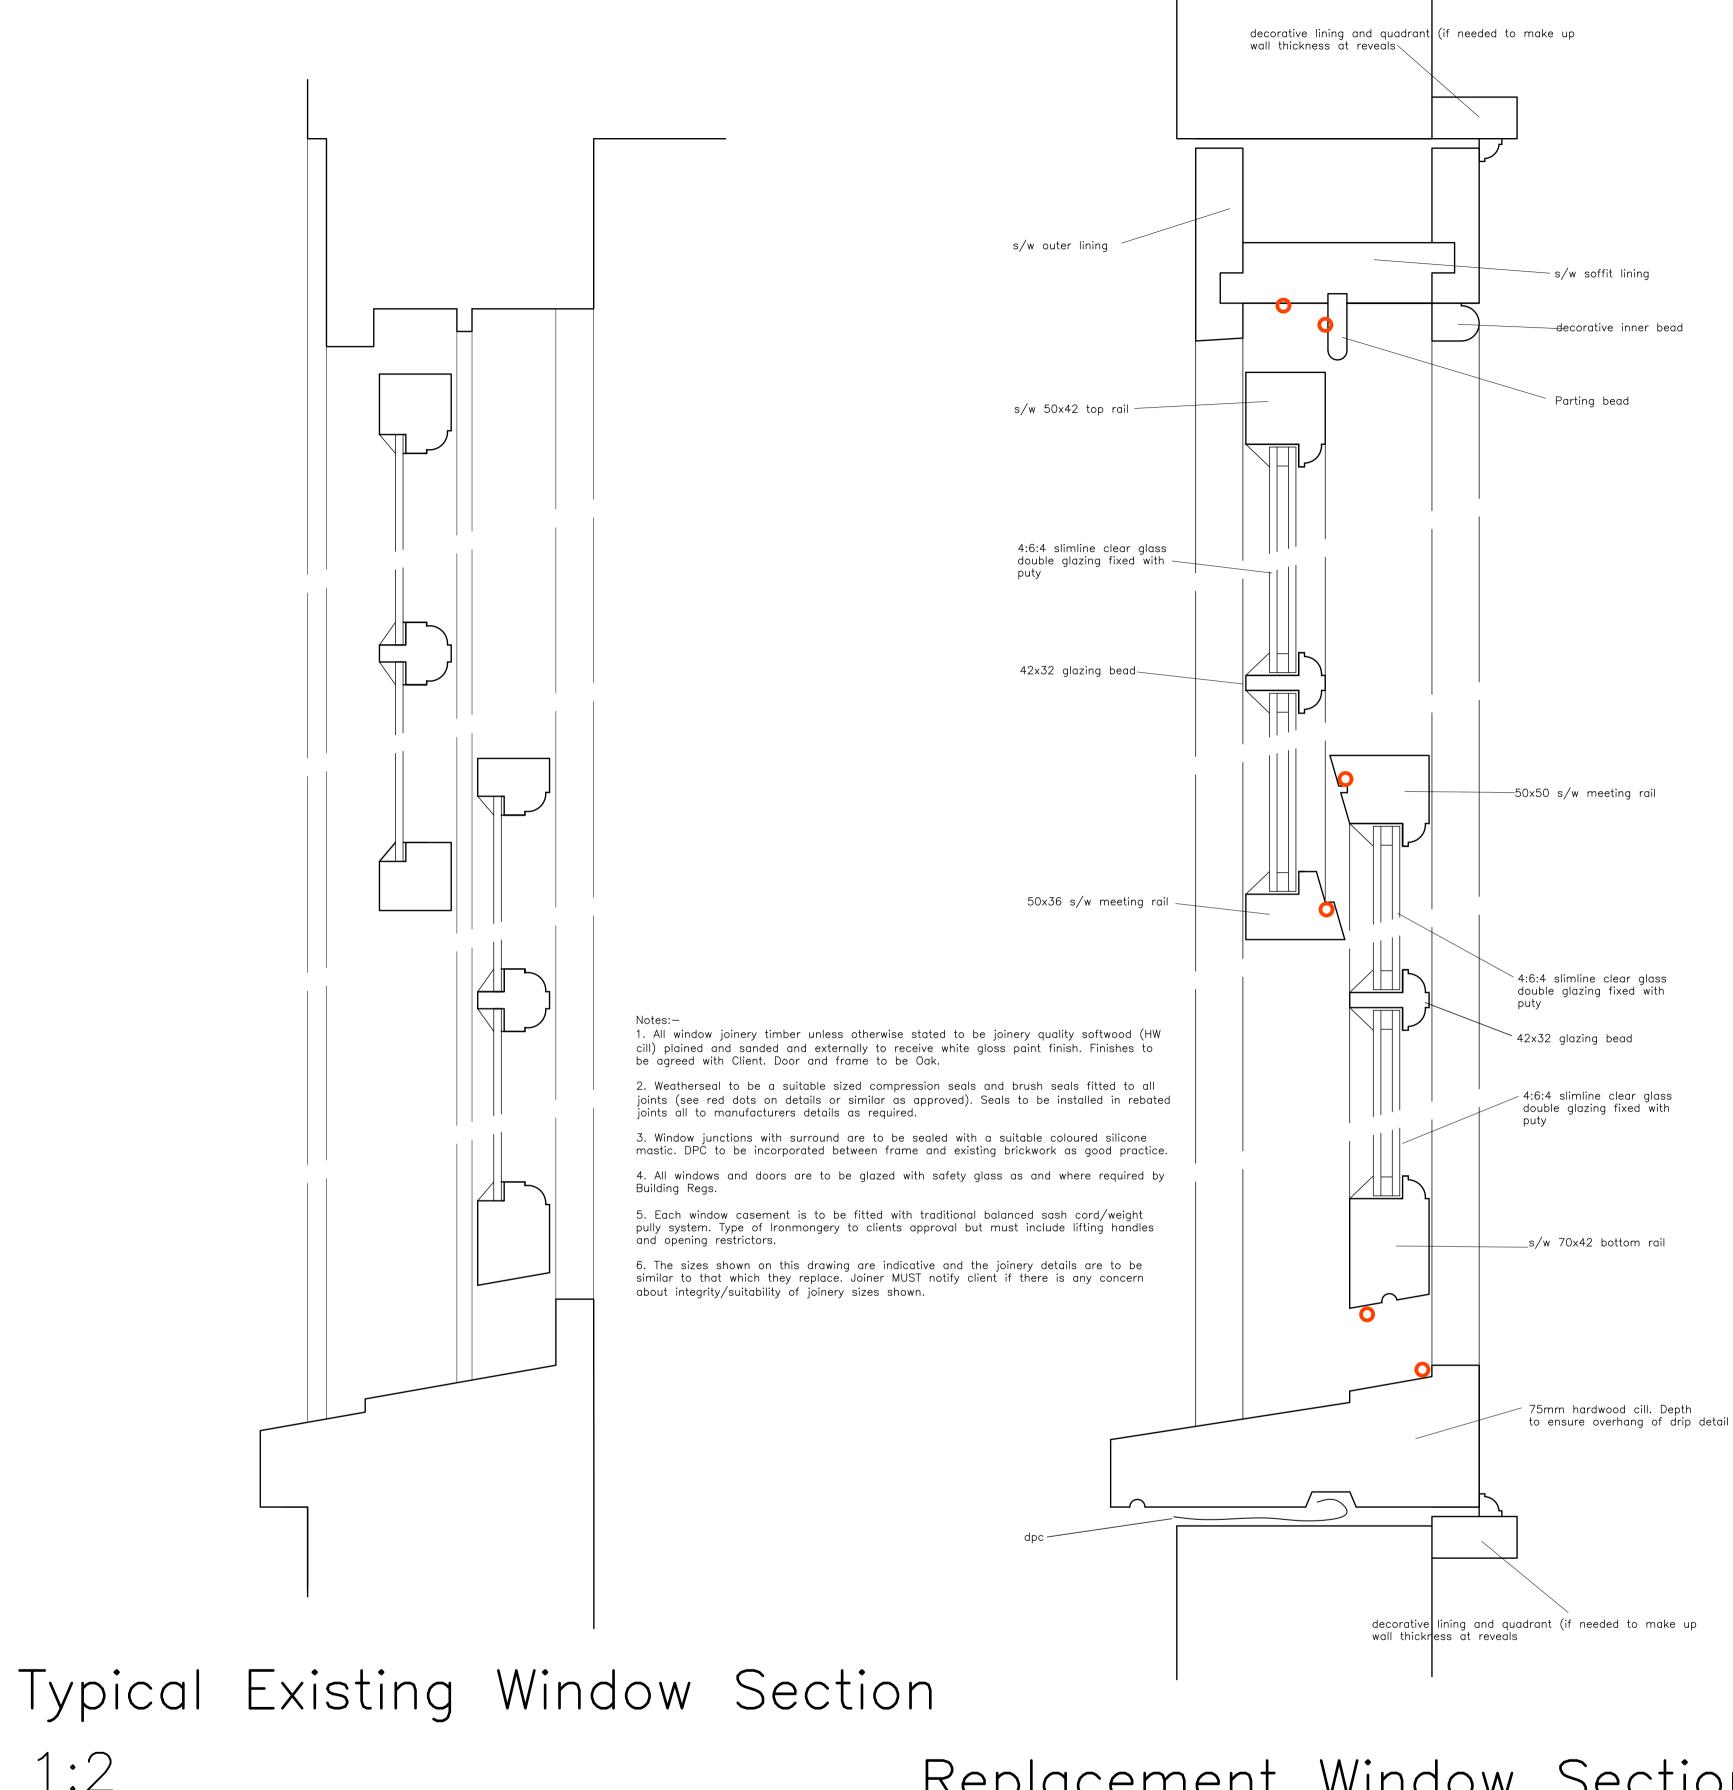

1:2 Scale Bar O Locations of brush or compressible draft seals 200 500 mm 300  $\bigcirc \bigcirc \bigcirc$ 400

## 

Existing Sash A

## Replacement Window Section

Do not scale this drawing. All dimensions must be checked on site with any discrepancy reported to designer. All levels and vertical dimensions must be checked on site and must match the existing building. This drawing must be read in conjunction with all Structural Engineers drawings and calculation and other Architectural drawings. This drawing remains the copyright of the Designer. It is the clients responsibility to check any legal site restrictions/covernants/rights of way etc. No services/drainage above or below ground have been surveyed or tested.