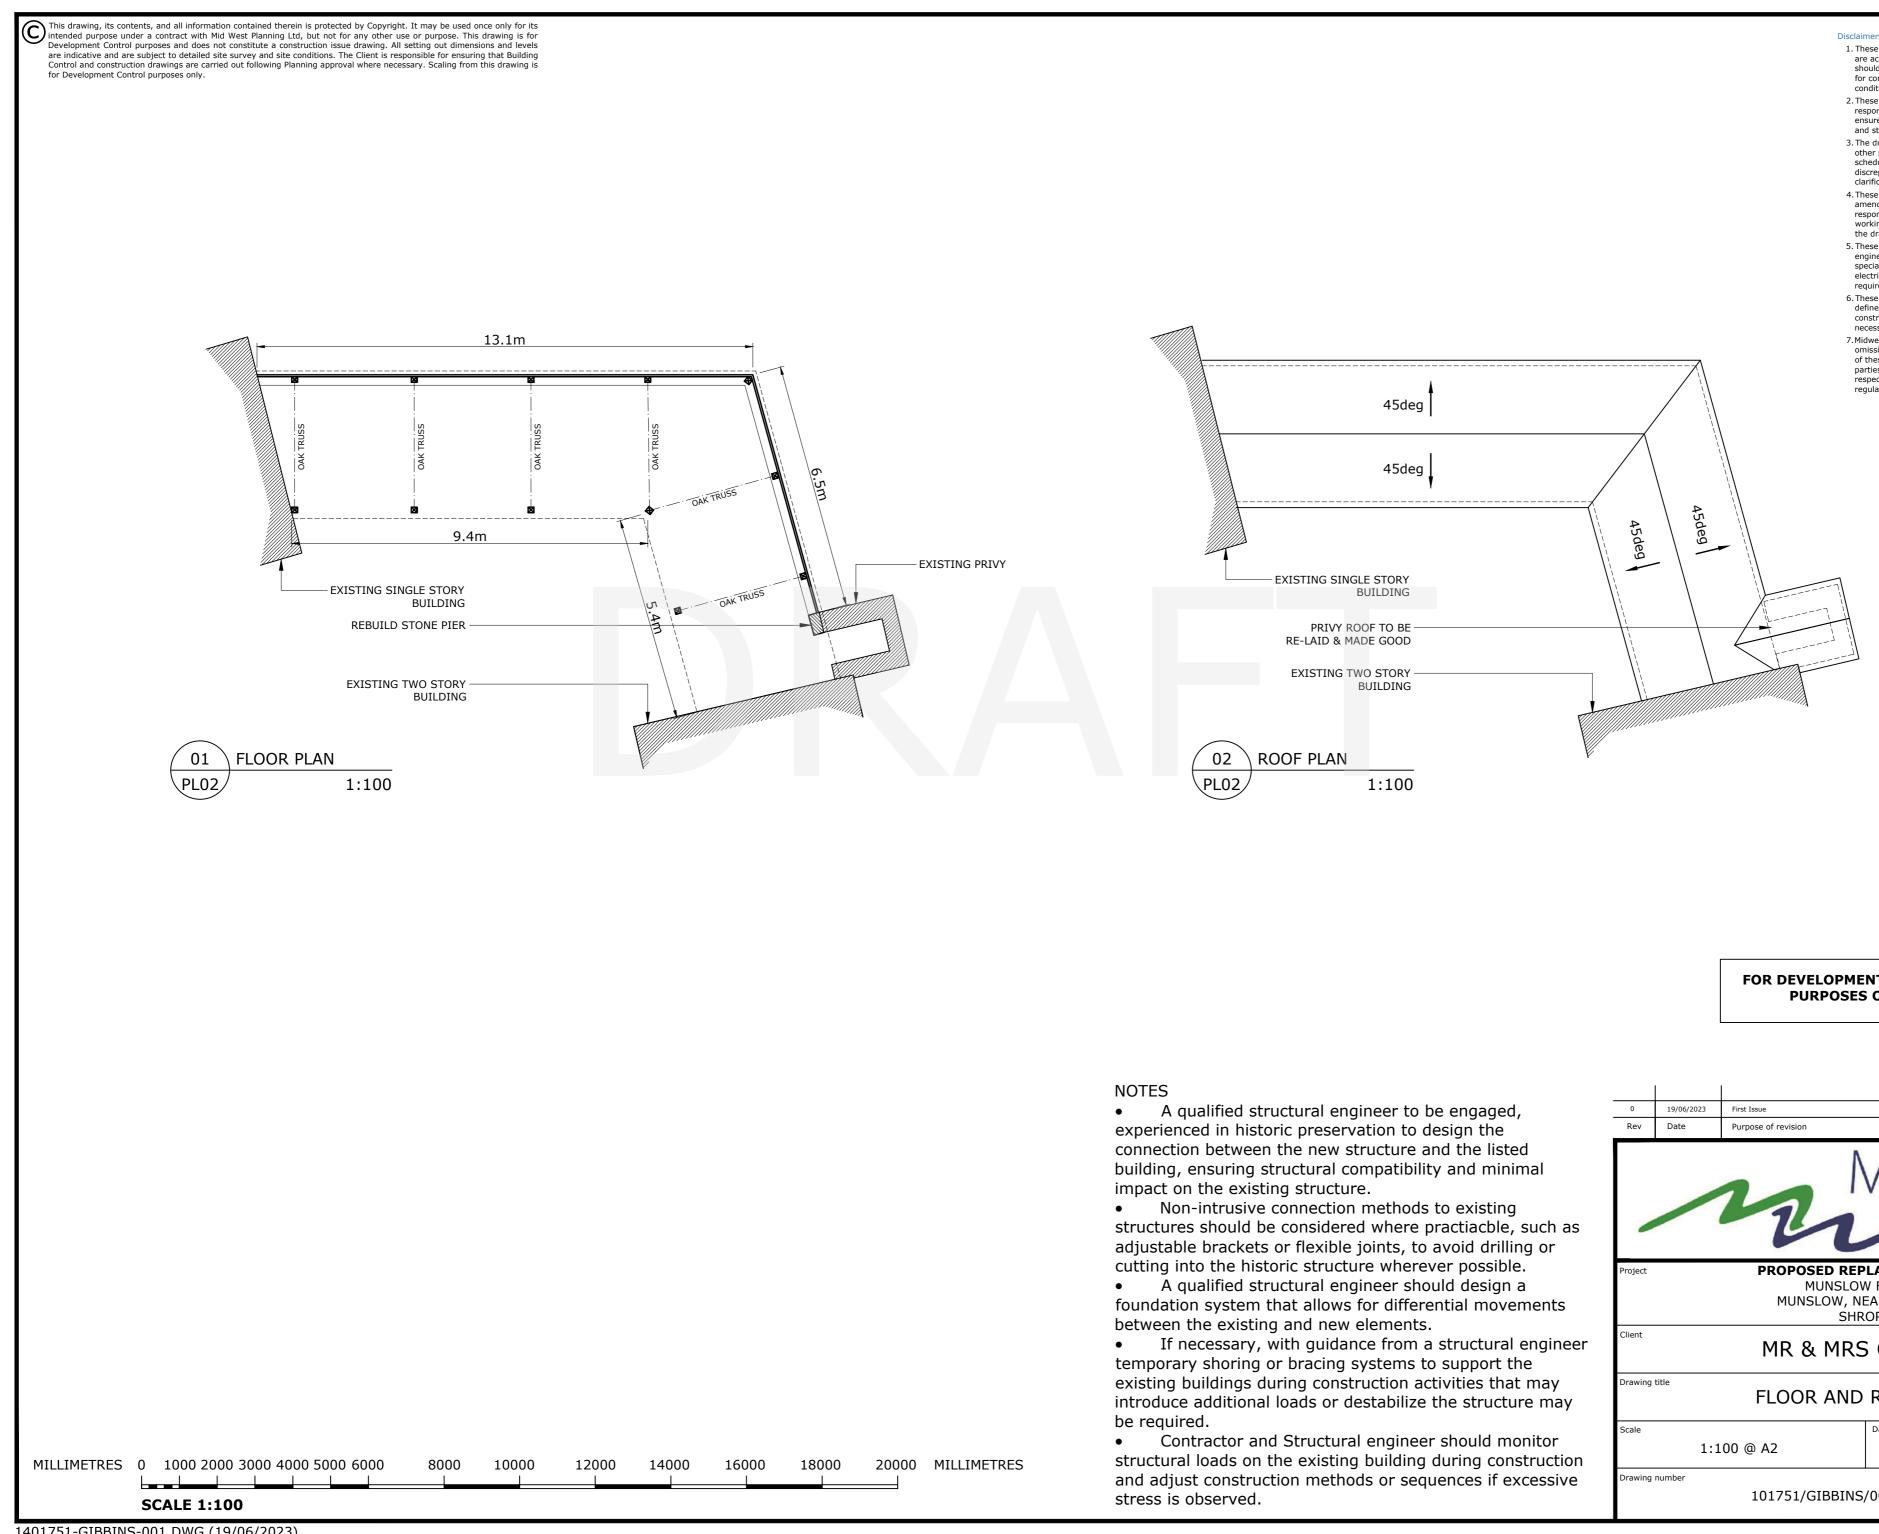

## FOR DEVELOPMENT CONTROL PURPOSES ONLY

|                                      |                                                                                                      |                     |              | 1        |       |  |
|--------------------------------------|------------------------------------------------------------------------------------------------------|---------------------|--------------|----------|-------|--|
| 0                                    | 19/06/2023                                                                                           | First Issue         |              |          | DTH   |  |
| Rev                                  | Date                                                                                                 | Purpose of revision |              |          | Drawn |  |
| Mid West<br>PLANNING                 |                                                                                                      |                     |              |          |       |  |
| Project                              | Project PROPOSED REPLACEMENT BARN at<br>MUNSLOW FARMHOUSE<br>MUNSLOW, NEAR CRAVEN ARMS<br>SHROPSHIRE |                     |              |          |       |  |
| MR & MRS GIBBINS                     |                                                                                                      |                     |              |          |       |  |
| Drawing title<br>FLOOR AND ROOF PLAN |                                                                                                      |                     |              |          |       |  |
| Scale                                |                                                                                                      |                     | Date         | Drawn-by |       |  |
|                                      | 1:1                                                                                                  | 100 @ A2            | 19 June 2023 | DTH      |       |  |
| Drawing                              | Drawing number                                                                                       |                     |              |          |       |  |
| 101751/GIBBINS/001/ PL02             |                                                                                                      |                     |              |          | 0     |  |