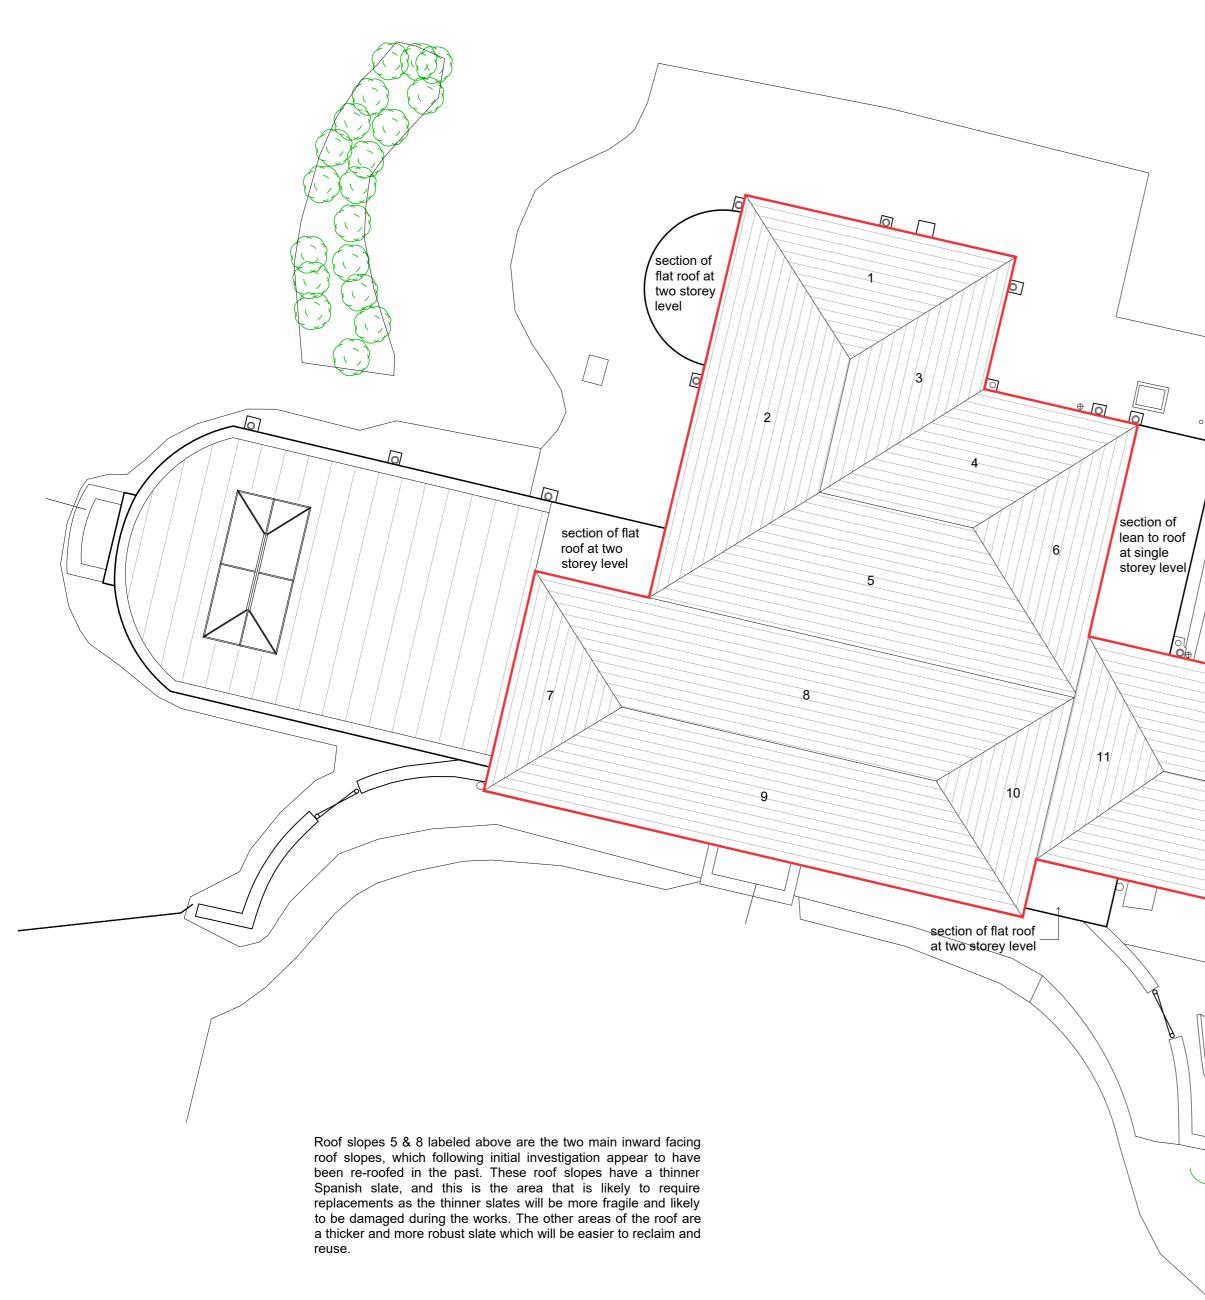

L b≠ 12 14 13  $\otimes$ **⊗** 0 Proposed roof plan Project: The Studio Drinkstone Office Park Proposed alterations & refurbishment at Old Rectory, Tostock Kempson Way Bury St Edmunds Suffolk IP32 7AR Client: Mr & Mrs Bowyer Tel: 01284 756166 Drwg: 23 1860 17 Revision: -ARCHITECTS Email: rp@reespryer.co.uk Date: Feb 2024 Scale: 1:100 @A2 Do not scale from drawings. Any discrepancies or omissions to be reported to the Architects. Copyright remains solely with the Architects unless express permission is granted otherwise.