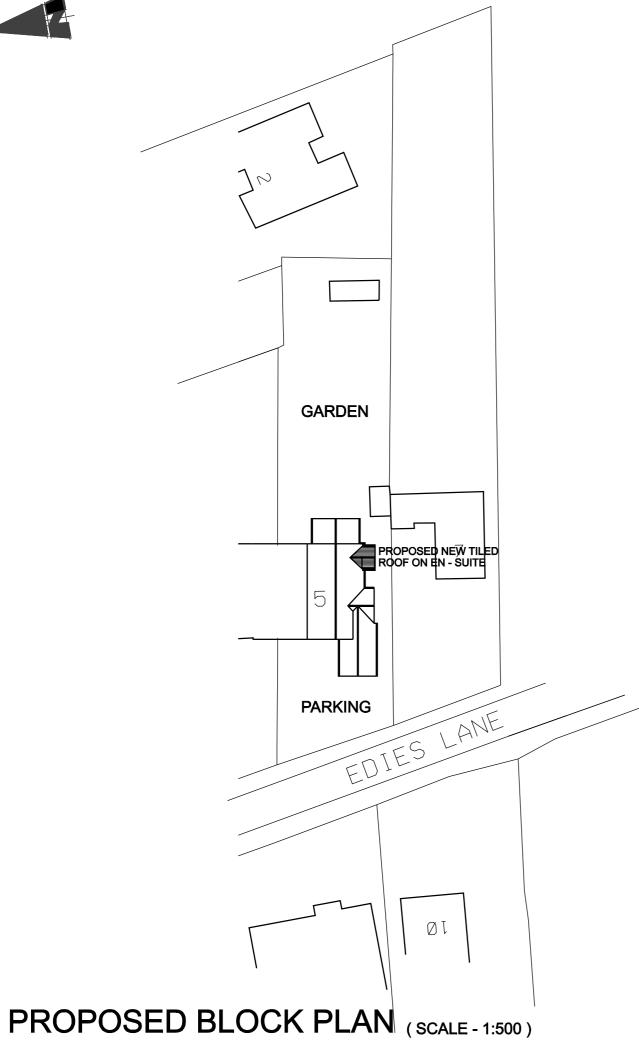

| revision date amendment                                                  |                                                                                                       |
|--------------------------------------------------------------------------|-------------------------------------------------------------------------------------------------------|
| Client: 5 EDIES LANE LEAVENHEATH COLCHESTER ESSEX CO6 4PA Drawing Title: |                                                                                                       |
| PROPOSED BLOCK PLA<br>PLAN                                               | N AND LOCATION                                                                                        |
| Scale:<br>AS SHOWN @ A3                                                  |                                                                                                       |
| Drawing No. :<br>EDIES / 05                                              | [DA                                                                                                   |
| Date: MARCH 2024                                                         | DESIGN                                                                                                |
|                                                                          | STUDIO 15 AYLWARD CLOSE HADLEIGH<br>SUFFOLK IP7 5SE<br>TEL: 07095 857828 EMAIL: deelgn@nodeelgn.me.uk |