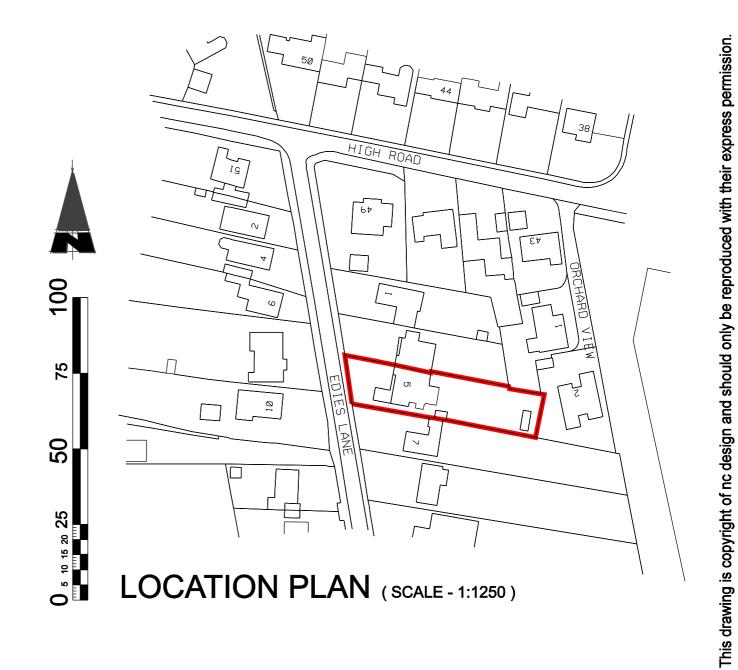

| revision date amendment                                                  |                                                                                                       |
|--------------------------------------------------------------------------|-------------------------------------------------------------------------------------------------------|
| Client: 5 EDIES LANE LEAVENHEATH COLCHESTER ESSEX CO6 4PA Drawing Title: |                                                                                                       |
| PROPOSED BLOCK PLA<br>PLAN                                               | N AND LOCATION                                                                                        |
| Scale:<br>AS SHOWN @ A3                                                  |                                                                                                       |
| Drawing No. :<br>EDIES / 05                                              | [DA                                                                                                   |
| Date: MARCH 2024                                                         | DESIGN                                                                                                |
|                                                                          | STUDIO 15 AYLWARD CLOSE HADLEIGH<br>SUFFOLK IP7 5SE<br>TEL: 07095 857828 EMAIL: deelgn@nodeelgn.me.uk |